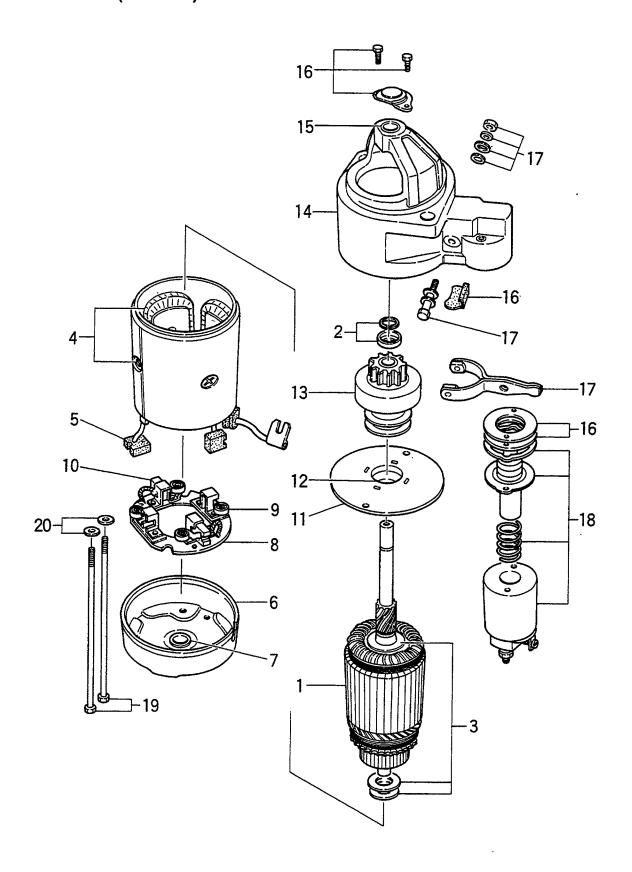

FIG. 15 COOLING SYSTEM クーリンク゛システム

| tem No.<br>見出番号 |                 | Mark<br>記号 | De<br>辛      | escription<br>B品名称    | Req'd<br>個数 | Remarks : serial No.<br>備考:実施号車 |
|-----------------|-----------------|------------|--------------|-----------------------|-------------|---------------------------------|
| 32              | Z-0-2868-0820-0 |            | BOLT         | <b>ታ</b> * <b>ኮ</b>   | 2           | A,B,C,E,F                       |
| -               | Z-0-2868-0820-0 |            | BOLT         | <b>ホ</b> ՟ <b>ル</b> ト | 1           | D                               |
| -               | Z-0-2808-0820-0 |            | BOLT         | <b>ታ</b> ⁻ルト          | 3           | D                               |
| 33              | Z-5-09361-167-0 |            | HOSE         | ホース                   | 1           |                                 |
| 34              | Z-9-09915-644-2 |            | CLIP         | クリッフ゜                 | 2           |                                 |
| 35              | Z-9-09916-275-0 |            | CLIP         | クリッフ°                 | 1           | D                               |
|                 | Z-5-13719-047-0 |            | PIPE,BY PASS | <b>ハ°イフ°</b>          | 1           |                                 |
| 37              | Z-9-0957-1316-0 |            | GASKET       | カ゛スケット                | 1           |                                 |
| 38              | Z-0-2080-0612-0 |            | SCREW        | スクリュ                  | 2           |                                 |
|                 |                 |            |              |                       |             |                                 |
|                 |                 |            |              |                       |             |                                 |
|                 |                 |            |              |                       |             |                                 |
|                 |                 |            |              |                       |             |                                 |
|                 |                 |            |              |                       |             |                                 |
|                 |                 |            | ·            |                       |             |                                 |
|                 |                 |            |              |                       |             |                                 |
|                 |                 |            |              |                       |             |                                 |
|                 |                 |            |              |                       |             |                                 |
|                 |                 |            |              |                       |             |                                 |
|                 |                 |            |              |                       |             |                                 |
|                 |                 |            |              |                       |             |                                 |
|                 |                 |            |              |                       |             |                                 |
|                 |                 |            |              |                       |             |                                 |
|                 |                 |            |              |                       |             |                                 |
|                 |                 |            |              |                       | l i         |                                 |
|                 |                 |            |              |                       |             |                                 |
|                 |                 |            |              |                       |             |                                 |
|                 |                 |            |              |                       |             |                                 |
|                 |                 |            |              |                       |             |                                 |
|                 |                 |            |              |                       |             |                                 |
|                 |                 |            |              |                       |             |                                 |
|                 |                 |            |              |                       |             |                                 |
|                 |                 |            |              |                       |             |                                 |
|                 |                 |            |              |                       |             |                                 |
|                 |                 |            |              |                       |             |                                 |
|                 |                 |            |              |                       |             |                                 |
|                 |                 |            |              |                       |             |                                 |
|                 |                 |            |              |                       |             |                                 |
|                 |                 |            |              |                       |             |                                 |
|                 |                 |            |              |                       |             |                                 |