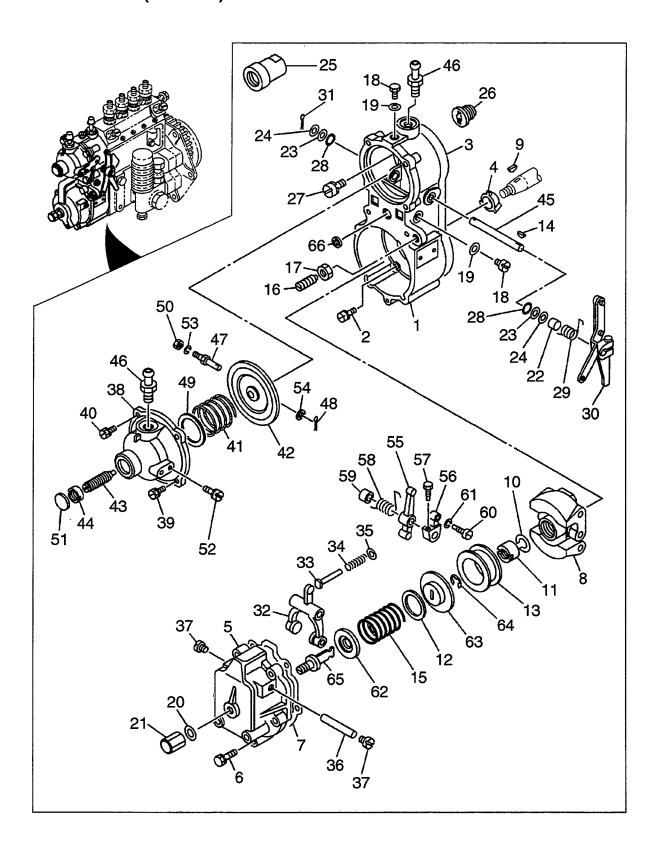

FIG. 8 AIR INTAKE & EXHAUST SYSTEM (A,B,C,E,F) エアーインテーク&エキソ゛ーストシステム

| C: C240F         | PKJ-11 F: C240PKJ-2 | 20         |                  |                       |             |                                          |
|------------------|---------------------|------------|------------------|-----------------------|-------------|------------------------------------------|
| Item No.<br>見出番号 |                     | Mark<br>記号 | Descrip<br>部品名   |                       | Req'd<br>個数 | Remarks : serial No.<br>備考 <b>:</b> 実施号車 |
| 1                | Z-5-14111-073-2     |            | MANIFOLD, INLET  | マニホールト゛               | 1           | A,B,C,E,F                                |
| 2                | Z-9-0411-0825-0     |            | STUD             | スタット・                 | 2           | A,B,C,E,F                                |
| 3                | Z-8-94139-845-1     |            | MANIFOLD,EXHAUST | マニホールト゛               | 1           | A,B,C,E,F                                |
| 4                | Z-9-0441-1025-0     |            | STUD             | スタット・                 | 4           | A,B,C,E,F                                |
| 5                | Z-8-97128-469-1     | •          | PIPE,INLET       | ハ°イフ°                 | 1           | A,B,C,E,F                                |
| S1               | Z-5-87811-341-1     |            | GASKET SET       | カ゛スケットセット             | 1           | A,B,E                                    |
|                  |                     |            |                  |                       |             | INC.6,10 & etc.                          |
| -                | Z-5-87811-339-1     |            | GASKET SET       | カ゛スケットセット             | 1           | С                                        |
|                  |                     |            |                  |                       |             | INC.6,10 & etc.                          |
| -                | Z-5-87812-644-1     |            | GASKET SET       | カ゛スケットセット             | 1           | F                                        |
|                  |                     |            |                  |                       |             | INC.6,10 & etc.                          |
| S2               | Z-5-87813-019-1     |            | GASKET SET,HEAD  | カ゛スケットセット             | 1           | A,B,C,E,F                                |
|                  |                     |            |                  |                       |             | INC.6 & etc.                             |
| 6                | Z-8-97113-744-0     | *          | GASKET           | カ゛スケット                | 1           | A,B,C,E,F                                |
| 7                | Z-9-0916-4608-0     |            | WASHER           | ワッシャ                  | 6           | A,B,C,E,F                                |
| 8                | 01400-10008         |            | NUT              | ナット                   | 7           | A,B,C,E,F                                |
| 9                | Z-1-09044-075-1     |            | BOLT&WASHER      | <b>ま゜ルト&amp;ワッシ</b> ャ | 2           | A,B,C,E,F                                |
| 10               | Z-8-97086-292-0     | *          | PACKING          | ハ°ッキンク゛               | 1           | A,B,C,E,F                                |
| 11               | 01400-10008         |            | NUT              | ナット                   | 2           | A,B,C,E,F                                |
| 12               | Z-9-0915-0508-0     |            | WASHER           | ワッシャ                  | 2           | A,B,C,E,F                                |
| 13               | Z-5-09360-130-1     |            | HOSE             | ホース                   | 1           | A,B,C,E,F                                |
|                  |                     |            |                  |                       |             |                                          |
|                  |                     |            |                  |                       |             |                                          |
|                  |                     |            |                  |                       |             |                                          |
|                  |                     |            |                  |                       |             |                                          |
|                  |                     | :          |                  |                       |             |                                          |
|                  |                     |            |                  |                       |             |                                          |
|                  |                     |            |                  |                       |             |                                          |
|                  |                     |            |                  |                       |             |                                          |
|                  |                     |            |                  |                       |             |                                          |
|                  |                     |            |                  |                       |             |                                          |
|                  |                     |            |                  |                       |             |                                          |
|                  |                     |            |                  |                       |             |                                          |
|                  |                     |            |                  |                       |             |                                          |
|                  |                     |            |                  |                       |             |                                          |
|                  |                     |            |                  |                       |             |                                          |
|                  |                     |            |                  |                       |             |                                          |
|                  |                     |            |                  |                       |             |                                          |
|                  |                     |            |                  |                       |             |                                          |
|                  |                     |            |                  |                       |             |                                          |
|                  |                     |            |                  |                       |             |                                          |
|                  |                     |            |                  |                       |             |                                          |
|                  |                     |            |                  |                       |             |                                          |
|                  |                     |            |                  |                       |             |                                          |
|                  |                     |            |                  |                       |             |                                          |
|                  |                     |            |                  |                       |             |                                          |
|                  |                     |            |                  |                       |             |                                          |
|                  |                     |            |                  |                       |             |                                          |
|                  |                     |            |                  |                       |             |                                          |
|                  |                     |            |                  |                       |             |                                          |
|                  | 1                   | L          |                  |                       |             | L                                        |