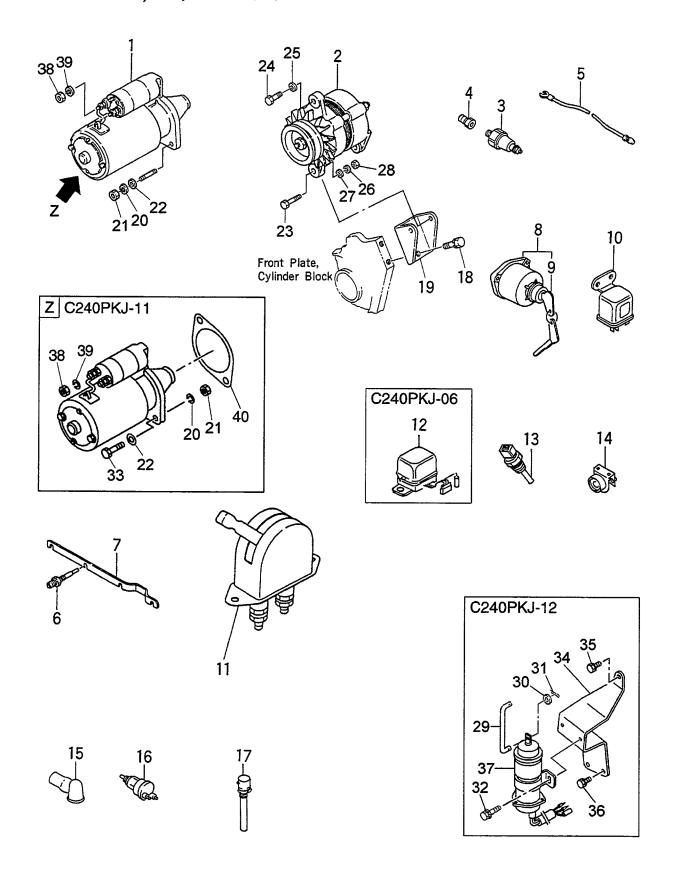

FIG. 1 CYLINDER BLOCK シリンタ゛フ゛ロック

| C: C240F         | KJ-11 F: C240PKJ-2 | 20         |              |                     |                     |             |                                 |
|------------------|--------------------|------------|--------------|---------------------|---------------------|-------------|---------------------------------|
| Item No.<br>見出番号 |                    | Mark<br>記号 |              | Description<br>部品名称 |                     | Req'd<br>個数 | Remarks : serial No.<br>備考:実施号車 |
| 26               | Z-8-97113-742-0    | *          | PACKING      |                     | ハ°ッキンク゛             | 1           |                                 |
| 27               | Z-0-2868-0820-0    |            | BOLT         |                     | <b>ホ゛ルト</b>         | 2           |                                 |
| 28               | Z-0-2868-0820-0    |            | BOLT         |                     | <b>ボルト</b>          | 12          |                                 |
| •                | Z-0-2808-0820-0    |            | BOLT         |                     | <b>ま*ルト</b>         | 2           |                                 |
| 29               | Z-8-97045-328-0    | *          | GASKET       |                     | カ゛スケット              | 1           |                                 |
| 30               | Z-0-5004-1028-0    |            | BOLT&WASHER  |                     | <b>ま</b> ^ルト&ワッシャ   | 2           |                                 |
| -                | Z-0-5004-1022-0    |            | BOLT&WASHER  |                     | <b>ボルト&amp;ワッシャ</b> | 6           |                                 |
| 31               | Z-9-09664-001-0    |            | PLUG         |                     | フ゜ラク゛               | 1           |                                 |
| 32               | Z-9-09878-597-0    |            | PIN          |                     | ピン                  | 2           | ·                               |
| 33               | Z-9-89112-911-0    |            | BOLT         |                     | <b>ホ</b> *ルト        | 1           |                                 |
| 34               | Z-8-94453-344-0    |            | DOWEL        |                     | <b>ダウエル</b>         | 2           |                                 |
| 35               | Z-5-11740-021-2    |            | BREATHER,AIR |                     | フ゛リーサ゛              | 1           | INC.43                          |
| 36               | Z-9-09921-099-0    | *          | PACKING      |                     | ハ°ッキンク゛             | 1           |                                 |
| 37               | Z-5-09366-036-0    |            | PIPE,VINYL   |                     | ハ°イフ°               | 1           |                                 |
| 38               | Z-9-09915-238-0    |            | CLIP         |                     | <b>クリ</b> ッフ°       | 1           |                                 |
| 39               | Z-0-2808-0816-0    |            | BOLT         |                     | <b>ቱ</b> *          | 1           |                                 |
| 40               | Z-9-0916-4508-0    |            | WASHER       |                     | ワッシャ                | 1 1         |                                 |
| 41               | Z-9-12363-112-1    |            | SPACER       |                     | スヘ°ーサ               | 1           |                                 |
| 42               | Z-8-94111-750-1    | *          | SEAL,OIL     |                     | シール                 | 1           | A,B,D,E,F                       |
| -                | 55593-62351        | *          | SEAL,OIL     |                     | シール                 | 1           | С                               |
| 43               | Z-9-11745-024-0    | 1          | ELEMENT      |                     | エレメント               | 1           |                                 |
| 44               | Z-8-94315-495-0    |            | FOOT,RH      |                     | フット                 | 1           |                                 |
|                  |                    |            |              |                     |                     |             |                                 |
|                  |                    |            |              |                     |                     |             |                                 |

FIG. 1 CYLINDER BLOCK シリンタ゛フ゛ロック

| C: C240F |                 | Mark                  | Description         | <u> </u>        | Reg'd | Remarks : serial No.      |
|----------|-----------------|-----------------------|---------------------|-----------------|-------|---------------------------|
| 見出番号     |                 | Mark Description 部品名称 |                     |                 | 個数    | 備考:実施号車                   |
| Α        | Z-5-11210-177-4 |                       | CYLINDER BLOCK ASSY | シリンタ、フ、ロックアッセン  | 1     | INC.1-10,13               |
| 1        | NO PART NO.     | #                     | BLOCK,CYLINDER      | フ゛ロック           | 1     |                           |
| 2        | Z-9-09802-591-0 |                       | BOLT                | <b>ホ</b> *ルト    | 10    |                           |
| 3        | Z-5-11219-008-0 |                       | CUP                 | カッフ゜            | 2     |                           |
| 4        | 20801-08311     |                       | BEARING KIT         | ヘ゛アリンク゛キット      | 1     | STD                       |
| -        | Z-5-11631-008-0 |                       | BEARING KIT, FRONT  | ヘ゛アリンク゛キット      | 1     | U.S.=0.25mm               |
| -        | Z-5-11631-009-0 |                       | BEARING KIT,CENTER  | ヘ゛アリンク゛キット      | 1     | U.S.=0.25mm               |
| -        | Z-5-11633-001-0 |                       | BEARING KIT,REAR    | <b>ベアリングキット</b> | 1     | U.S.=0.25mm               |
| <b>-</b> | Z-5-11641-008-0 |                       | BEARING KIT, FRONT  | <b>ベアリングキット</b> | 1     | U.S.=0.5mm                |
| -        | Z-5-11641-009-0 |                       | BEARING KIT,CENTER  | ヘ゛アリンク゛キット      | 1     | U.S.=0.5mm                |
| -        | Z-5-11643-001-0 |                       | BEARING KIT,REAR    | ヘ゛アリンク゛キット      | 1     | U.S.=0.5mm                |
| 5        | Z-5-11219-018-0 |                       | CUP                 | カッフ°            | 1     |                           |
| 6        | Z-5-11219-017-0 |                       | CUP                 | カッフ°            | 1     |                           |
| 7        | Z-5-11219-015-0 |                       | CUP                 | カッフ゜            | 2     |                           |
| 8        | Z-5-09600-013-0 |                       | CUP                 | カッフ゜            | 1     |                           |
| 9        | Z-1-09600-005-1 |                       | CUP                 | カッフ゜            | 3     |                           |
| S1       | Z-5-87813-280-0 |                       | LINER SET           | ライナセット          | 4     | INC.10 & etc.             |
|          |                 |                       |                     |                 |       | GRD=1                     |
| -        | Z-5-87813-281-0 |                       | LINER SET           | ライナセット          | 4     | INC.10 & etc.             |
|          |                 |                       |                     |                 |       | GRD=2                     |
| -        | Z-5-87813-282-0 |                       | LINER SET           | ライナセット          | 4     | INC.10 & etc.             |
|          |                 |                       |                     |                 |       | GRD=3                     |
| 10       | Z-8-97176-896-0 | *                     | LINER,CYLINDER      | ライナ             | 4     | GRD=1, AX                 |
| -        | Z-8-97176-897-0 | *                     | LINER,CYLINDER      | ライナ             | 4     | GRD=1, CX                 |
| -        | Z-8-97176-898-0 | *                     | LINER,CYLINDER      | ライナ             | 4     | GRD=2, AX                 |
| -        | Z-8-97176-899-0 | *                     | LINER,CYLINDER      | ライナ             | 4     | GRD=2, CX                 |
| -        | Z-8-97176-900-0 | *                     | LINER,CYLINDER      | ライナ             | 4     | GRD=3, AX                 |
| -        | Z-8-97176-901-0 | *                     | LINER,CYLINDER      | ライナ             | 4     | GRD=3, CX                 |
| 11       | Z-8-94250-514-0 |                       | CUP                 | カッフ°            | 1     |                           |
| 12       | Z-5-11129-006-0 |                       | CUP                 | カッフ°            | 2     |                           |
| 13       | Z-8-94155-815-2 |                       | DUCT,WATER          | <b>ቃ</b> *      | 1     |                           |
| 14       | Z-5-09605-019-2 |                       | PLUG                | フ <i>゚ラ</i> ク゛  | 2     | -2000.2                   |
| -        | Z-5-09605-019-2 |                       | PLUG                | プ <i>ラ</i> ク゛   | 3     | 2000.3-                   |
| 15       | Z-9-9920-2314-0 |                       | PLUG                | プ <i>ラ</i> ク゚   | 1     |                           |
| 16       | Z-9-0957-1414-0 |                       | GASKET              | カ゛スケット          | 1     |                           |
| 17       | Z-5-11771-130-1 |                       | FOOT,LH             | フット             | 1     |                           |
| 18       | Z-8-97127-049-0 |                       | COVER               | カハ゛ー            | 1     |                           |
| 19       | Z-5-11311-046-1 |                       | PLATE               | プレート            | 1     |                           |
| S2       | Z-5-87811-341-1 |                       | GASKET SET          | カ・スケットセット       | 1     | A,B,D,E                   |
|          |                 |                       |                     |                 | •     | INC.20,26,29,36,42 & etc. |
| -        | Z-5-87811-339-1 |                       | GASKET SET          | カ゛スケットセット       | 1     | c                         |
|          |                 |                       |                     |                 |       | INC.20,26,29,36,42 & etc. |
| -        | Z-5-87812-644-1 |                       | GASKET SET          | カ・スケットセット       | 1 1   | F                         |
|          |                 |                       |                     |                 |       | INC.20,26,29,36,42 & etc. |
| 20       | Z-8-97365-690-0 | *                     | PACKING             | ハ°ッキンク゛         | 1     |                           |
| 21       | Z-9-0815-1040-0 |                       | PIN                 | ピン              | 2     |                           |
| ľ        | Z-0-5004-0822-0 |                       | BOLT                | <b>ま゛ルト</b>     | 5     |                           |
|          | Z-9-09902-299-0 |                       | NIPPLE              | ニッフ゜ル           | 1     |                           |
|          |                 | 1                     | PIN                 | ピン              | 1 1   |                           |
| 24       | Z-9-0816-1032-0 |                       | FIN                 | C ,             |       |                           |