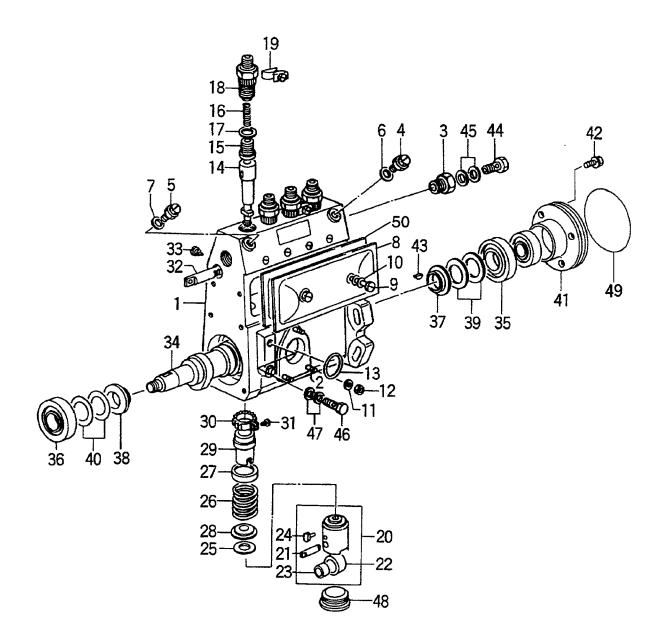

FIG. 6 CYLINDER HEAD シリンタ ヘット

| Item No.<br>見出番号 | 1                                       | Mark<br>記号 | Descripti<br>部品名和  |                    | Req'd<br>個数 | Remarks : serial No.<br>備考:実施号車 |
|------------------|-----------------------------------------|------------|--------------------|--------------------|-------------|---------------------------------|
| Α                | Z-5-11110-207-0                         |            | CYLINDER HEAD ASSY | シリンタ・ヘット・アッセン      | 1           | INC.1-10                        |
| 1                | NO PART NO.                             | #          | HEAD,CYLINDER      | <u>ላ</u> ット *      | 1           |                                 |
| 2                | Z-1-09600-005-1                         |            | CUP                | カッフ゜               | 1           |                                 |
| 3                | Z-5-11129-006-0                         |            | CUP                | カッフ°               | 4           |                                 |
| 4                | Z-5-11219-008-0                         |            | CUP                | カッフ゜               | 5           |                                 |
| 5                | Z-5-09600-013-0                         |            | CUP                | カッフ゜               | 4           |                                 |
| 6                | Z-9-09860-522-0                         |            | PLUG               | プ <del>ラ</del> グ   | 4           |                                 |
| 7                | Z-5-11715-023-0                         |            | SEAT               | シート                | 4           |                                 |
| 8                | Z-5-11711-026-0                         |            | SEAT               | シート                | 4           | ·                               |
| 9                | 20801-0Z141                             |            | VALVE,GUIDE        | ハ゛ルフ゛              | 8           |                                 |
| 10               | Z-5-11150-108-0                         |            | PLUG,HEATER        | プ <i>ラ</i> ク゛      | 4           |                                 |
| S1               | Z-5-87811-341-1                         |            | GASKET SET         | カ・スケットセット          | 1           | A,B,D,E                         |
| Ο.               |                                         |            | G. (G. (E. ) G. (  | 2 1771 671         |             | INC.11,13,18,19 & etc.          |
| _                | Z-5-87811-339-1                         |            | GASKET SET         | カ゛スケットセット          | 1           | C                               |
|                  | 200,0,,,,,,,,,,,,,,,,,,,,,,,,,,,,,,,,,, |            | G. 151(21 521      | <i>"</i> 11//1 C/1 | '           | INC.11,13,18,19 & etc.          |
| -                | Z-5-87812-644-1                         |            | GASKET SET         | カ゛スケットセット          | 1           | F                               |
| -                | 2-3-0/012-044-1                         |            | CACKLIGET          | n xi )reyr         | '           | '<br>  INC.11,13,18,19 & etc.   |
| S2               | Z-5-87813-019-1                         |            | GASKET SET,HEAD    | カ*スケットセット          | 1           |                                 |
| 11               | Z-8-97120-307-0                         | *          | SEAL               | シール                | 1           | INC.11,13,18,19 & etc.          |
| 12               | Z-9-0411-0835-0                         | *          | STUD               | スタット・              | 8           |                                 |
|                  | Z-9-0411-0840-0                         |            |                    |                    | 3           |                                 |
| -                | l .                                     |            | STUD               | スタット*              | 3           |                                 |
| -                | Z-9-0411-0845-0                         |            | STUD               | スタット゛              | 1           |                                 |
| 13               | Z-8-97018-936-1                         | *          | GASKET             | カ・スケット             | 1           |                                 |
| 14               | Z-8-94247-355-1                         |            | BOLT               | <b>ホ</b> *ルト       | 19          |                                 |
| 15               | Z-5-11170-240-1                         |            | COVER              | カハ* <b>-</b>       | 1           | INC.16,17,23,24                 |
| 16               | Z-9-11751-038-1                         |            | CAP                | キャップ。              | 1           |                                 |
| 17               | Z-5-11179-052-0                         | 1 1        | NIPPLE             | ニッフ゜ル              | 1           |                                 |
|                  | Z-8-94447-570-0                         | 1 1        | PACKING            | パッキンク゛             | 1           |                                 |
| 19               | Z-9-11179-808-0                         | *          | PACKING            | パッキンク゛             | 2           |                                 |
| 20               | Z-9-11179-132-0                         |            | WASHER             | ワッシャ               | 2           |                                 |
| 21               | Z-5-09000-096-1                         |            | BOLT               | <b>ま*ルト</b>        | 2           |                                 |
| 22               | Z-5-09605-005-0                         |            | PLUG,HEATER        | フ <sup>®</sup> ラク* | 1           |                                 |
| 23               | Z-5-11179-046-0                         |            | PLATE              | プレート               | 1           |                                 |
| 24               | Z-9-0652-0412-0                         |            | RIVET              | <b>ሀ</b> ላ*        | ] 1         |                                 |
| 25               | Z-5-11777-054-0                         | 1 1        | HANGER             | ハンカ゛               | 1 1         |                                 |
| 26               | Z-9-11777-136-0                         |            | HANGER             | ハンカ゛               | 1           |                                 |
| 27               | Z-9-14149-173-0                         |            | PIECE              | ピース                | 2           |                                 |
|                  |                                         |            |                    |                    |             |                                 |
|                  |                                         |            |                    |                    |             |                                 |
|                  |                                         |            |                    |                    |             |                                 |
|                  |                                         |            |                    |                    |             |                                 |
|                  |                                         |            |                    |                    |             |                                 |
|                  |                                         |            |                    |                    |             |                                 |
|                  |                                         |            |                    |                    |             |                                 |
|                  |                                         |            |                    |                    |             |                                 |
|                  |                                         |            |                    |                    |             |                                 |
|                  |                                         |            |                    |                    |             |                                 |
|                  |                                         |            |                    |                    |             |                                 |
|                  |                                         |            |                    |                    |             |                                 |
|                  |                                         |            |                    |                    |             |                                 |
|                  |                                         |            |                    |                    |             |                                 |

FIG. 7 VALVE MECHANISM ハ゛ルフ゛メカニス゛ム

| Item No.<br>見出番号 |                                    | Mark<br>記号 |                 | cription<br>品名称            | Req'd<br>個数 | Remarks : serial No.<br>備考:実施号車 |
|------------------|------------------------------------|------------|-----------------|----------------------------|-------------|---------------------------------|
| 1                | Z-5-12511-078-4                    |            | CAMSHAFT        | カムシャフト                     | 1           |                                 |
| 2                | Z-9-12522-144-1                    |            | GEAR            | <b>*</b> *†-               | 1           | Z=42                            |
| 3                | Z-9-0800-0718-0                    |            | KEY,FEATHER     | +-                         | 1           |                                 |
| 4                | Z-5-09000-069-0                    |            | BOLT            | <b>ホ</b> ゙ルト               | 1           |                                 |
| 5                | Z-5-12519-002-1                    |            | WASHER          | ワッシャ                       | 1           |                                 |
| 6                | Z-9-11681-010-1                    |            | PLATE           | プレート                       | 1           |                                 |
| 7                | Z-0-5004-0816-0                    |            | BOLT            | <b>ボルト</b>                 | 2           |                                 |
| 8                | Z-9-12531-024-1                    |            | SHAFT           | シャフト                       | 1 1         |                                 |
| 9                | Z-5-12523-023-1                    |            | GEAR            | キ"ヤー                       | 1           | Z=31                            |
| 10               | Z-5-12535-005-1                    |            | COLLAR          | カラー                        | 1           |                                 |
| 11               | 01106-08055                        |            | BOLT            | <b>ホ</b> ゙ルト               | 2           |                                 |
| 12               | Z-9-0915-0808-0                    |            | WASHER          | ワッシャ                       | 2           |                                 |
| 13               | Z-5-09503-082-0                    |            | WASHER          | ワッシャ                       | 2           |                                 |
| 14               | 20801-0Z151                        |            | VALVE,INLET     | ハ゛ルフ゛                      | 4           |                                 |
| 15               | 20801-0Z161                        |            | VALVE,EXHAUST   | ハ゛ルフ゛                      | 4           |                                 |
| 16               | Z-5-12561-011-0                    |            | SPRING          | スフ°リンク゛                    | 8           | -2002.4                         |
|                  | Z-9-12561-037-0                    |            | SPRING          | スフ°リンク゛                    | 8           | 2002.5-                         |
| 17               | Z-5-12562-007-0                    |            | SPRING          | スフ°リンク゛                    | 8           |                                 |
| 18               | Z-8-97167-265-2                    |            | SEAT            | シート                        | 8           | INC.19                          |
| S1               | Z-5-87811-341-1                    |            | GASKET SET      | カ゛スケットセット                  | 1           | A,B,D,E                         |
|                  |                                    |            |                 |                            |             | INC.19 & etc.                   |
| -                | Z-5-87811-339-1                    |            | GASKET SET      | カ゛スケットセット                  | 1           | C<br>INC.19 & etc.              |
| -                | Z-5-87812-644-1                    |            | GASKET SET      | カ <sup>*</sup> スケットセット     | 1           | F<br>INC.19 & etc.              |
| S2               | Z-5-87813-019-1                    |            | GASKET SET,HEAD | カ゛スケットセット                  | 1           | INC.19 & etc.                   |
| 19               | Z-9-12559-008-0                    | *          | RING,SEAL       | リンク・                       | 8           | INO. 19 & etc.                  |
| 20               | Z-5-12565-004-0                    | <b>"</b>   | COLLAR          | カラー                        | 16          |                                 |
| 21               | Z-9-12571-801-1                    |            | TAPPET          | <i>ያ</i> /-<br>\$^°        | 8           |                                 |
| 22               | Z-5-12575-016-0                    |            | ROD,PUSH        | ロット*                       | 8           |                                 |
| 23               | Z-5-12611-020-1                    |            | ARM,ROCKER      | P-L                        | 1           |                                 |
| 24               | Z-5-12611-022-1                    |            | ARM,ROCKER      | 7-L                        |             |                                 |
| 25               | Z-9-12611-347-0                    |            | ARM,ROCKER      | P-L                        | 3           |                                 |
| 26               | Z-9-12611-349-0                    |            | ARM,ROCKER      | 7 -L                       | 3           |                                 |
| 27               | Z-8-94152-283-1                    |            | SCREW           | スクリュ                       | 8           |                                 |
| 28               | Z-9-0911-1508-0                    |            | NUT             | ナット                        | 8           |                                 |
| 20<br>29         | Z-8-94100-291-0                    |            | SHAFT           | シャフト                       | 1 1         |                                 |
| 30               | Z-9-12626-005-0                    |            | PLUG            | フ <sup>ャ</sup> ラク*         | 2           |                                 |
| 31               | Z-9-12628-093-0                    |            | BRACKET,ROCKER  | フ <sup>・</sup> ラケット        | 4           |                                 |
| 32               | Z-9-12828-093-0<br>Z-9-09940-607-0 |            | SPRING          | スプリング                      | 3           |                                 |
| 32<br>33         | Z-9-09940-607-0<br>Z-9-0918-0019-0 |            | RING,SNAP       | リンク゛                       | 2           |                                 |
|                  |                                    |            |                 |                            |             |                                 |
| 34<br>25         | Z-9-09851-931-0                    |            | WASHER          | ワッシャ                       | 2           |                                 |
| 35<br>36         | Z-0-1081-0850-0<br>Z-9-0916-4008-0 |            | BOLT<br>WASHER  | ま <sup>*</sup> ルト・<br>ワッシャ | 8 8         |                                 |
| 33               | 2 0 0010 4000 0                    |            | Wichell         |                            |             |                                 |
|                  |                                    |            |                 |                            |             |                                 |