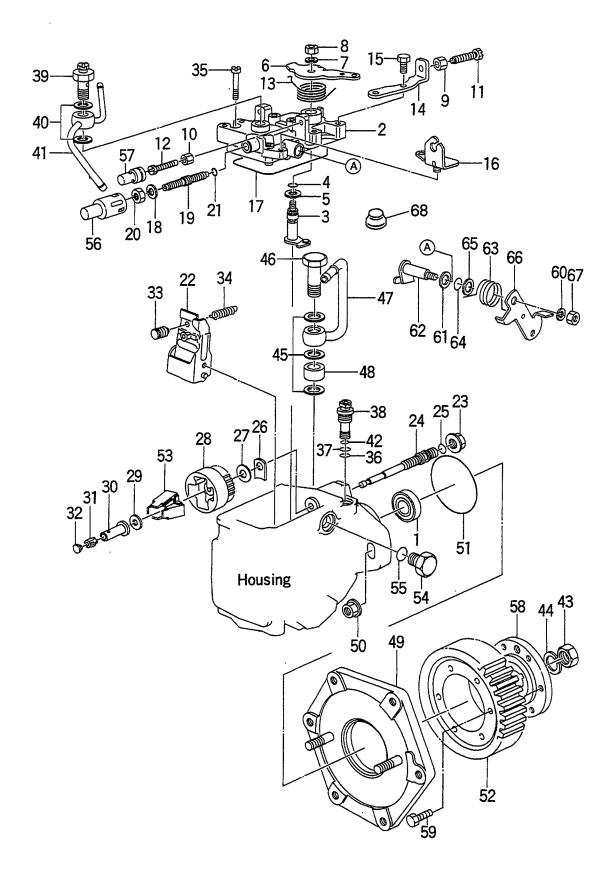

F 52 Z-5-12524-066-0 **GEAR** +\* t-1 A,B,C,F Z-5-12524-066-0 **GEAR** +"t-1 E -1999.5 Z-8-94227-337-1 **GEAR** +\* t-1 Е 1999.6-53 Z-8-94228-403-0 **FLYWEIGHT** フライウエイト 1 A,B,C,F Z-8-94228-403-0 **FLYWEIGHT** フライウエイト 1 Ε -1999.5Z-8-94408-542-0 FLYWEIGHT フライウエイト 1 E 1999.6-フ°ラク゛ 54 Z-8-94242-284-0 **PLUG** 1 A,B,C,E,F 55 Z-8-94227-671-0 O RING Oリンク" 1 A,B,C,E,F 56 Z-8-94316-262-0 CAP キャッフ゜ 1 A,B,C,F Z-8-94316-262-0 CAP キャッフ゜ 1 -1999.5Z-8-97214-488-0 CAP キャッフ゜ 1 Ε 1999.6-57 Z-8-94316-263-0 CAP キャッフ゜ 1 A,B,C,E,F L=18 キャッフ° Z-8-94316-264-0 CAP 1 A,B,C,E,F L=21 Z-8-94316-265-0 CAP キャッフ゜ 1 A.B.C.E.F L=24 キャッフ゜ Z-8-94316-266-0 CAP 1 A,B,C,E,F L=27 58 Z-8-94227-337-1 COUPLING カッフ°リンク゛ 1 A,B,C,F Z-8-94227-337-1 COUPLING カッフ゜リンク゛ 1 E -1999.5

FIG. 20 INJECTION PUMP (2/2)(A,B,C,E,F) インシ゛ェクションポ゜ンプ゜



| Item No.<br>見出番号 | Part No.                           | Mark<br>記号 | Descriptio<br>部品名称 |                 | Req'd<br>個数 | Remarks : serial No.<br>備考:実施号車 |
|------------------|------------------------------------|------------|--------------------|-----------------|-------------|---------------------------------|
| 58               | Z-5-12524-066-0                    |            | COUPLING           | カッフ°リンク*        | 1           | Е                               |
|                  |                                    |            |                    |                 |             | 1999.6-                         |
| 59               | Z-9-0191-0618-0                    |            | BOLT               | <b>ሐ</b> * ルト   | 6           | A,B,C,F                         |
| -