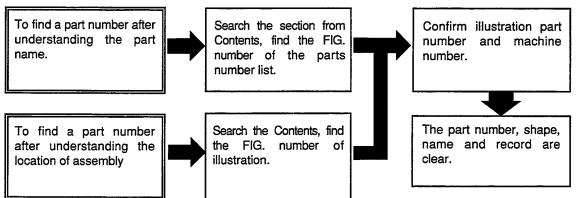

#### How to use the Parts Catalogue

### Abbreviations and symbols

| ASSY ···       | Assembled unit.                 | RH · · · · · ·                          | Left-hand side as viewed      |
|----------------|---------------------------------|-----------------------------------------|-------------------------------|
| O.S. · · · · · | Oversize.                       |                                         | from the flywheel side.       |
| U.S. · · · · · | Undersize.                      | t • • • • • • • • • • • • • • • • • • • | Thickness.                    |
| STD ·····      | Standard.                       | z                                       | Number of teech on the gear.  |
| *              | The marketable part set or kit. | GRD·····                                | The grade of the tighetening  |
| AR             | Quantity required.              |                                         | allowance between a cylinder  |
| L              | Length.                         |                                         | body and a liner and the      |
| #              | Not sold separately.            |                                         | grade of the clearance        |
| + · · · · · ·  | Not illustrated.                |                                         | between a liner and a piston  |
| OP             | Optional parts.                 |                                         | are shown.                    |
| LH             | Right-hand side as viewed       |                                         | For parts replacement         |
|                | from the flywheel side.         |                                         | procedures, refer to the Shop |
|                |                                 |                                         | Manual.                       |