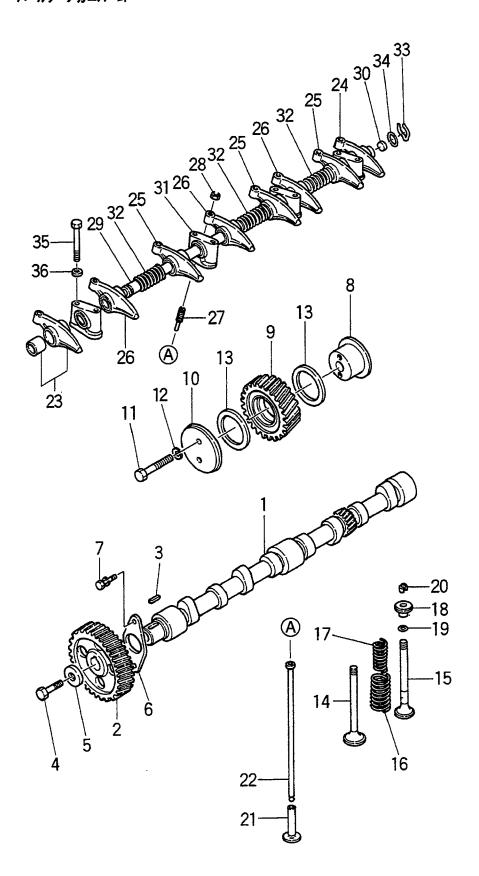

FIG. 6 CYLINDER HEAD シリンタ ヘット

| Item No.<br>見出番号 | 1                                       | Mark<br>記号 | Descripti<br>部品名和  |                    | Req'd<br>個数 | Remarks : serial No.<br>備考:実施号車 |
|------------------|-----------------------------------------|------------|--------------------|--------------------|-------------|---------------------------------|
| Α                | Z-5-11110-207-0                         |            | CYLINDER HEAD ASSY | シリンタ・ヘット・アッセン      | 1           | INC.1-10                        |
| 1                | NO PART NO.                             | #          | HEAD,CYLINDER      | <u>ላ</u> ット *      | 1           |                                 |
| 2                | Z-1-09600-005-1                         |            | CUP                | カッフ゜               | 1           |                                 |
| 3                | Z-5-11129-006-0                         |            | CUP                | カッフ°               | 4           |                                 |
| 4                | Z-5-11219-008-0                         |            | CUP                | カッフ゜               | 5           |                                 |
| 5                | Z-5-09600-013-0                         |            | CUP                | カッフ゜               | 4           |                                 |
| 6                | Z-9-09860-522-0                         |            | PLUG               | プ <del>ラ</del> グ   | 4           |                                 |
| 7                | Z-5-11715-023-0                         |            | SEAT               | シート                | 4           |                                 |
| 8                | Z-5-11711-026-0                         |            | SEAT               | シート                | 4           | ·                               |
| 9                | 20801-0Z141                             |            | VALVE,GUIDE        | ハ゛ルフ゛              | 8           |                                 |
| 10               | Z-5-11150-108-0                         |            | PLUG,HEATER        | プ <i>ラ</i> ク゛      | 4           |                                 |
| S1               | Z-5-87811-341-1                         |            | GASKET SET         | カ・スケットセット          | 1           | A,B,D,E                         |
| Ο.               |                                         |            | G. (G. (E. ) G. (  | 2 1771 671         |             | INC.11,13,18,19 & etc.          |
| _                | Z-5-87811-339-1                         |            | GASKET SET         | カ゛スケットセット          | 1           | C                               |
|                  | 200,0,,,,,,,,,,,,,,,,,,,,,,,,,,,,,,,,,, |            | G. 151(21 521      | <i>"</i> 11//1 C/1 | '           | INC.11,13,18,19 & etc.          |
| -                | Z-5-87812-644-1                         |            | GASKET SET         | カ゛スケットセット          | 1           | F                               |
| -                | 2-3-0/012-044-1                         |            | CACKLIGET          | n xi )reyr         | '           | '<br>  INC.11,13,18,19 & etc.   |
| S2               | Z-5-87813-019-1                         |            | GASKET SET,HEAD    | カ*スケットセット          | 1           |                                 |
| 11               | Z-8-97120-307-0                         | *          | SEAL               | シール                | 1           | INC.11,13,18,19 & etc.          |
| 12               | Z-9-0411-0835-0                         | *          | STUD               | スタット・              | 8           |                                 |
|                  | Z-9-0411-0840-0                         |            |                    |                    | 3           |                                 |
| -                | l .                                     |            | STUD               | スタット*              | 3           |                                 |
| -                | Z-9-0411-0845-0                         |            | STUD               | スタット゛              | 1           |                                 |
| 13               | Z-8-97018-936-1                         | *          | GASKET             | カ・スケット             | 1           |                                 |
| 14               | Z-8-94247-355-1                         |            | BOLT               | <b>ホ</b> *ルト       | 19          |                                 |
| 15               | Z-5-11170-240-1                         |            | COVER              | カハ* <b>-</b>       | 1           | INC.16,17,23,24                 |
| 16               | Z-9-11751-038-1                         |            | CAP                | キャップ。              | 1           |                                 |
| 17               | Z-5-11179-052-0                         | 1 1        | NIPPLE             | ニッフ゜ル              | 1           |                                 |
|                  | Z-8-94447-570-0                         | 1 1        | PACKING            | パッキンク゛             | 1           |                                 |
| 19               | Z-9-11179-808-0                         | *          | PACKING            | パッキンク゛             | 2           |                                 |
| 20               | Z-9-11179-132-0                         |            | WASHER             | ワッシャ               | 2           |                                 |
| 21               | Z-5-09000-096-1                         |            | BOLT               | <b>ま*ルト</b>        | 2           |                                 |
| 22               | Z-5-09605-005-0                         |            | PLUG,HEATER        | フ <sup>®</sup> ラク* | 1           |                                 |
| 23               | Z-5-11179-046-0                         |            | PLATE              | プレート               | 1           |                                 |
| 24               | Z-9-0652-0412-0                         |            | RIVET              | <b>ሀ</b> ላ*        | ] 1         |                                 |
| 25               | Z-5-11777-054-0                         | 1 1        | HANGER             | ハンカ゛               | 1 1         |                                 |
| 26               | Z-9-11777-136-0                         |            | HANGER             | ハンカ゛               | 1           |                                 |
| 27               | Z-9-14149-173-0                         |            | PIECE              | ピース                | 2           |                                 |
|                  |                                         |            |                    |                    |             |                                 |
|                  |                                         |            |                    |                    |             |                                 |
|                  |                                         |            |                    |                    |             |                                 |
|                  |                                         |            |                    |                    |             |                                 |
|                  |                                         |            |                    |                    |             |                                 |
|                  |                                         |            |                    |                    |             |                                 |
|                  |                                         |            |                    |                    |             |                                 |
|                  |                                         |            |                    |                    |             |                                 |
|                  |                                         |            |                    |                    |             |                                 |
|                  |                                         |            |                    |                    |             |                                 |
|                  |                                         |            |                    |                    |             |                                 |
|                  |                                         |            |                    |                    |             |                                 |
|                  |                                         |            |                    |                    |             |                                 |
|                  |                                         |            |                    |                    |             |                                 |