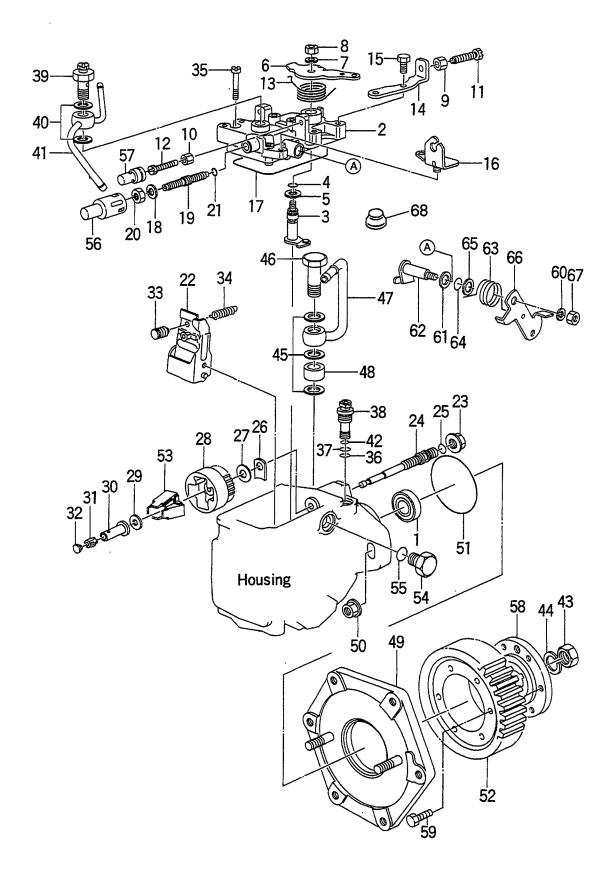

FIG. 9 AIR INTAKE & EXHAUST SYSTEM (D) Iアーインテーク&エキソ゛ーストシステム

| Item No.<br>見出番号 | Part No.<br>部品番号 | Mark<br>記号 | Description<br>部品名称 |                                             |     | Remarks : serial No.<br>備考:実施号車 |
|------------------|------------------|------------|---------------------|---------------------------------------------|-----|---------------------------------|
| 1                | Z-5-14111-073-2  |            | MANIFOLD,INLET      | マニホールト゛                                     | 1   | D                               |
| 2                | Z-9-0411-0850-0  |            | STUD                | <i>ス</i> ቃット*                               | 2   | D                               |
| 3                | Z-8-94139-845-1  |            | MANIFOLD, EXHAUST   | マニホールト゛                                     | 1   | D                               |
| 4                | Z-9-0441-1025-0  |            | STUD                | スタット゛                                       | 4   | D                               |
| 5                | Z-8-94134-780-1  |            | PIPE,INLET          | ハ°イフ°                                       | 1   | D                               |
| S1               | Z-5-87811-341-1  |            | GASKET SET          | カ・スケットセット                                   | 1   | D                               |
|                  | ·                |            |                     |                                             |     | INC.6,10-16 & etc.              |
| S2               | Z-5-87813-019-1  |            | GASKET SET,HEAD     | カ゛スケットセット                                   | 1   | D                               |
|                  |                  |            |                     |                                             |     | INC.6 & etc.                    |
| 6                | Z-8-97113-744-0  | *          | GASKET              | カ゛スケット                                      | 1   | D                               |
| 7                | Z-9-0916-4608-0  |            | WASHER              | ワッシャ                                        | 6   | D                               |
| 8                | 01400-10008      |            | NUT                 | ナット                                         | 7   | D                               |
| 9                | Z-1-09044-075-1  |            | BOLT&WASHER         | ホ*ルト&ワッシャ                                   | 2   | D                               |
| 10               | Z-8-97086-292-0  | *          | PACKING             | パッキンク゛                                      | 1   | D                               |
| 11               | Z-5-14319-319-0  |            | STABILIZER          | バークラング<br>スタヒ <sup>*</sup> ライサ <sup>*</sup> |     | D                               |
| 12               | 02010-00006      |            | WASHER              | ワッシャ                                        | 2   | D                               |
|                  |                  |            |                     |                                             |     |                                 |
| 13               | Z-5-19360-320-0  |            | HOSE                | ホース                                         | 1   | D                               |
| 14               | Z-5-14310-360-1  |            | INTAKE SHUTTER      | インテークシャッタ                                   | 1   | D                               |
|                  |                  |            |                     |                                             |     | SEE FIG.11                      |
| 15               | Z-8-94323-746-0  |            | THROTTLE VALVE      | スロットルハ゛ルフ゛                                  | 1   | D                               |
|                  |                  |            |                     |                                             |     | SEE FIG.10                      |
| 16               | Z-8-97086-292-0  | *          | PACKING             | パッキンク゛                                      | 2   | D                               |
| 17               | 01400-10008      |            | NUT                 | ナット                                         | 4   | D                               |
| 18               | Z-9-0915-0508-0  |            | WASHER              | ワッシャ                                        | 4   | D                               |
| 19               | Z-9-09914-909-0  |            | PIPE,VINYL          | ハ°イフ°                                       | 2   | D                               |
| 20               | Z-5-14334-036-0  |            | BRACKET             | フ゛ラケット                                      | 1 1 | D                               |
| 21               | Z-0-5004-0612-0  |            | BOLT&WASHER         | <b>ボルト&amp;ワ</b> ッシャ                        | 2   | D                               |
| 22               | Z-5-14319-134-0  |            | CLIP                | クリッフ゜                                       | 1 1 | D                               |
| 23               | Z-8-94136-702-0  |            | CLIP                | クリッフ。                                       | 1 1 | D                               |
| 24               | Z-9-09916-374-0  |            | CLIP                | <b>クリ</b> ッフ゜                               | 1   | D                               |
| 25               | Z-9-09916-818-0  |            | CLIP                | クリッフ°                                       | 1   | D                               |
| 26               | Z-0-2808-0610-0  |            | BOLT&WASHER         | <b>ボルト&amp;ワ</b> ッシャ                        | 2   | D                               |
|                  |                  |            |                     |                                             |     |                                 |
|                  |                  |            |                     |                                             |     |                                 |
|                  |                  |            |                     |                                             |     |                                 |
|                  |                  |            |                     |                                             |     |                                 |
|                  |                  |            |                     |                                             |     |                                 |
|                  |                  |            |                     |                                             |     |                                 |
|                  |                  |            |                     |                                             |     |                                 |
|                  |                  |            |                     |                                             |     |                                 |
|                  |                  |            |                     |                                             |     |                                 |
|                  |                  |            |                     |                                             |     |                                 |
|                  |                  |            |                     |                                             |     |                                 |
|                  |                  |            |                     |                                             |     |                                 |
|                  |                  |            |                     |                                             |     |                                 |
|                  |                  |            |                     |                                             |     |                                 |
|                  |                  |            |                     |                                             |     |                                 |
|                  |                  |            |                     |                                             |     |                                 |