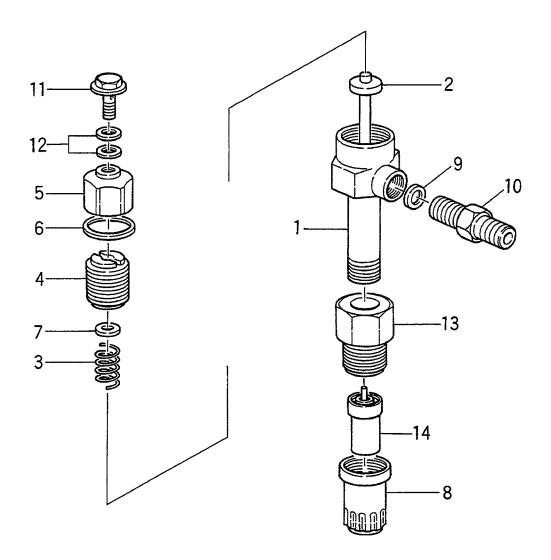

|
|                 |                                    |            |               |                     |             |                                 |
|                 |                                    |            |               |                     | :           |                                 |
|                 |                                    |            |               |                     |             |                                 |
|                 |                                    |            |               |                     |             |                                 |
| - 1             |                                    |            |               |                     |             |                                 |

FIG. 18 NOZZLE



| C: C240F<br>Item No.<br>見出番号 | Part No.        | Mark<br>記号 |             | Description<br>部品名称 |                      | Req'd<br>個数 | Remarks : serial No.<br>備考:実施号車 |
|------------------------------|-----------------|------------|-------------|---------------------|----------------------|-------------|---------------------------------|
| Α                            | Z-5-15300-039-1 |            | NOZZLE ASSY |                     | ノス゛ルアッセン             | 4           | INC.1-14                        |
| 1                            | Z-8-94114-515-0 |            | HOLDER      |                     | <i>ቱ</i> <b>ル</b> ቃˆ | 4           | INC.2-13                        |
| 2                            | Z-5-15341-002-0 |            | ROD,PUSH    |                     | <b>ロット</b> *