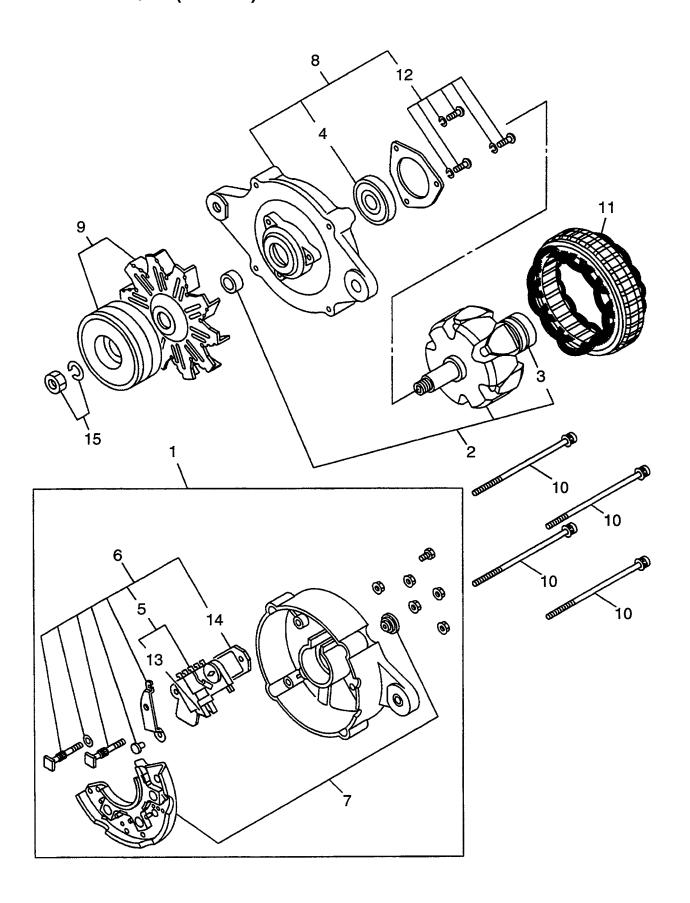

FIG. 17 FUEL SYSTEM (D) フューエルシステム

| tem No.<br>見出番号 |                 | Mark<br>記号 | Descri<br>部品名   |                                        | Req'd<br>個数 | Remarks : serial No.<br>備考:実施号車 |
|-----------------|-----------------|------------|-----------------|----------------------------------------|-------------|---------------------------------|
| 1               | Z-5-15300-039-1 |            | NOZZLE          | JX*N                                   | 4           | D                               |
|                 |                 |            |                 |                                        |             | SEE FIG.18                      |
| 2               | Z-9-15315-027-0 |            | SHIELD,HEAT     | シールト                                   | 4           | D                               |
| S1              | Z-5-87811-341-1 |            | GASKET SET      | カ゛スケットセット                              | 1           | D                               |
|                 |                 |            |                 |                                        |             | INC.3,5,15,18,33 & etc.         |
| S2              | Z-5-87813-019-1 |            | GASKET SET,HEAD | カ゛スケットセット                              | 1           | D                               |
|                 |                 |            |                 |                                        |             | INC.3,5,18 & etc.               |
| 3               | Z-9-15315-026-0 | *          | WASHER          | ワッシャ                                   | 4           | D                               |
| 4               | Z-9-15315-028-0 |            | WASHER          | ワッシャ                                   | 4           | D                               |
| 5               | Z-9-15315-074-0 | *          | WASHER          | ワッシャ                                   | 4           | D                               |
| 6               | Z-5-15411-092-0 |            | PIPE            | ۸°17°                                  | 1           | D                               |
| 7               | Z-5-15411-216-1 |            | PIPE,NO.1       | ハ°イフ°                                  | 1           | D                               |
| 8               | Z-5-15411-217-1 |            | PIPE,NO.2       | <b>ለ° イフ°</b>                          | 1           | D                               |
| 9               | Z-5-15411-218-1 |            | PIPE,NO.3       | <b>パイプ</b>                             | 1           | D                               |
| 10              | Z-5-15411-219-2 |            | PIPE,NO.4       | ハ°イフ°                                  | 1           | D                               |
| 11              | Z-9-15419-072-1 |            | CLIP            | クリッフ。                                  | 3           | D                               |
| 12              | Z-8-94402-626-0 |            | PIPE            | ハ°イフ°                                  | 1           | D                               |
| 13              | Z-8-94402-627-0 |            | PIPE            | ハ゜イフ゜                                  | 1           | D                               |
| 14              | Z-9-09906-325-1 |            | BOLT, EYE       | ホ゛ルト                                   | 2           | D                               |
| 15              | Z-9-0957-2014-0 | *          | PACKING         | ハ゜ッキンク゛                                | 4           | D                               |
| 16              | Z-5-15411-774-0 |            | PIPE            | ハ°イフ°                                  | 1           | D                               |
| 17              | Z-9-09906-314-1 |            | BOLT,EYE        | <b>ま゛ルト</b>                            | 1           | D                               |
| 18              | Z-9-0957-1408-0 | *          | PACKING         | パッキンク゛                                 | 2           | D                               |
| 19              | Z-5-15411-223-1 |            | JOINT,EYE       | シ゛ョイント                                 | 1           | D                               |
| 20              | Z-5-15419-007-0 |            | STAY            | ステー                                    | 1 1         | D                               |
| 21              | Z-9-0952-5032-0 |            | CLIP            | クリッフ°                                  | 1           | D                               |
| 22              | 02010-00006     |            | WASHER          | ワッシャ                                   | 1           | D                               |
| 23              | Z-9-0916-0506-0 |            | WASHER          | ワッシャ                                   | 1           | D                               |
| 24              | Z-0-2080-0614-0 |            | BOLT            | <b>ホ゛ルト</b>                            | 1 1         | D                               |
| 25              | Z-8-97148-875-0 |            | INJECTION PUMP  | インシ゛ェクションオ゜ンフ゜                         | 1           | D                               |
|                 |                 |            |                 |                                        |             | INC.26-32                       |
|                 |                 |            |                 |                                        |             | SEE FIG.21                      |
| 26              | Z-8-97185-635-0 |            | GOVERNOR        |                                        | 1           | D                               |
|                 |                 |            |                 |                                        |             | SEE FIG.22                      |
| 27              | Z-8-94178-843-0 |            | FEED PUMP       |                                        | 1           | D                               |
|                 |                 |            |                 |                                        |             | SEE FIG.23                      |
| Α               | Z-8-94368-234-0 |            | COUPLING ASSY   | カップ <sup>°</sup> リンク <sup>*</sup> アッセン | 1           | D                               |
|                 |                 |            |                 |                                        |             | INC.28-32                       |
| 28              | Z-5-15781-002-0 |            | COUPLING        | カッフ°リンク゛                               | 1           | D                               |
| 29              | Z-5-15619-047-0 |            | NUT             | ナット                                    | 1 1         | D                               |
| 30              | Z-9-0915-0512-0 |            | WASHER          | ワッシャ                                   | 1           | D                               |
| 31              | Z-5-12524-067-0 |            | GEAR            | <b>+*</b> * <b>-</b>                   | 1           | D                               |
| 32              | Z-5-15789-021-0 |            | BOLT            | <b>ホ</b> * ルト                          | 6           | D                               |
| 33              | Z-8-97113-745-0 | *          | PACKING         | パッキンク゛                                 | 1           | D                               |
| 34              | Z-1-09044-073-0 |            | BOLT            | ホ・ルト                                   | 4           | D                               |
| -               | Z-0-2808-0845-0 |            | BOLT            | ホールト                                   | 4           | D                               |
| 35              | Z-9-19751-079-0 |            | BRACKET         | フ՟ラケット                                 | 1           | D                               |
|                 |                 |            |                 |                                        |             | INC.36                          |
| 36              | Z-9-0410-1030-0 |            | STUD            | スタット゛                                  | 4           | D                               |
| 37              | Z-9-0916-4510-0 |            | WASHER          | ワッシャ                                   | 4           | D                               |