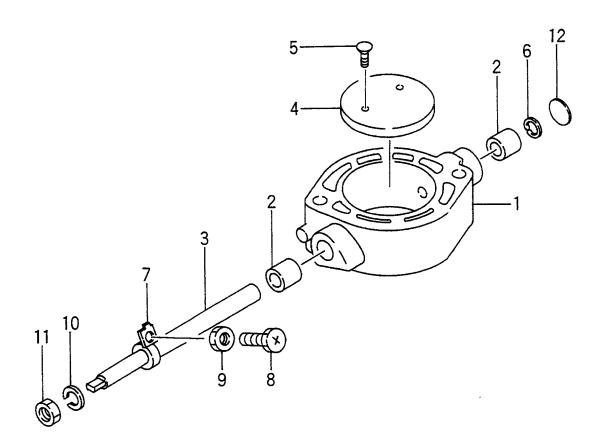

| t°−ス           | 1 | D                                        |
| 13               | Z-5-14319-084-0 |            | EYE                 | ፖረ             | 1 | D                                        |
| 14               | Z-5-09585-015-0 |            | SPRING              | スプ゚リング         | 1 | D                                        |
| 15               | Z-5-09585-041-0 |            | SPRING              | スプリンク゛         | 1 | D                                        |
|                  |                 |            |                     |                |   |                                          |
|                  |                 |            |                     |                |   |                                          |

FIG. 11 INTAKE SHUTTER (D) インテークシャッタ



| Item No.<br>見出番号 | Part No.<br>部品番号 | Mark<br>記号 | Description<br>部品名称  |               | Req'd<br>個数 | Remarks : serial No.<br>備考:実施号車 |
|------------------|------------------|------------|----------------------|---------------|-------------|---------------------------------|
| Α                | Z-5-14310-360-1  |            | INTAKE SHUTTER ASSY  | インテークシャッタアッセン | 1           | D                               |
|                  |                  |            |                      |               |             | INC.1-12                        |
| 1                | NO PART NO.      |            | CASE                 | ケース           | 1           | D                               |
| i i              | Z-9-14319-326-0  |            | BUSHING              | フ゛ッシンク゛       | 2