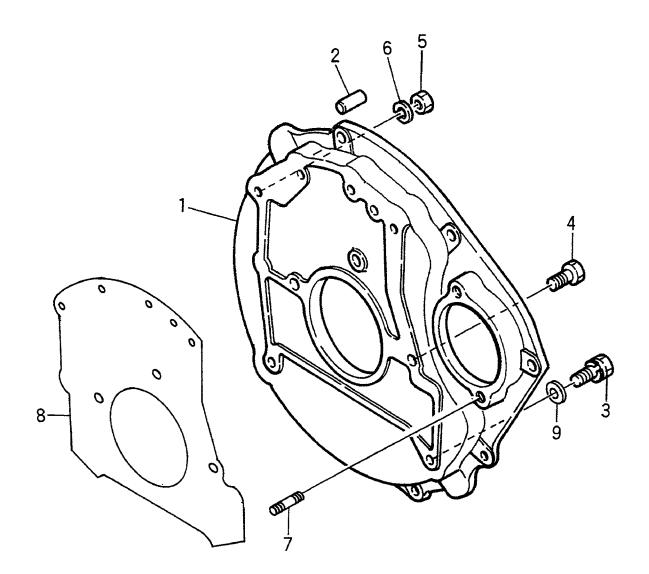

FIG. 4 OIL PAN オイルハ°ン

| Z-8-94336-242-0                                                                                                                                                                                                                                                                                                                                                                                                                                                                                                                                                                                                                                                                                                                                                                                                                                                                                                                                                                                                                                                                                                                                                                                                                                                                                                                                                                                                                                                                                                                                                                                                                                                                                                                                                                                                                                                                                                                                                                                                                                                                                                                                                                                                                                                                                                                                                                                                                                                                                                                                                                                                                                                                                                                                                                                                                                                                                                                                                                                                                                                                                                                                                                                                                                                                                                                                        | PAN,OIL   N'>   1   D   NC.2,3   D   NC.2,3   D   NC.2,3,11,12                                                                                                                                                                                                                                                                                                                                                                                                                                                                                                                                                                                                                                                                                                                                                                                                                                                                                                                                                                                                                                                                                                                                                                                                                                                                                                                                                                                                                                                                                                                                                                                                                                                                                                                                                                                                                                                                                                                                                                                                                                                                 | 1       |                                  | 記号       | 部品等             | <b>占称</b>            | 個数                          | 備考:実施号車                               |
|--------------------------------------------------------------------------------------------------------------------------------------------------------------------------------------------------------------------------------------------------------------------------------------------------------------------------------------------------------------------------------------------------------------------------------------------------------------------------------------------------------------------------------------------------------------------------------------------------------------------------------------------------------------------------------------------------------------------------------------------------------------------------------------------------------------------------------------------------------------------------------------------------------------------------------------------------------------------------------------------------------------------------------------------------------------------------------------------------------------------------------------------------------------------------------------------------------------------------------------------------------------------------------------------------------------------------------------------------------------------------------------------------------------------------------------------------------------------------------------------------------------------------------------------------------------------------------------------------------------------------------------------------------------------------------------------------------------------------------------------------------------------------------------------------------------------------------------------------------------------------------------------------------------------------------------------------------------------------------------------------------------------------------------------------------------------------------------------------------------------------------------------------------------------------------------------------------------------------------------------------------------------------------------------------------------------------------------------------------------------------------------------------------------------------------------------------------------------------------------------------------------------------------------------------------------------------------------------------------------------------------------------------------------------------------------------------------------------------------------------------------------------------------------------------------------------------------------------------------------------------------------------------------------------------------------------------------------------------------------------------------------------------------------------------------------------------------------------------------------------------------------------------------------------------------------------------------------------------------------------------------------------------------------------------------------------------------------------------------|--------------------------------------------------------------------------------------------------------------------------------------------------------------------------------------------------------------------------------------------------------------------------------------------------------------------------------------------------------------------------------------------------------------------------------------------------------------------------------------------------------------------------------------------------------------------------------------------------------------------------------------------------------------------------------------------------------------------------------------------------------------------------------------------------------------------------------------------------------------------------------------------------------------------------------------------------------------------------------------------------------------------------------------------------------------------------------------------------------------------------------------------------------------------------------------------------------------------------------------------------------------------------------------------------------------------------------------------------------------------------------------------------------------------------------------------------------------------------------------------------------------------------------------------------------------------------------------------------------------------------------------------------------------------------------------------------------------------------------------------------------------------------------------------------------------------------------------------------------------------------------------------------------------------------------------------------------------------------------------------------------------------------------------------------------------------------------------------------------------------------------|---------|----------------------------------|----------|-----------------|----------------------|-----------------------------|---------------------------------------|
| Z-8-94336-242-0                                                                                                                                                                                                                                                                                                                                                                                                                                                                                                                                                                                                                                                                                                                                                                                                                                                                                                                                                                                                                                                                                                                                                                                                                                                                                                                                                                                                                                                                                                                                                                                                                                                                                                                                                                                                                                                                                                                                                                                                                                                                                                                                                                                                                                                                                                                                                                                                                                                                                                                                                                                                                                                                                                                                                                                                                                                                                                                                                                                                                                                                                                                                                                                                                                                                                                                                        | PAN,OIL   N*                                                                                                                                                                                                                                                                                                                                                                                                                                                                                                                                                                                                                                                                                                                                                                                                                                                                                                                                                                                                                                                                                                                                                                                                                                                                                                                                                                                                                                                                                                                                                                                                                                                                                                                                                                                                                                                                                                                                                                                                                                                                                                                   |         | Z-5-11360-072-2                  |          | PAN,OIL         | ハ°ン                  | 1                           |                                       |
| R.C.2,3,11,12                                                                                                                                                                                                                                                                                                                                                                                                                                                                                                                                                                                                                                                                                                                                                                                                                                                                                                                                                                                                                                                                                                                                                                                                                                                                                                                                                                                                                                                                                                                                                                                                                                                                                                                                                                                                                                                                                                                                                                                                                                                                                                                                                                                                                                                                                                                                                                                                                                                                                                                                                                                                                                                                                                                                                                                                                                                                                                                                                                                                                                                                                                                                                                                                                                                                                                                                          | PLUG 7° 77° 1 GASKET SET 5° 77° 1 CASE 7° 7° 7° 1 SHIM 70 1 SHIM 1 SHIM 70 1 SHIM |         |                                  |          |                 |                      |                             | INC.2,3                               |
| Z-9-09662-012-0   Z-5-87811-341-1   GASKET SET   ½ ½ ½ ½ ½ ½ ½ ½ ½ ½ ½ ½ ½ ½ ½ ½ ½ ½                                                                                                                                                                                                                                                                                                                                                                                                                                                                                                                                                                                                                                                                                                                                                                                                                                                                                                                                                                                                                                                                                                                                                                                                                                                                                                                                                                                                                                                                                                                                                                                                                                                                                                                                                                                                                                                                                                                                                                                                                                                                                                                                                                                                                                                                                                                                                                                                                                                                                                                                                                                                                                                                                                                                                                                                                                                                                                                                                                                                                                                                                                                                                                                                                                                                   | PLUG   7'77'                                                                                                                                                                                                                                                                                                                                                                                                                                                                                                                                                                                                                                                                                                                                                                                                                                                                                                                                                                                                                                                                                                                                                                                                                                                                                                                                                                                                                                                                                                                                                                                                                                                                                                                                                                                                                                                                                                                                                                                                                                                                                                                   | -       | Z-8-94336-242-0                  |          | PAN,OIL         | パン                   | 1                           | D                                     |
|                                                                                                                                                                                                                                                                                                                                                                                                                                                                                                                                                                                                                                                                                                                                                                                                                                                                                                                                                                                                                                                                                                                                                                                                                                                                                                                                                                                                                                                                                                                                                                                                                                                                                                                                                                                                                                                                                                                                                                                                                                                                                                                                                                                                                                                                                                                                                                                                                                                                                                                                                                                                                                                                                                                                                                                                                                                                                                                                                                                                                                                                                                                                                                                                                                                                                                                                                        | GASKET SET カ*スケットセット 1 A,B,D,E INC.3,6,13 & etc. C INC.3,6,13 &    |         |                                  |          |                 |                      |                             | INC.2,3,11,12                         |
|                                                                                                                                                                                                                                                                                                                                                                                                                                                                                                                                                                                                                                                                                                                                                                                                                                                                                                                                                                                                                                                                                                                                                                                                                                                                                                                                                                                                                                                                                                                                                                                                                                                                                                                                                                                                                                                                                                                                                                                                                                                                                                                                                                                                                                                                                                                                                                                                                                                                                                                                                                                                                                                                                                                                                                                                                                                                                                                                                                                                                                                                                                                                                                                                                                                                                                                                                        | S-87811-339-1                                                                                                                                                                                                                                                                                                                                                                                                                                                                                                                                                                                                                                                                                                                                                                                                                                                                                                                                                                                                                                                                                                                                                                                                                                                                                                                                                                                                                                                                                                                                                                                                                                                                                                                                                                                                                                                                                                                                                                                                                                                                                                                  | 2       |                                  | ļ        |                 |                      | 1                           |                                       |
| Z-5-87811-339-1                                                                                                                                                                                                                                                                                                                                                                                                                                                                                                                                                                                                                                                                                                                                                                                                                                                                                                                                                                                                                                                                                                                                                                                                                                                                                                                                                                                                                                                                                                                                                                                                                                                                                                                                                                                                                                                                                                                                                                                                                                                                                                                                                                                                                                                                                                                                                                                                                                                                                                                                                                                                                                                                                                                                                                                                                                                                                                                                                                                                                                                                                                                                                                                                                                                                                                                                        | GASKET SET カンスケットセット 1 C INC.3,6,13 & etc. 1 F INC.3,6,13 & etc. 1 C INC.3,6,13 & etc    | S1      | Z-5-87811-341-1                  |          | GASKET SET      | カ・スケットセット            | 1                           |                                       |
| R.C.3,6,13 & etc.                                                                                                                                                                                                                                                                                                                                                                                                                                                                                                                                                                                                                                                                                                                                                                                                                                                                                                                                                                                                                                                                                                                                                                                                                                                                                                                                                                                                                                                                                                                                                                                                                                                                                                                                                                                                                                                                                                                                                                                                                                                                                                                                                                                                                                                                                                                                                                                                                                                                                                                                                                                                                                                                                                                                                                                                                                                                                                                                                                                                                                                                                                                                                                                                                                                                                                                                      | GASKET SET    1                                                                                                                                                                                                                                                                                                                                                                                                                                                                                                                                                                                                                                                                                                                                                                                                                                                                                                                                                                                                                                                                                                                                                                                                                                                                                                                                                                                                                                                                                                                                                                                                                                                                                                                                                                                                                                                                                                                                                                                                                                                                                                                |         |                                  | ŀ        |                 |                      |                             | INC.3,6,13 & etc.                     |
| Z-5-87812-644-1                                                                                                                                                                                                                                                                                                                                                                                                                                                                                                                                                                                                                                                                                                                                                                                                                                                                                                                                                                                                                                                                                                                                                                                                                                                                                                                                                                                                                                                                                                                                                                                                                                                                                                                                                                                                                                                                                                                                                                                                                                                                                                                                                                                                                                                                                                                                                                                                                                                                                                                                                                                                                                                                                                                                                                                                                                                                                                                                                                                                                                                                                                                                                                                                                                                                                                                                        | GASKET SET                                                                                                                                                                                                                                                                                                                                                                                                                                                                                                                                                                                                                                                                                                                                                                                                                                                                                                                                                                                                                                                                                                                                                                                                                                                                                                                                                                                                                                                                                                                                                                                                                                                                                                                                                                                                                                                                                                                                                                                                                                                                                                                     | -       | Z-5-87811-339-1                  |          | GASKET SET      | カ゛スケットセット            | 1                           |                                       |
| N° γ\$\rangle                                                                                                                                                                                                                                                                                                                                                                                                                                                                                                                                                                                                                                                                                                                                                                                                                                                                                                                                                                                                                 | *** PACKING パッキング************************************                                                                                                                                                                                                                                                                                                                                                                                                                                                                                                                                                                                                                                                                                                                                                                                                                                                                                                                                                                                                                                                                                                                                                                                                                                                                                                                                                                                                                                                                                                                                                                                                                                                                                                                                                                                                                                                                                                                                                                                                                                                                          |         |                                  |          |                 |                      |                             |                                       |
| Z-9-0957-1416-0                                                                                                                                                                                                                                                                                                                                                                                                                                                                                                                                                                                                                                                                                                                                                                                                                                                                                                                                                                                                                                                                                                                                                                                                                                                                                                                                                                                                                                                                                                                                                                                                                                                                                                                                                                                                                                                                                                                                                                                                                                                                                                                                                                                                                                                                                                                                                                                                                                                                                                                                                                                                                                                                                                                                                                                                                                                                                                                                                                                                                                                                                                                                                                                                                                                                                                                                        | ***********************************                                                                                                                                                                                                                                                                                                                                                                                                                                                                                                                                                                                                                                                                                                                                                                                                                                                                                                                                                                                                                                                                                                                                                                                                                                                                                                                                                                                                                                                                                                                                                                                                                                                                                                                                                                                                                                                                                                                                                                                                                                                                                            | -       | Z-5-87812-644-1                  |          | GASKET SET      | カ゛スケットセット            | 1                           |                                       |
| Z-8-94470-548-2   CASE                                                                                                                                                                                                                                                                                                                                                                                                                                                                                                                                                                                                                                                                                                                                                                                                                                                                                                                                                                                                                                                                                                                                                                                                                                                                                                                                                                                                                                                                                                                                                                                                                                                                                                                                                                                                                                                                                                                                                                                                                                                                                                                                                                                                                                                                                                                                                                                                                                                                                                                                                                                                                                                                                                                                                                                                                                                                                                                                                                                                                                                                                                                                                                                                                                                                                                                                 | 3-94470-548-2         CASE         ħ-λ         1         ±=0.30mm         ±=0.30mm         ±=0.35mm         ±=0.35mm         ±=0.35mm         ±=0.35mm         ±=0.35mm         ±=0.40mm         ±=0.40mm         ±=0.40mm         ±=0.45mm         ±=0.45mm         ±=0.45mm         ±=0.45mm         ±=0.45mm         ±=0.55mm         ±=0.55mm         ±=0.55mm         ±=0.55mm         ±=0.55mm         ±=0.55mm         ±=0.55mm         ±=0.55mm         ±=0.65mm         ±=0.65mm         ±=0.65mm         ±=0.65mm         ±=0.65mm         ±=0.65mm         ±=0.75mm         ±=0.75mm         ±=0.75mm         ±=0.75mm         ±=0.75mm         ±=0.75mm         ±=0.75mm         ±=0.75mm         ±=0.65mm         ±=0.75mm         ±=0.65mm         ±=0.75mm         ±=0.65mm         ±=0.75mm         ±=0.65mm         ±=0.75mm         ±=0.7                                                                                                                                                                                                                                                                                                                                                                                                                                                                                                                                                                                                                                                                                                                                                       |         |                                  |          |                 |                      |                             | INC.3,6,13 & etc.                     |
| Z-9-09651-133-0   SHIM   ½A   AR   t=0.30mm   t=0.35mm   t=0.40mm   t=0.50mm   t=0.50mm   t=0.50mm   t=0.50mm   t=0.50mm   t=0.50mm   t=0.50mm   t=0.50mm   t=0.60mm   t=0.60                                                                                                                                                                                                                                                                                                                                                                                                                                                                                                                                                                                                                                                                                                                                                                                                                                                                                                                                                                                                                                                                                                                                                                                                                            | 30-09651-133-0       SHIM       ÿA       AR       t=0.30mm         30-09651-134-0       SHIM       ÿA       AR       t=0.35mm         30-09651-135-0       SHIM       ÿA       AR       t=0.40mm         30-09651-137-0       SHIM       ÿA       AR       t=0.45mm         30-09651-138-0       SHIM       ÿA       AR       t=0.50mm         30-09651-139-0       SHIM       ÿA       AR       t=0.55mm         30-09651-140-0       SHIM       ÿA       AR       t=0.60mm         30-09651-141-0       SHIM       ÿA       AR       t=0.65mm         30-09651-142-0       SHIM       ÿA       AR       t=0.75mm         30-09651-143-0       SHIM       ÿA       AR       t=0.75mm         30-09651-144-0       SHIM       ÿA       AR       t=0.75mm         30-09651-144-0       SHIM       ÿA       AR       t=0.75mm         30-09651-144-0       SHIM       ÿA       AR       t=0.80mm         30-09651-144-0       SHIM       ÿA       AR       t=0.80mm         30-09651-144-0       SHIM       ÿA       AR       t=0.80mm         30-09651-147-0       BOLT&WASHER       ¾ № №7/у>+                                                                                                                                                                                                                                                                                                                                                                                                                                                                                                                                                                                                                                                                                                                                                                                                                                                                                                                                                                                                                                 | 3       |                                  | *        |                 |                      | 1                           |                                       |
| Z-9-09651-134-0       SHIM       ⇒A       AR       t=0.35mm         Z-9-09651-135-0       SHIM       ⇒A       AR       t=0.40mm         Z-9-09651-136-0       SHIM       ⇒A       AR       t=0.45mm         Z-9-09651-137-0       SHIM       ⇒A       AR       t=0.55mm         Z-9-09651-138-0       SHIM       ⇒A       AR       t=0.55mm         Z-9-09651-139-0       SHIM       ⇒A       AR       t=0.65mm         Z-9-09651-140-0       SHIM       ⇒A       AR       t=0.65mm         Z-9-09651-141-0       SHIM       ⇒A       AR       t=0.65mm         Z-9-09651-142-0       SHIM       ⇒A       AR       t=0.75mm         Z-9-09651-144-0       SHIM       ⇒A       AR       t=0.75mm         Z-9-09651-144-0       SHIM       ⇒A       AR       t=0.85mm         Z-9-09651-144-0       SHIM       ⇒A       AR       t=0.85mm         Z-9-09651-144-0       SHIM       ⇒A       AR       t=0.85mm         Z-9-09651-145-0       SHIM       ⇒A       AR       t=0.90mm         Z-8-97015-515-1       BOLT&       *M-8.772-       1         Z-9-2868-0825-0       BOLT       *M-8.772-       1 <td>3-09651-134-0         SHIM         ½A         AR         t=0.35mm           3-09651-135-0         SHIM         ½A         AR         t=0.40mm           3-09651-136-0         SHIM         ½A         AR         t=0.45mm           3-09651-138-0         SHIM         ½A         AR         t=0.50mm           3-09651-139-0         SHIM         ½A         AR         t=0.60mm           3-09651-140-0         SHIM         ½A         AR         t=0.60mm           3-09651-141-0         SHIM         ½A         AR         t=0.70mm           3-09651-142-0         SHIM         ½A         AR         t=0.70mm           3-09651-143-0         SHIM         ½A         AR         t=0.75mm           3-09651-144-0         SHIM         ½A         AR         t=0.80mm           3-97045-322-0         *         GASKET         ħ*Δħ*β7½+         1           3-97015-515-1         BOLT&amp;WASHER         ħ*M*87½½+         2           3-11760-147-0         BOLT&amp;WASHER         ħ*M*β7½½+         2           3-2868-0825-0         BOLT         ħ*M*         7           3-0920-2316-0         BOLT         ħ*M*         7*¬½*         1           3-09</td> <td>4</td> <td></td> <td></td> <td></td> <td></td> <td></td> <td></td>                                                                                                                                                                                                                                                                                                                                                                                                                                                                                                                                                                                                                                                                                                                                                                                                                                                                                                                                                                                         | 3-09651-134-0         SHIM         ½A         AR         t=0.35mm           3-09651-135-0         SHIM         ½A         AR         t=0.40mm           3-09651-136-0         SHIM         ½A         AR         t=0.45mm           3-09651-138-0         SHIM         ½A         AR         t=0.50mm           3-09651-139-0         SHIM         ½A         AR         t=0.60mm           3-09651-140-0         SHIM         ½A         AR         t=0.60mm           3-09651-141-0         SHIM         ½A         AR         t=0.70mm           3-09651-142-0         SHIM         ½A         AR         t=0.70mm           3-09651-143-0         SHIM         ½A         AR         t=0.75mm           3-09651-144-0         SHIM         ½A         AR         t=0.80mm           3-97045-322-0         *         GASKET         ħ*Δħ*β7½+         1           3-97015-515-1         BOLT&WASHER         ħ*M*87½½+         2           3-11760-147-0         BOLT&WASHER         ħ*M*β7½½+         2           3-2868-0825-0         BOLT         ħ*M*         7           3-0920-2316-0         BOLT         ħ*M*         7*¬½*         1           3-09                                                                                                                                                                                                                                                                                                                                                                                                                                                                                                                                                                                                                                                                                                                                                                                                                                                                                                                                                                | 4       |                                  |          |                 |                      |                             |                                       |
| Z-9-09651-135-0       SHIM       γ̄A       AR       t=0.40mm         Z-9-09651-136-0       SHIM       γ̄A       AR       t=0.45mm         Z-9-09651-137-0       SHIM       γ̄A       AR       t=0.50mm         Z-9-09651-138-0       SHIM       γ̄A       AR       t=0.50mm         Z-9-09651-139-0       SHIM       γ̄A       AR       t=0.60mm         Z-9-09651-140-0       SHIM       γ̄A       AR       t=0.65mm         Z-9-09651-141-0       SHIM       γ̄A       AR       t=0.65mm         Z-9-09651-142-0       SHIM       γ̄A       AR       t=0.65mm         Z-9-09651-143-0       SHIM       γ̄A       AR       t=0.75mm         Z-9-09651-144-0       SHIM       γ̄A       AR       t=0.85mm         Z-9-09651-144-0       SHIM       γ̄A       AR       t=0.85mm         Z-9-09651-145-0       SHIM       γ̄A       AR       t=0.90mm         Z-8-97015-515-1       BOLT&WASHER       γ̄AN-87γγ+       30         Z-9-0868-0825-0       BOLT       γ̄AN-       γ̄AN-         Z-0-2808-0830-0       BOLT       γ̄AN-       γ̄AN-         Z-9-0957-1416-0       PACKING       γ̄Aγγγ-       1       A,B                                                                                                                                                                                                                                                                                                                                                                                                                                                                                                                                                                                                                                                                                                                                                                                                                                                                                                                                                                                                                                                                                                                                                                                                                                                                                                                                                                                                                                                                                                                                                                                                                                                                                                                                                                                                                                                                                                                                                                                                                                                                                                                                                                                                                                    | 3-09651-135-0         SHIM         ½A         AR         t=0.40mm           3-09651-136-0         SHIM         ½A         AR         t=0.45mm           3-09651-138-0         SHIM         ½A         AR         t=0.50mm           3-09651-139-0         SHIM         ½A         AR         t=0.65mm           3-09651-140-0         SHIM         ½A         AR         t=0.65mm           3-09651-141-0         SHIM         ½A         AR         t=0.70mm           3-09651-142-0         SHIM         ½A         AR         t=0.75mm           3-09651-143-0         SHIM         ½A         AR         t=0.75mm           3-09651-144-0         SHIM         ½A         AR         t=0.80mm           3-97045-322-0         *         GASKET         ½A         AR         t=0.90mm           3-97015-515-1         BOLT&WASHER         ½M-RAPAPPP         2         GAUGE,OIL LEVEL         ½A-PPPP         1           3-11760-147-0         BOLT&WASHER         ½M-RAPPPP         2         AR         t=0.90mm           3-02808-0830-0         BOLT         ½M-PPPPPP         1         AR         t=0.90mm           3-09920-2316-0         PACKING         ½A-PPPPP <td< td=""><td>5</td><td>1</td><td></td><td></td><td></td><td>1</td><td></td></td<>                                                                                                                                                                                                                                                                                                                                                                                                                                                                                                                                                                                                                                                                                                                                                                                                                                                           | 5       | 1                                |          |                 |                      | 1                           |                                       |
| Z-9-09651-136-0                                                                                                                                                                                                                                                                                                                                                                                                                                                                                                                                                                                                                                                                                                                                                                                                                                                                                                                                                                                                                                                                                                                                                                                                                                                                                                                                                                                                                                                                                                                                                                                                                                                                                                                                                                                                                                                                                                                                                                                                                                                                                                                                                                                                                                                                                                                                                                                                                                                                                                                                                                                                                                                                                                                                                                                                                                                                                                                                                                                                                                                                                                                                                                                                                                                                                                                                        | SHIM SHIM SHIM SHIM SHIM SHIM SHIM SHIM                                                                                                                                                                                                                                                                                                                                                                                                                                                                                                                                                                                                                                                                                                                                                                                                                                                                                                                                                                                                                                                                                                                                                                                                                                                                                                                                                                                                                                                                                                                                                                                                                                                                                                                                                                                                                                                                                                                                                                                                                                                                                        | -       |                                  |          |                 |                      | 1                           |                                       |
| Z-9-09651-137-0                                                                                                                                                                                                                                                                                                                                                                                                                                                                                                                                                                                                                                                                                                                                                                                                                                                                                                                                                                                                                                                                                                                                                                                                                                                                                                                                                                                                                                                                                                                                                                                                                                                                                                                                                                                                                                                                                                                                                                                                                                                                                                                                                                                                                                                                                                                                                                                                                                                                                                                                                                                                                                                                                                                                                                                                                                                                                                                                                                                                                                                                                                                                                                                                                                                                                                                                        | 30-09651-137-0       SHIM       ŷ Δ       AR       t=0.50mm         30-09651-138-0       SHIM       ŷ Δ       AR       t=0.65mm         30-09651-139-0       SHIM       ŷ Δ       AR       t=0.65mm         30-09651-140-0       SHIM       ŷ Δ       AR       t=0.65mm         30-09651-141-0       SHIM       ŷ Δ       AR       t=0.75mm         30-09651-142-0       SHIM       ŷ Δ       AR       t=0.75mm         30-09651-143-0       SHIM       ŷ Δ       AR       t=0.85mm         30-09651-144-0       SHIM       ŷ Δ       AR       t=0.85mm         30-09651-145-0       SHIM       ŷ Δ       AR       t=0.90mm         30-09651-145-0       BOLT&WASHER       \$ M-&7yy+       2         30-09651-145-0       BOLT&WASHER       \$ M-&7yy+       2         30-1760-147-0       GAUGE,OIL LEVEL       \$ f - y - y -       1         30-22868-0825-0       BOLT       \$ f - y -       1                                                                                                                                                                                                                                                                                                                                                                                                                                                                                                                                                                                                                                                                                                                                                                                                                                                                                                                                                                                                               | -       | Z-9-09651-135-0                  |          |                 |                      | AR                          |                                       |
| Z-9-09651-138-0       SHIM       ÿA       AR       t=0.55mm         Z-9-09651-139-0       SHIM       ÿA       AR       t=0.60mm         Z-9-09651-140-0       SHIM       ÿA       AR       t=0.65mm         Z-9-09651-141-0       SHIM       ÿA       AR       t=0.70mm         Z-9-09651-142-0       SHIM       ÿA       AR       t=0.75mm         Z-9-09651-143-0       SHIM       ÿA       AR       t=0.80mm         Z-9-09651-144-0       SHIM       ÿA       AR       t=0.85mm         Z-9-09651-145-0       SHIM       ÿA       AR       t=0.85mm         Z-9-09651-145-0       SHIM       ÿA       AR       t=0.80mm         Z-8-97045-322-0       * GASKET       ħ*λħ×7yh       1         Z-0-5004-0616-0       BOLT&WASHER       ħ*λħ×87yỳ+       2         Z-8-97015-515-1       BOLT&WASHER       ħ*λħ×87yỳ+       2         Z-0-2808-0825-0       BOLT       ħ*λħ       7         Z-0-2808-0830-0       BOLT       ħ*λħ       7         Z-1-09044-075-1       BOLT       ħ*λħ       4         Z-9-0957-1416-0       PACKING       ħ*3ħ*y²       1       A,B,C,E,F         Z-9-0957-1316-0 <td< td=""><td>  SHIM   SHIM  </td><td>-</td><td>Z-9-09651-136-0</td><td></td><td></td><td></td><td>AR</td><td>t=0.45mm</td></td<> | SHIM      | -       | Z-9-09651-136-0                  |          |                 |                      | AR                          | t=0.45mm                              |
| Z-9-09651-139-0       SHIM       ŷA       AR       t=0.60mm         Z-9-09651-140-0       SHIM       ŷA       AR       t=0.65mm         Z-9-09651-141-0       SHIM       ŷA       AR       t=0.70mm         Z-9-09651-142-0       SHIM       ŷA       AR       t=0.75mm         Z-9-09651-143-0       SHIM       ŷA       AR       t=0.80mm         Z-9-09651-144-0       SHIM       ŷA       AR       t=0.85mm         Z-9-09651-145-0       SHIM       ŷA       AR       t=0.85mm         Z-9-09651-145-0       SHIM       ŷA       AR       t=0.85mm         Z-9-09651-145-0       SHIM       ŷA       AR       t=0.85mm         Z-9-09661-145-0       SHIM       ŷA       AR       t=0.85mm         Z-9-0906-1-145-0       BOLT&WASHER       \$*M+&7yy+       1         Z-9-0915-515-1       BOLT&WASHER       \$*M+&7yy+       2         Z-9-1760-147-0       BOLT       \$*M+       7         Z-0-2808-0830-0       BOLT       \$*M+       7         Z-1-09044-075-1       BOLT       \$*M+       4         Z-9-9920-2316-0       PLUG       7°-7'       1       A,B,C,E,F         Z-9-0957-1416-0                                                                                                                                                                                                                                                                                                                                                                                                                                                                                                                                                                                                                                                                                                                                                                                                                                                                                                                                                                                                                                                                                                                                                                                                                                                                                                                                                                                                                                                                                                                                                                                                                                                                                                                                                                                                                                                                                                                                                                                                                                                                                                                                                                                                                                               | 39-09651-139-0       SHIM       ÿA       AR       t=0.60mm         39-09651-140-0       SHIM       ÿA       AR       t=0.65mm         39-09651-141-0       SHIM       ÿA       AR       t=0.75mm         39-09651-142-0       SHIM       ÿA       AR       t=0.80mm         39-09651-143-0       SHIM       ÿA       AR       t=0.80mm         39-09651-144-0       SHIM       ÿA       AR       t=0.85mm         39-09651-145-0       SHIM       ÿA       AR       t=0.85mm         39-09651-145-0       SHIM       ÿA       AR       t=0.90mm         39-7015-322-0       *       GASKET       ħ*λħ×7yħ       1         39-7015-515-1       BOLT&WASHER       ħ*λħ×87yŷ+       2         39-7015-515-1       BOLT&WASHER       ħ*λħ×87yŷ+       2         39-11760-147-0       BOLT       ħ*λħ       7         39-2808-0830-0       BOLT       ħ*λħ       7         39-0920-2316-0       PLUG       7°-70*       1         39-0957-1416-0       PACKING       ħ*λħyħ       1         39-0957-1316-0       GASKET       ħ*λħyħ       1                                                                                                                                                                                                                                                                                                                                                                                                                                                                                                                                                                                                                                                                                                                                                                                                                                                                                                                                                                                                                                                                                        | -       | Z-9-09651-137-0                  |          |                 |                      | AR                          | t=0.50mm                              |
| Z-9-09651-140-0                                                                                                                                                                                                                                                                                                                                                                                                                                                                                                                                                                                                                                                                                                                                                                                                                                                                                                                                                                                                                                                                                                                                                                                                                                                                                                                                                                                                                                                                                                                                                                                                                                                                                                                                                                                                                                                                                                                                                                                                                                                                                                                                                                                                                                                                                                                                                                                                                                                                                                                                                                                                                                                                                                                                                                                                                                                                                                                                                                                                                                                                                                                                                                                                                                                                                                                                        | 39-09651-140-0       SHIM       ŷA       AR       t=0.65mm         39-09651-141-0       SHIM       ŷA       AR       t=0.70mm         39-09651-142-0       SHIM       ŷA       AR       t=0.75mm         39-09651-143-0       SHIM       ŷA       AR       t=0.80mm         39-09651-144-0       SHIM       ŷA       AR       t=0.85mm         39-09651-145-0       SHIM       ŷA       AR       t=0.95mm         39-09651-145-0       SHIM       ŷA       AR       t=0.90mm         39-09651-145-0       SHIM       ŷA       AR       t=0.90mm         39-09651-145-0       SHIM       ŷA       AR       t=0.90mm         39-09651-145-0       BOLT&WASHER       \$^*M-8.7y?y+       30         39-09651-145-0       BOLT&WASHER       \$^*M-8.7y?y+       2         39-0915-515-1       GAUGE,OIL LEVEL       \$^*>*       1         39-0915-515-1       BOLT       \$^*M-\$       7         30-2808-0830-0       BOLT       \$^*M-\$       7         30-0904-075-1       BOLT       \$^*M-\$       4         30-09057-1416-0       PACKING       \$^*xy+>7*       1       A,B,C,E,F         30-09057-1316-0 <t< td=""><td>-</td><td>Z-9-09651-138-0</td><td></td><td>SHIM</td><td></td><td>AR</td><td></td></t<>                                                                                                                                                                                                                                                                                                                                                                                                                                                                                                                                                                                                                                                                                                                                                                                                                                                                                                            | -       | Z-9-09651-138-0                  |          | SHIM            |                      | AR                          |                                       |
| Z-9-09651-141-0         SHIM         汐ム         AR         t=0.70mm           Z-9-09651-142-0         SHIM         汐ム         AR         t=0.75mm           Z-9-09651-143-0         SHIM         汐ム         AR         t=0.80mm           Z-9-09651-144-0         SHIM         汐ム         AR         t=0.85mm           Z-9-09651-145-0         SHIM         汐ム         AR         t=0.90mm           Z-8-97045-322-0         * GASKET         カ*スケット         1           Z-0-5004-0616-0         BOLT&WASHER         オ*ルト&ワッシャ         2           Z-8-97015-515-1         BOLT&WASHER         オ*ルト&ワッシャ         2           Z-5-11760-147-0         GAUGE,OIL LEVEL         カ*ラッ・         1           Z-0-2808-0825-0         BOLT         オ*ルト         7           Z-0-2808-0830-0         BOLT         オ*ルト         7           Z-9-9920-2316-0         PLUG         フ*ラウ*         1           Z-9-0957-1416-0         PACKING         ハ*ッキンウ*         1         A,B,C,E,F           Z-9-0957-1316-0         GASKET         カ*スケット         1         D                                                                                                                                                                                                                                                                                                                                                                                                                                                                                                                                                                                                                                                                                                                                                                                                                                                                                                                                                                                                                                                                                                                                                                                                                                                                                                                                                                                                                                                                                                                                                                                                                                                                                                                                                                                                                                                                                                                                                                                                                                                                                                                                                                                                                                                                                             | 8-09651-141-0       SHIM       ÿΔ       AR       t=0.70mm         9-09651-142-0       SHIM       ÿΔ       AR       t=0.75mm         9-09651-143-0       SHIM       ÿΔ       AR       t=0.80mm         9-09651-145-0       SHIM       ÿΔ       AR       t=0.85mm         9-09651-145-0       SHIM       ÿΔ       AR       t=0.90mm         3-97045-322-0       *       GASKET       ħ゚λϦ⋅       1         9-55004-0616-0       BOLT&WASHER       ポルト&ワッシャ       30         3-97015-515-1       BOLT&WASHER       ポルト&ワッシャ       2         9-2868-0825-0       BOLT       ポルト       ア         9-2808-0830-0       BOLT       ポルト       ア         1-09044-075-1       BOLT       ポルト       4         9-9920-2316-0       PLUG       ア゚ラヴ       1         9-0957-1416-0       PACKING       パッキネング       1       A,B,C,E,F         9-0957-1316-0       GASKET       カ゚スアット       1       D                                                                                                                                                                                                                                                                                                                                                                                                                                                                                                                                                                                                                                                                                                                                                                                                                                                                                                                                                                                                                                                                                                                                                                                                                                         | -       | Z-9-09651-139-0                  |          |                 |                      | AR                          | t=0.60mm                              |
| Z-9-09651-142-0         SHIM         ジム         AR         t=0.75mm           Z-9-09651-143-0         SHIM         ジム         AR         t=0.80mm           Z-9-09651-144-0         SHIM         ジム         AR         t=0.85mm           Z-9-09651-145-0         SHIM         ジム         AR         t=0.90mm           Z-8-97045-322-0         * GASKET         カ*スケット         1           Z-0-5004-0616-0         BOLT&WASHER         ホ*ルト&ワッシャ         2           Z-8-97015-515-1         BOLT&WASHER         ホ*ルト&ワッシャ         2           Z-5-11760-147-0         GAUGE,OIL LEVEL         ケ*ージ*         1           Z-0-2868-0825-0         BOLT         ホ*ルト         7           Z-0-2808-0830-0         BOLT         ホ*ルト         7           Z-1-09044-075-1         BOLT         ホ*ルト         4           Z-9-9920-2316-0         PLUG         7°ラク*         1           Z-9-0957-1416-0         PACKING         ハ*ッキンケ*         1         A,B,C,E,F           Z-9-0957-1316-0         GASKET         カ*スケット         1         D                                                                                                                                                                                                                                                                                                                                                                                                                                                                                                                                                                                                                                                                                                                                                                                                                                                                                                                                                                                                                                                                                                                                                                                                                                                                                                                                                                                                                                                                                                                                                                                                                                                                                                                                                                                                                                                                                                                                                                                                                                                                                                                                                                                                                                                                                                             | SHIM 3-09651-142-0 SHIM 3-09651-143-0 SHIM 3-09651-144-0 SHIM 3-09651-144-0 SHIM 3-09651-145-0 SHIM 3-09651  | -       | Z-9-09651-140-0                  |          |                 |                      | AR                          | t=0.65mm                              |
| Z-9-09651-143-0                                                                                                                                                                                                                                                                                                                                                                                                                                                                                                                                                                                                                                                                                                                                                                                                                                                                                                                                                                                                                                                                                                                                                                                                                                                                                                                                                                                                                                                                                                                                                                                                                                                                                                                                                                                                                                                                                                                                                                                                                                                                                                                                                                                                                                                                                                                                                                                                                                                                                                                                                                                                                                                                                                                                                                                                                                                                                                                                                                                                                                                                                                                                                                                                                                                                                                                                        | SHIM 3-09651-144-0 3-09651-144-0 3-09651-145-0 3-97045-322-0 3-97045-322-0 3-97015-515-1 3-97015-515-1 3-1760-147-0 3-2868-0825-0 3-92868-0825-0 3-92042316-0 3-9920-2316-0 3-9057-1416-0 3-9057-1316-0 SHIM 3-AR 4-0.85mm 4=0.85mm 4=0.90mm  | -       | Z-9-09651-141-0                  |          | SHIM            |                      | AR                          | t=0.70mm                              |
| Z-9-09651-144-0   SHIM   ジム   AR   t=0.85mm   t=0.90mm   SHIM   ジム   AR   t=0.90mm                                                                                                                                                                                                                                                                                                                                                                                                                                                                                                                                                                                                                                                                                                                                                                                                                                                                                                                                                                                                                                                                                                                                                                                                                               | SHIM シム AR は=0.85mm t=0.90mm                                                                                                                                                                                                                                                                                                                                                                                                                                                                                                                                                                                                                                                                                                                                                                                                                                                                                                                                                                                                                                                                                                                                                                                                                                                                                                                                                                                                                                                                                                                                                                                                                                                                                                                                                                                                                                                                                                                                                                                                                                                                                                   | -       | Z-9-09651-142-0                  |          | SHIM            | <del>ን</del> ል       | AR                          | t=0.75mm                              |
| Z-9-09651-145-0       SHIM       ジム       AR       t=0.90mm         Z-8-97045-322-0       *       GASKET       カ*スケット       1         Z-0-5004-0616-0       BOLT&WASHER       ホ*ルト&ワッシャ       30         Z-8-97015-515-1       BOLT&WASHER       ホ*ルト&ワッシャ       2         Z-5-11760-147-0       GAUGE,OIL LEVEL       ケ*ージ*       1         Z-0-2868-0825-0       BOLT       ホ*ルト       7         Z-0-2808-0830-0       BOLT       ホ*ルト       7         Z-1-09044-075-1       BOLT       ホ*ルト       4         Z-9-9920-2316-0       PLUG       フ*ラケ*       1         Z-9-0957-1416-0       PACKING       ハ*ッキンケ*       1       A,B,C,E,F         Z-9-0957-1316-0       GASKET       カ*スケット       1       D                                                                                                                                                                                                                                                                                                                                                                                                                                                                                                                                                                                                                                                                                                                                                                                                                                                                                                                                                                                                                                                                                                                                                                                                                                                                                                                                                                                                                                                                                                                                                                                                                                                                                                                                                                                                                                                                                                                                                                                                                                                                                                                                                                                                                                                                                                                                                                                                                                                                                                                                                                                                                                            | SHIM                                                                                                                                                                                                                                                                                                                                                                                                                                                                                                                                                                                                                                                                                                                                                                                                                                                                                                                                                                                                                                                                                                                                                                                                                                                                                                                                                                                                                                                                                                                                                                                                                                                                                                                                                                                                                                                                                                                                                                                                                                                                                                                           | -       | Z-9-09651-143-0                  |          | SHIM            | シム                   | AR                          | t=0.80mm                              |
| Z-8-97045-322-0                                                                                                                                                                                                                                                                                                                                                                                                                                                                                                                                                                                                                                                                                                                                                                                                                                                                                                                                                                                                                                                                                                                                                                                                                                                                                                                                                                                                                                                                                                                                                                                                                                                                                                                                                                                                                                                                                                                                                                                                                                                                                                                                                                                                                                                                                                                                                                                                                                                                                                                                                                                                                                                                                                                                                                                                                                                                                                                                                                                                                                                                                                                                                                                                                                                                                                                                        | * GASKET カ*スケット 1 D-5004-0616-0                                                                                                                                                                                                                                                                                                                                                                                                                                                                                                                                                                                                                                                                                                                                                                                                                                                                                                                                                                                                                                                                                                                                                                                                                                                                                                                                                                                                                                                                                                                                                                                                                                                                                                                                                                                                                                                                                                                                                                                                                                                                                                | -       | Z-9-09651-144-0                  |          | SHIM            | <del>ን</del> Δ       | AR                          | t=0.85mm                              |
| Z-0-5004-0616-0       BOLT&WASHER       ホ*ルト&ワッシャ       30         Z-8-97015-515-1       BOLT&WASHER       ホ*ルト&ワッシャ       2         Z-5-11760-147-0       GAUGE,OIL LEVEL       カ*ージ*       1         Z-0-2868-0825-0       BOLT       ホ*ルト       7         Z-0-2808-0830-0       BOLT       ホ*ルト       7         Z-1-09044-075-1       BOLT       ホ*ルト       4         Z-9-9920-2316-0       PLUG       フ*ラケ*       1         Z-9-0957-1416-0       PACKING       ハ*ッキンケ*       1       A,B,C,E,F         Z-9-0957-1316-0       GASKET       カ*スケット       1       D                                                                                                                                                                                                                                                                                                                                                                                                                                                                                                                                                                                                                                                                                                                                                                                                                                                                                                                                                                                                                                                                                                                                                                                                                                                                                                                                                                                                                                                                                                                                                                                                                                                                                                                                                                                                                                                                                                                                                                                                                                                                                                                                                                                                                                                                                                                                                                                                                                                                                                                                                                                                                                                                                                                                                                                  | BOLT&WASHER                                                                                                                                                                                                                                                                                                                                                                                                                                                                                                                                                                                                                                                                                                                                                                                                                                                                                                                                                                                                                                                                                                                                                                                                                                                                                                                                                                                                                                                                                                                                                                                                                                                                                                                                                                                                                                                                                                                                                                                                                                                                                                                    | -       | Z-9-09651-145-0                  |          | SHIM            | <del>ን</del> ል       | AR                          | t=0.90mm                              |
| Z-8-97015-515-1       BOLT&WASHER       ま* ルト&ワッシャ       2         Z-5-11760-147-0       GAUGE,OIL LEVEL       方* -シ*       1         Z-0-2868-0825-0       BOLT       ホ* ルト       7         Z-0-2808-0830-0       BOLT       ホ* ルト       7         Z-1-09044-075-1       BOLT       ホ* ルト       4         Z-9-9920-2316-0       PLUG       フ* ラケ*       1         Z-9-0957-1416-0       PACKING       ハ* ッキンケ*       1       A,B,C,E,F         Z-9-0957-1316-0       GASKET       カ* スケット       1       D                                                                                                                                                                                                                                                                                                                                                                                                                                                                                                                                                                                                                                                                                                                                                                                                                                                                                                                                                                                                                                                                                                                                                                                                                                                                                                                                                                                                                                                                                                                                                                                                                                                                                                                                                                                                                                                                                                                                                                                                                                                                                                                                                                                                                                                                                                                                                                                                                                                                                                                                                                                                                                                                                                                                                                                                                                             | BOLT&WASHER ま*ルト&ワッシャ 2 GAUGE,OIL LEVEL ケ*ージ* 1 D-2868-0825-0 BOLT ま*ルト 7 D-2808-0830-0 BOLT ま*ルト 7 D-9920-2316-0 PLUG 7°ラケ* 1 D-0957-1416-0 PACKING ハ*ッキンケ* 1 D A,B,C,E,F D-0957-1316-0 GASKET カ*スケット 1 D                                                                                                                                                                                                                                                                                                                                                                                                                                                                                                                                                                                                                                                                                                                                                                                                                                                                                                                                                                                                                                                                                                                                                                                                                                                                                                                                                                                                                                                                                                                                                                                                                                                                                                                                                                                                                                                                                                                     | 6       | Z-8-97045-322-0                  | *        | GASKET          | カ゛スケット               | 1                           |                                       |
| Z-5-11760-147-0       GAUGE,OIL LEVEL       ケ*ージ*       1         Z-0-2868-0825-0       BOLT       ホ*ルト       7         Z-0-2808-0830-0       BOLT       ホ*ルト       7         Z-1-09044-075-1       BOLT       ホ*ルト       4         Z-9-9920-2316-0       PLUG       7°ラケ*       1         Z-9-0957-1416-0       PACKING       ハ°ッキンケ*       1       A,B,C,E,F         Z-9-0957-1316-0       GASKET       カ*スケット       1       D                                                                                                                                                                                                                                                                                                                                                                                                                                                                                                                                                                                                                                                                                                                                                                                                                                                                                                                                                                                                                                                                                                                                                                                                                                                                                                                                                                                                                                                                                                                                                                                                                                                                                                                                                                                                                                                                                                                                                                                                                                                                                                                                                                                                                                                                                                                                                                                                                                                                                                                                                                                                                                                                                                                                                                                                                                                                                                                       | GAUGE,OIL LEVEL ケージ 1                                                                                                                                                                                                                                                                                                                                                                                                                                                                                                                                                                                                                                                                                                                                                                                                                                                                                                                                                                                                                                                                                                                                                                                                                                                                                                                                                                                                                                                                                                                                                                                                                                                                                                                                                                                                                                                                                                                                                                                                                                                                                                          | 7       | Z-0-5004-0616-0                  |          | BOLT&WASHER     | <b>ボルト&amp;ワッシ</b> ャ | 30                          |                                       |
| Z-0-2868-0825-0       BOLT       ホ・ルト       7         Z-0-2808-0830-0       BOLT       ホ・ルト       7         Z-1-09044-075-1       BOLT       ホ・ルト       4         Z-9-9920-2316-0       PLUG       フ・ラケ・       1         Z-9-0957-1416-0       PACKING       ハ・ッキンケ・       1       A,B,C,E,F         Z-9-0957-1316-0       GASKET       カ・スケット       1       D                                                                                                                                                                                                                                                                                                                                                                                                                                                                                                                                                                                                                                                                                                                                                                                                                                                                                                                                                                                                                                                                                                                                                                                                                                                                                                                                                                                                                                                                                                                                                                                                                                                                                                                                                                                                                                                                                                                                                                                                                                                                                                                                                                                                                                                                                                                                                                                                                                                                                                                                                                                                                                                                                                                                                                                                                                                                                                                                                                                         | D-2868-0825-0 BOLT まかト 7 D-2808-0830-0 BOLT まかト 7 I-09044-075-1 BOLT まかト 4 D-9920-2316-0 PLUG 7°ラケ 1 D-0957-1416-0 PACKING パッキンケ 1 A,B,C,E,F D-0957-1316-0 GASKET カ*スケット 1 D                                                                                                                                                                                                                                                                                                                                                                                                                                                                                                                                                                                                                                                                                                                                                                                                                                                                                                                                                                                                                                                                                                                                                                                                                                                                                                                                                                                                                                                                                                                                                                                                                                                                                                                                                                                                                                                                                                                                                   | -       | Z-8-97015-515-1                  |          | BOLT&WASHER     | <b>ホ</b> *ルト&ワッシャ    | 2                           |                                       |
| Z-0-2808-0830-0       BOLT       ホ*ルト       7         Z-1-09044-075-1       BOLT       ホ*ルト       4         Z-9-9920-2316-0       PLUG       7°ラケ*       1         Z-9-0957-1416-0       PACKING       パッキンケ*       1       A,B,C,E,F         Z-9-0957-1316-0       GASKET       カ*スケット       1       D                                                                                                                                                                                                                                                                                                                                                                                                                                                                                                                                                                                                                                                                                                                                                                                                                                                                                                                                                                                                                                                                                                                                                                                                                                                                                                                                                                                                                                                                                                                                                                                                                                                                                                                                                                                                                                                                                                                                                                                                                                                                                                                                                                                                                                                                                                                                                                                                                                                                                                                                                                                                                                                                                                                                                                                                                                                                                                                                                                                                                                                | D-2808-0830-0 BOLT まかれ 7 1-09044-075-1 BOLT まかれ 4 9-9920-2316-0 PLUG 7° ラケ 1 PACKING パッキンケ 1 A,B,C,E,F 9-0957-1316-0 GASKET カ*スケット 1 D                                                                                                                                                                                                                                                                                                                                                                                                                                                                                                                                                                                                                                                                                                                                                                                                                                                                                                                                                                                                                                                                                                                                                                                                                                                                                                                                                                                                                                                                                                                                                                                                                                                                                                                                                                                                                                                                                                                                                                                         | 8       | Z-5-11760-147-0                  |          | GAUGE,OIL LEVEL | ケ゛ーシ゛                | 1 1                         |                                       |
| Z-1-09044-075-1       BOLT       ボルト       4         Z-9-9920-2316-0       PLUG       7° ラヴ       1         Z-9-0957-1416-0       PACKING       パッキング       1       A,B,C,E,F         Z-9-0957-1316-0       GASKET       ガスクット       1       D                                                                                                                                                                                                                                                                                                                                                                                                                                                                                                                                                                                                                                                                                                                                                                                                                                                                                                                                                                                                                                                                                                                                                                                                                                                                                                                                                                                                                                                                                                                                                                                                                                                                                                                                                                                                                                                                                                                                                                                                                                                                                                                                                                                                                                                                                                                                                                                                                                                                                                                                                                                                                                                                                                                                                                                                                                                                                                                                                                                                                                                                                                         | 1-09044-075-1                                                                                                                                                                                                                                                                                                                                                                                                                                                                                                                                                                                                                                                                                                                                                                                                                                                                                                                                                                                                                                                                                                                                                                                                                                                                                                                                                                                                                                                                                                                                                                                                                                                                                                                                                                                                                                                                                                                                                                                                                                                                                                                  | 9       | Z-0-2868-0825-0                  |          | BOLT            | <b>ホ</b> *ルト         | 7                           |                                       |
| Z-9-9920-2316-0     PLUG     7° ラケ*     1       Z-9-0957-1416-0     PACKING     ハ° ッキンケ*     1     A,B,C,E,F       Z-9-0957-1316-0     GASKET     カ*スケット     1     D                                                                                                                                                                                                                                                                                                                                                                                                                                                                                                                                                                                                                                                                                                                                                                                                                                                                                                                                                                                                                                                                                                                                                                                                                                                                                                                                                                                                                                                                                                                                                                                                                                                                                                                                                                                                                                                                                                                                                                                                                                                                                                                                                                                                                                                                                                                                                                                                                                                                                                                                                                                                                                                                                                                                                                                                                                                                                                                                                                                                                                                                                                                                                                                   | 9-9920-2316-0 PLUG 7° ラケ 1<br>9-0957-1416-0 PACKING パッキンケ 1 A,B,C,E,F<br>9-0957-1316-0 GASKET カ*スケット 1 D                                                                                                                                                                                                                                                                                                                                                                                                                                                                                                                                                                                                                                                                                                                                                                                                                                                                                                                                                                                                                                                                                                                                                                                                                                                                                                                                                                                                                                                                                                                                                                                                                                                                                                                                                                                                                                                                                                                                                                                                                       | -       | Z-0-2808-0830-0                  |          | BOLT            | <b>ま゛ルト</b>          | 7                           |                                       |
| Z-9-0957-1416-0 PACKING パッキンク 1 A,B,C,E,F CASKET カ゚スケット 1 D                                                                                                                                                                                                                                                                                                                                                                                                                                                                                                                                                                                                                                                                                                                                                                                                                                                                                                                                                                                                                                                                                                                                                                                                                                                                                                                                                                                                                                                                                                                                                                                                                                                                                                                                                                                                                                                                                                                                                                                                                                                                                                                                                                                                                                                                                                                                                                                                                                                                                                                                                                                                                                                                                                                                                                                                                                                                                                                                                                                                                                                                                                                                                                                                                                                                                            | 9-0957-1416-0 PACKING パッキング 1 A,B,C,E,F<br>9-0957-1316-0 GASKET カ*スケット 1 D                                                                                                                                                                                                                                                                                                                                                                                                                                                                                                                                                                                                                                                                                                                                                                                                                                                                                                                                                                                                                                                                                                                                                                                                                                                                                                                                                                                                                                                                                                                                                                                                                                                                                                                                                                                                                                                                                                                                                                                                                                                     | 10      | Z-1-09044-075-1                  |          | BOLT            | <b>ボルト</b>           | 4                           |                                       |
| Z-9-0957-1316-0 GASKET カ*スケット 1 D                                                                                                                                                                                                                                                                                                                                                                                                                                                                                                                                                                                                                                                                                                                                                                                                                                                                                                                                                                                                                                                                                                                                                                                                                                                                                                                                                                                                                                                                                                                                                                                                                                                                                                                                                                                                                                                                                                                                                                                                                                                                                                                                                                                                                                                                                                                                                                                                                                                                                                                                                                                                                                                                                                                                                                                                                                                                                                                                                                                                                                                                                                                                                                                                                                                                                                                      | 9-0957-1316-0 GASKET                                                                                                                                                                                                                                                                                                                                                                                                                                                                                                                                                                                                                                                                                                                                                                                                                                                                                                                                                                                                                                                                                                                                                                                                                                                                                                                                                                                                                                                                                                                                                                                                                                                                                                                                                                                                                                                                                                                                                                                                                                                                                                           | 11      | Z-9-9920-2316-0                  |          | PLUG            | プ <i>ラ</i> ク゛        | 1 1                         |                                       |
|                                                                                                                                                                                                                                                                                                                                                                                                                                                                                                                                                                                                                                                                                                                                                                                                                                                                                                                                                                                                                                                                                                                                                                                                                                                                                                                                                                                                                                                                                                                                                                                                                                                                                                                                                                                                                                                                                                                                                                                                                                                                                                                                                                                                                                                                                                                                                                                                                                                                                                                                                                                                                                                                                                                                                                                                                                                                                                                                                                                                                                                                                                                                                                                                                                                                                                                                                        |                                                                                                                                                                                                                                                                                                                                                                                                                                                                                                                                                                                                                                                                                                                                                                                                                                                                                                                                                                                                                                                                                                                                                                                                                                                                                                                                                                                                                                                                                                                                                                                                                                                                                                                                                                                                                                                                                                                                                                                                                                                                                                                                | 12      | Z-9-0957-1416-0                  |          | PACKING         | パッキンク゛               | 1                           | A,B,C,E,F                             |
| Z-9-11258-108-0 * PACKING パッキング 2                                                                                                                                                                                                                                                                                                                                                                                                                                                                                                                                                                                                                                                                                                                                                                                                                                                                                                                                                                                                                                                                                                                                                                                                                                                                                                                                                                                                                                                                                                                                                                                                                                                                                                                                                                                                                                                                                                                                                                                                                                                                                                                                                                                                                                                                                                                                                                                                                                                                                                                                                                                                                                                                                                                                                                                                                                                                                                                                                                                                                                                                                                                                                                                                                                                                                                                      | 9-11258-108-0 * PACKING パッキンク* 2                                                                                                                                                                                                                                                                                                                                                                                                                                                                                                                                                                                                                                                                                                                                                                                                                                                                                                                                                                                                                                                                                                                                                                                                                                                                                                                                                                                                                                                                                                                                                                                                                                                                                                                                                                                                                                                                                                                                                                                                                                                                                               | -       | Z-9-0957-1316-0                  |          | GASKET          | カ゛スケット               | 1                           | D                                     |
|                                                                                                                                                                                                                                                                                                                                                                                                                                                                                                                                                                                                                                                                                                                                                                                                                                                                                                                                                                                                                                                                                                                                                                                                                                                                                                                                                                                                                                                                                                                                                                                                                                                                                                                                                                                                                                                                                                                                                                                                                                                                                                                                                                                                                                                                                                                                                                                                                                                                                                                                                                                                                                                                                                                                                                                                                                                                                                                                                                                                                                                                                                                                                                                                                                                                                                                                                        |                                                                                                                                                                                                                                                                                                                                                                                                                                                                                                                                                                                                                                                                                                                                                                                                                                                                                                                                                                                                                                                                                                                                                                                                                                                                                                                                                                                                                                                                                                                                                                                                                                                                                                                                                                                                                                                                                                                                                                                                                                                                                                                                | 13      | Z-9-11258-108-0                  | *        | PACKING         | パッキンク゛               | 2                           |                                       |
| - 1                                                                                                                                                                                                                                                                                                                                                                                                                                                                                                                                                                                                                                                                                                                                                                                                                                                                                                                                                                                                                                                                                                                                                                                                                                                                                                                                                                                                                                                                                                                                                                                                                                                                                                                                                                                                                                                                                                                                                                                                                                                                                                                                                                                                                                                                                                                                                                                                                                                                                                                                                                                                                                                                                                                                                                                                                                                                                                                                                                                                                                                                                                                                                                                                                                                                                                                                                    |                                                                                                                                                                                                                                                                                                                                                                                                                                                                                                                                                                                                                                                                                                                                                                                                                                                                                                                                                                                                                                                                                                                                                                                                                                                                                                                                                                                                                                                                                                                                                                                                                                                                                                                                                                                                                                                                                                                                                                                                                                                                                                                                | 12<br>- | Z-9-0957-1416-<br>Z-9-0957-1316- | -0<br>-0 | -0<br>-0        | PACKING GASKET       | PACKING パッキンク゛ GASKET ガスケット | 0 PACKING パッキンク 1<br>0 GASKET ガスケット 1 |
|                                                                                                                                                                                                                                                                                                                                                                                                                                                                                                                                                                                                                                                                                                                                                                                                                                                                                                                                                                                                                                                                                                                                                                                                                                                                                                                                                                                                                                                                                                                                                                                                                                                                                                                                                                                                                                                                                                                                                                                                                                                                                                                                                                                                                                                                                                                                                                                                                                                                                                                                                                                                                                                                                                                                                                                                                                                                                                                                                                                                                                                                                                                                                                                                                                                                                                                                                        |                                                                                                                                                                                                                                                                                                                                                                                                                                                                                                                                                                                                                                                                                                                                                                                                                                                                                                                                                                                                                                                                                                                                                                                                                                                                                                                                                                                                                                                                                                                                                                                                                                                                                                                                                                                                                                                                                                                                                                                                                                                                                                                                |         |                                  |          |                 |                      |                             |                                       |
|                                                                                                                                                                                                                                                                                                                                                                                                                                                                                                                                                                                                                                                                                                                                                                                                                                                                                                                                                                                                                                                                                                                                                                                                                                                                                                                                                                                                                                                                                                                                                                                                                                                                                                                                                                                                                                                                                                                                                                                                                                                                                                                                                                                                                                                                                                                                                                                                                                                                                                                                                                                                                                                                                                                                                                                                                                                                                                                                                                                                                                                                                                                                                                                                                                                                                                                                                        |                                                                                                                                                                                                                                                                                                                                                                                                                                                                                                                                                                                                                                                                                                                                                                                                                                                                                                                                                                                                                                                                                                                                                                                                                                                                                                                                                                                                                                                                                                                                                                                                                                                                                                                                                                                                                                                                                                                                                                                                                                                                                                                                |         |                                  |          |                 |                      |                             |                                       |