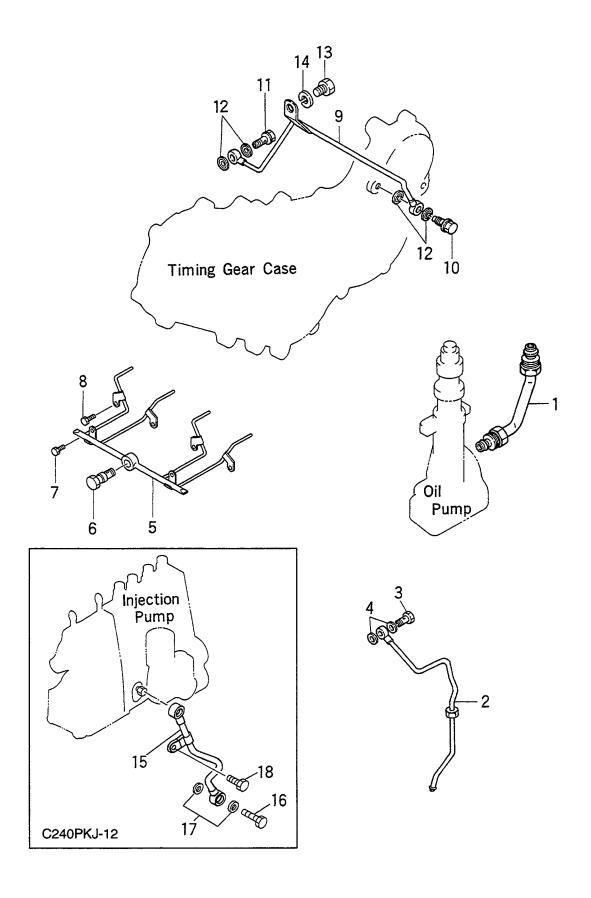

| ハ°ッキンク*             | 1           |                                 |
| 9                            | Z-0-2868-0830-0 |            | BOLT            |                     | <b>ボルト</b>          | 4           |                                 |
| 10                           | Z-9-13226-009-0 |            | ADAPTER         |                     | アタ゛フ゜タ              | 1           |                                 |
| 11                           | Z-9-09920-620-0 |            | GASKET          |                     | カ <sup>*</sup> スケット | 1           |                                 |
|                              |                 |            |                 |                     |                     |             |                                 |

FIG. 14 OIL PIPE オイルハ゜イフ゜



| tem No.<br>見出番号 |                                    | Mark<br>記号 |                | escription<br>邵品名称        | Req'd<br>個数 | Remarks : serial No.<br>備考:実施号車 |
|-----------------|------------------------------------|------------|----------------|---------------------------|-------------|---------------------------------|
| 1               | Z-8-94454-852-0                    |            | PIPE           | ハ°イフ°                     | 1           |                                 |
| 2               | Z-5-13311-114-1                    |            | PIPE           | <b>ハ°イフ°</b>              | 1           |                                 |
| 3               | Z-1-09675-037-1                    |            | BOLT,EYE       | <b>ホ</b> *ルト              | 1           |