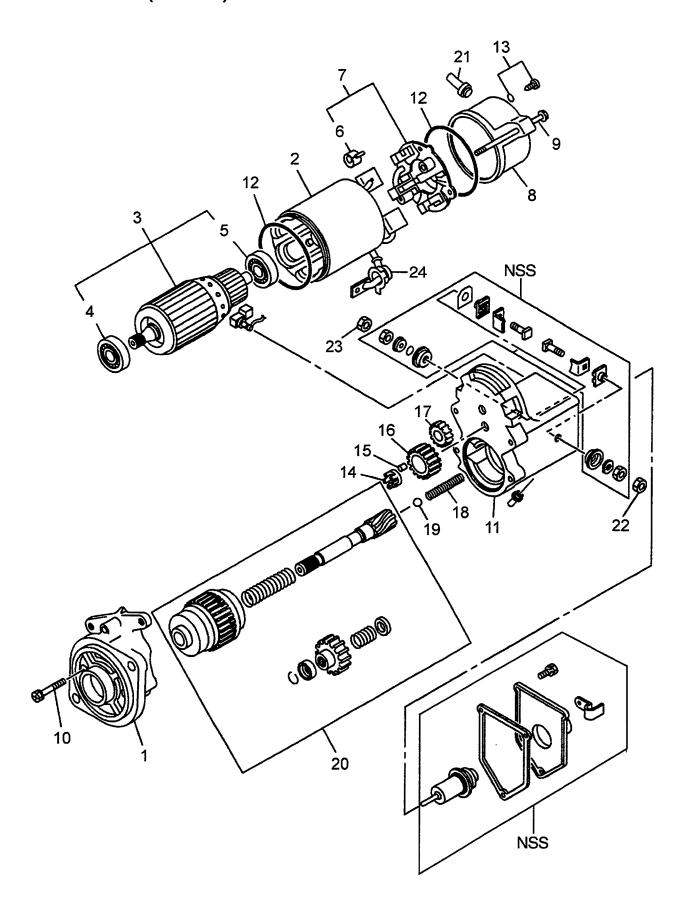

FIG. 2 PISTON, CRANKSHAFT & FLYWHEEL L® ストン,クランクシャフト&フライホイール

A: C240PKJ D: C240PKJ-12 B: C240PKJ-06 E: C240PKJ-17 C: C240PKJ-11 F: C240PKJ-20

| Item No.<br>見出番号 | 9               | Mark<br>記号 | Descripti<br>部品名和   |                  | Req'd<br>個数 | Remarks : serial No.<br>備考:実施号車 |
|------------------|-----------------|------------|---------------------|------------------|-------------|---------------------------------|
| 1                | 20801-07131     |            | BUSHING KIT         | フ゛ッシンク゛キット       | 1           | INC.2                           |
|                  |                 |            |                     |                  |             | STD                             |
| -                | 20801-07141     |            | BUSHING KIT         | フ゛ッシンク゛キット       | 1           | INC.2                           |
|                  |                 |            |                     |                  |             | U.S.=0.25mm                     |
| -                | 20801-07151     |            | BUSHING KIT         | フ゛ッシンク゛キット       | 1           | INC.2                           |
|                  |                 |            |                     |                  |             | U.S.=0.5mm                      |
| 2                | Z-8-94453-520-0 |            | WASHER,THRUST       | ワッシャ             | 2           | A,B,D,E,F                       |
| -                | Z-8-97042-262-1 |            | WASHER,THRUST       | ワッシャ             | 2           | C                               |
| S1               | Z-5-87813-280-0 |            | LINER SET           | ライナセット           | 4           | INC.3-6,8 & etc.                |
|                  |                 |            |                     |                  |             | GRD=1                           |
| -                | Z-5-87813-281-0 |            | LINER SET           | ライナセット           | 4           | INC.3-6,8 & etc.                |
|                  |                 |            |                     |                  |             | GRD=2                           |
| -                | Z-5-87813-282-0 |            | LINER SET           | ライナセット           | 4           | INC.3-6,8 & etc.                |
|                  |                 |            |                     |                  |             | GRD=3                           |
| 3                | Z-8-97176-864-0 | *          | PISTON              | ヒ°ストン            | 4           | GRD=AX                          |
| -                | Z-8-97176-865-0 | *          | PISTON              | ヒ°ストン            | 4           | GRD=CX                          |
| 4                | Z-8-94471-442-0 | *          | RING SET            | リンク゛セット          | 4           |                                 |
| 5                | Z-5-12211-017-0 | *          | PIN,PISTON          | ピン               | 4           |                                 |
| 6                | Z-5-09587-001-0 | *          | RING,SNAP           | リンク・             | 8           |                                 |
| Α                | Z-5-12230-039-1 |            | CONNECTING ROD ASSY | コネクティンク゛ロット゛アッセン | 4           | INC.7-10                        |
| 7                | NO PART NO.     | #          | ROD                 | ロット・             | 4           |                                 |
| 8                | Z-5-12251-005-0 | *          | BUSHING             | フ゛ッシンク゛          | 4           |                                 |
| 9                | Z-5-12235-009-0 |            | BOLT                | ホ゛ルト             | 8           |                                 |
| 10               | Z-5-09409-016-0 |            | NUT                 | ナット              | 8           |                                 |
| 11               | Z-8-94142-208-0 |            | BUSHING             | フ゛ッシンク゛          | 4           | STD                             |
| -                | Z-8-94163-174-0 |            | BUSHING             | フ゛ッシンク゛          | 4           | U.S.=0.25mm                     |
| -                | Z-8-94163-175-0 |            | BUSHING             | フ゛ッシンク゛          | 4           | U.S.=0.5mm                      |
| 12               | Z-8-94139-669-0 |            | CRANKSHAFT          | クランクシャフト         | 1           | INC.13                          |
| 13               | Z-9-0816-1220-0 |            | PIN,STRAIGHT        | ピン               | 1           |                                 |
| 14               | Z-8-97175-264-0 |            | BEARING             | ヘ゛アリンク゛          | 1           | A,B,D,E,F                       |
| -                | 03020-06302     |            | BEARING             | <b>^*</b> アリンク*  | 1           | С                               |
| 15               | Z-5-12330-116-1 |            | FLYWHEEL            | フライホイール          | 1           | A,B,D,E,F                       |
|                  |                 |            |                     |                  |             | INC.16                          |
| -                | 55593-62341     |            | FLYWHEEL            | フライホイール          | 1           | c                               |
|                  |                 |            |                     |                  |             | INC.16                          |
| 16               | Z-9-12333-605-1 |            | GEAR,RING           | <b>+*</b> †-     | 1           |                                 |
| 17               | Z-9-0815-0616-0 |            | PIN,STRAIGHT        | ヒ°ン              | 2           |                                 |
| 18               | Z-8-97065-984-1 |            | BOLT                | <b>ホ</b> *ルト     | 6           |                                 |
| 19               | Z-5-12336-010-1 |            | WASHER              | ワッシャ             | 1           |                                 |
| 20               | Z-9-0803-0743-0 |            | KEY,FEATHER         | <del>+</del> -   | 1           |                                 |
| 21               | Z-5-12521-025-0 |            | GEAR                | <b>+*</b> †-     | 1           |                                 |
| 22               | Z-9-12362-039-0 |            | THROWER,OIL         | スロワ              | 1           |                                 |
| 23               | Z-9-12373-605-2 |            | PULLEY              | フ°ーリ             | 1           |                                 |
| 24               | Z-9-09802-606-0 |            | BOLT                | <b>ቱ</b> * ルト    | 1           |                                 |
| 25               | Z-9-12379-016-0 |            | WASHER              | ワッシャ             | 1           |                                 |
|                  |                 |            |                     |                  |             |                                 |
|                  |                 |            |                     |                  |             |                                 |