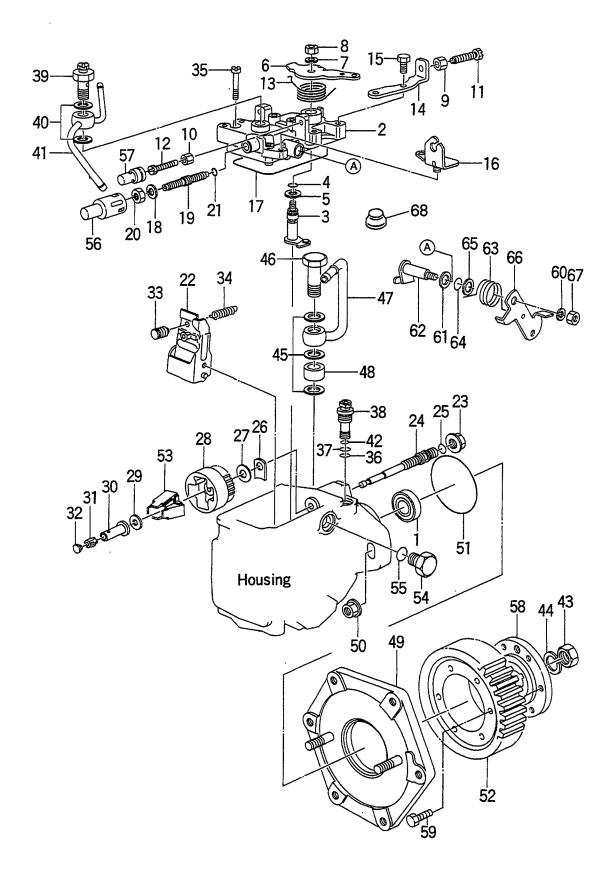

<del>7</del> 7*       |             | L=7.80<br>A,B,C,E,F             |
|                  |                 |            |      |                          |             | L=7.90                          |
|                  | Z-8-97144-387-0 |            | PLUG | 7° <del>7</del> 9*       |             | A,B,C,E,F<br>L=8.00             |
| -                | Z-8-97144-388-0 |            | PLUG | プ <sup>*</sup> ラグ*       |             | A,B,C,E,F<br>L=8.10             |
| -                | Z-8-97144-389-0 |            | PLUG | プ <sup>°</sup> ラク*       |             | A,B,C,E,F<br>L=8.20             |
| -                | Z-8-97144-390-0 |            | PLUG | <b>ን° </b> 7 <b>ク</b> *  | AR          | A,B,C,E,F<br>L=8.30             |

FIG. 20 INJECTION PUMP (2/2)(A,B,C,E,F) インシ゛ェクションポ゜ンプ゜



Item No. Part No. Mark Description Req'd Remarks: serial No. 見出番号 記号 部品番号 部品名称 個数 備考:実施号車 32 Z-8-97144-391-0 **PLUG** プ<sup>°</sup>ラク゛ AR A,B,C,E,F L=8.4033 Z-8-97088-697-0 PIN ヒ°ン 1 A,B,C,E,F 34 **SPRING** Z-8-94408-537-0 スフ°リンク゛ 1 A,B,C,E,F 35 Z-8-94227-636-0 **BOLT** ま"ルト 4 A,B,C,E,F 36 Z-8-94227-640-0 O RING \* Oリンケ<sup>\*</sup> 1 A,B,C,E,F 37 Z-8-94227-641-0 O RING Oリング 1 A,B,C,E,F 38 Z-8-94227-642-0 VALVE, REGULATING ハ゛ルフ゛ 1 A,B,C,E,F 39 Z-8-94227-644-0 VALVE, OVER FLOW ハ゛ルフ゛ 1 A,B,C,E,F 40 Z-8-97119-187-0 **GASKET** カ スケット 2 A,B,C,E,FZ-8-94249-955-0 PIPE 41 パイプ 1 A,B,C,E,F 42 Z-8-94227-643-0 COLLAR カラー 1 A,B,C,E,F 43 Z-8-94226-565-0 NUT ナット 1 A,B,C,E,F Z-8-94226-554-0 44 WASHER ワッシャ 1 A,B,C,E,F 45 Z-8-97119-187-0 GASKET カ゛スケット 3 A,B,C,E,F Z-8-94174-824-0 46 **BOLT, EYE** # \* Th 1