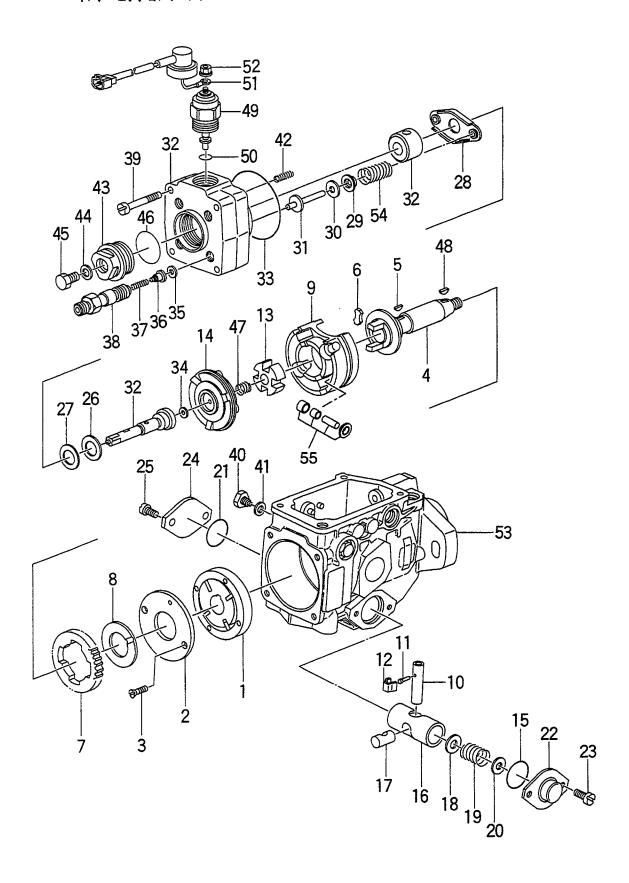

FIG. 8 AIR INTAKE & EXHAUST SYSTEM (A,B,C,E,F) エアーインテーク&エキソ゛ーストシステム

| C: C240F         | PKJ-11 F: C240PKJ-2 | 20         |                  |                       |             |                                          |
|------------------|---------------------|------------|------------------|-----------------------|-------------|------------------------------------------|
| Item No.<br>見出番号 |                     | Mark<br>記号 | Descrip<br>部品名   |                       | Req'd<br>個数 | Remarks : serial No.<br>備考 <b>:</b> 実施号車 |
| 1                | Z-5-14111-073-2     |            | MANIFOLD, INLET  | マニホールト゛               | 1           | A,B,C,E,F                                |
| 2                | Z-9-0411-0825-0     |            | STUD             | スタット・                 | 2           | A,B,C,E,F                                |
| 3                | Z-8-94139-845-1     |            | MANIFOLD,EXHAUST | マニホールト゛               | 1           | A,B,C,E,F                                |
| 4                | Z-9-0441-1025-0     |            | STUD             | スタット・                 | 4           | A,B,C,E,F                                |
| 5                | Z-8-97128-469-1     | •          | PIPE,INLET       | ハ°イフ°                 | 1           | A,B,C,E,F                                |
| S1               | Z-5-87811-341-1     |            | GASKET SET       | カ゛スケットセット             | 1           | A,B,E                                    |
|                  |                     |            |                  |                       |             | INC.6,10 & etc.                          |
| -                | Z-5-87811-339-1     |            | GASKET SET       | カ゛スケットセット             | 1           | С                                        |
|                  |                     |            |                  |                       |             | INC.6,10 & etc.                          |
| -                | Z-5-87812-644-1     |            | GASKET SET       | カ゛スケットセット             | 1           | F                                        |
|                  |                     |            |                  |                       |             | INC.6,10 & etc.                          |
| S2               | Z-5-87813-019-1     |            | GASKET SET,HEAD  | カ゛スケットセット             | 1           | A,B,C,E,F                                |
|                  |                     |            |                  |                       |             | INC.6 & etc.                             |
| 6                | Z-8-97113-744-0     | *          | GASKET           | カ゛スケット                | 1           | A,B,C,E,F                                |
| 7                | Z-9-0916-4608-0     |            | WASHER           | ワッシャ                  | 6           | A,B,C,E,F                                |
| 8                | 01400-10008         |            | NUT              | ナット                   | 7           | A,B,C,E,F                                |
| 9                | Z-1-09044-075-1     |            | BOLT&WASHER      | <b>ま゜ルト&amp;ワッシ</b> ャ | 2           | A,B,C,E,F                                |
| 10               | Z-8-97086-292-0     | *          | PACKING          | ハ°ッキンク゛               | 1           | A,B,C,E,F                                |
| 11               | 01400-10008         |            | NUT              | ナット                   | 2           | A,B,C,E,F                                |
| 12               | Z-9-0915-0508-0     |            | WASHER           | ワッシャ                  | 2           | A,B,C,E,F                                |
| 13               | Z-5-09360-130-1     |            | HOSE             | ホース                   | 1           | A,B,C,E,F                                |
|                  |                     |            |                  |                       |             |                                          |
|                  |                     |            |                  |                       |             |                                          |
|                  |                     |            |                  |                       |             |                                          |
|                  |                     |            |                  |                       |             |                                          |
|                  |                     | :          |                  |                       |             |                                          |
|                  |                     |            |                  |                       |             |                                          |
|                  |                     |            |                  |                       |             |                                          |
|                  |                     |            |                  |                       |             |                                          |
|                  |                     |            |                  |                       |             |                                          |
|                  |                     |            |                  |                       |             |                                          |
|                  |                     |            |                  |                       |             |                                          |
|                  |                     |            |                  |                       |             |                                          |
|                  |                     |            |                  |                       |             |                                          |
|                  |                     |            |                  |                       |             |                                          |
|                  |                     |            |                  |                       |             |                                          |
|                  |                     |            |                  |                       |             |                                          |
|                  |                     |            |                  |                       |             |                                          |
|                  |                     |            |                  |                       |             |                                          |
|                  |                     |            |                  |                       |             |                                          |
|                  |                     |            |                  |                       |             |                                          |
|                  |                     |            |                  |                       |             |                                          |
|                  |                     |            |                  |                       |             |                                          |
|                  |                     |            |                  |                       |             |                                          |
|                  |                     |            |                  |                       |             |                                          |
|                  |                     |            |                  |                       |             |                                          |
|                  |                     |            |                  |                       |             |                                          |
|                  |                     |            |                  |                       |             |                                          |
|                  |                     |            |                  |                       |             |                                          |
|                  |                     |            |                  |                       |             |                                          |
|                  | 1                   | L          |                  |                       |             | L                                        |