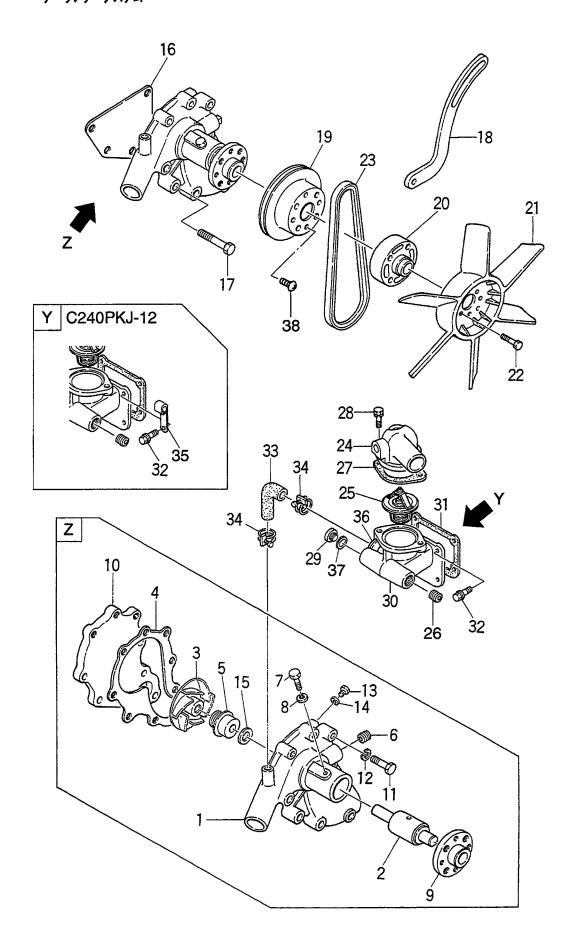

| Z-9-09961-005-0 |   | PLUG            | ァ・・・<br>プラケ゛               | 1   |                                 |
| 30               | Z-5-13716-019-0 |   | HOUSING         | ハウシェンク                     | 1   |                                 |
| S2               | Z-5-87813-019-1 |   | GASKET SET,HEAD | カ゛スケットセット                  | 1   | INC.31 & etc.                   |
| 31               | Z-8-97113-741-0 | * | PACKING         | パッキング゛                     |     | -1999.10                        |
| ٠,               |                 | * | PACKING         | パッキング゛                     | '   | 1999.11-                        |
| ا ـِ ا           | Z-8-97229-471-0 |   |                 |                            |     |                                 |

FIG. 15 COOLING SYSTEM クーリンク゛システム



| tem No.<br>見出番号 |                 | Mark<br>記号 | De<br>辛      | escription<br>B品名称    | Req'd<br>個数 | Remarks : serial No.<br>備考:実施号車 |
|-----------------|-----------------|------------|--------------|-----------------------|-------------|---------------------------------|
| 32              | Z-0-2868-0820-0 |            | BOLT         | <b>ታ</b> * <b>ኮ</b>   | 2           | A,B,C,E,F                       |
| -               | Z-0-2868-0820-0 |            | BOLT         | <b>ホ</b> ՟ <b>ル</b> ト | 1           | D                               |
| -               | Z-0-2808-0820-0 |            | BOLT         | <b>ታ</b> ⁻ルト          | 3           | D                               |
| 33              | Z-5-09361-167-0 |            | HOSE         | ホース                   | 1           |