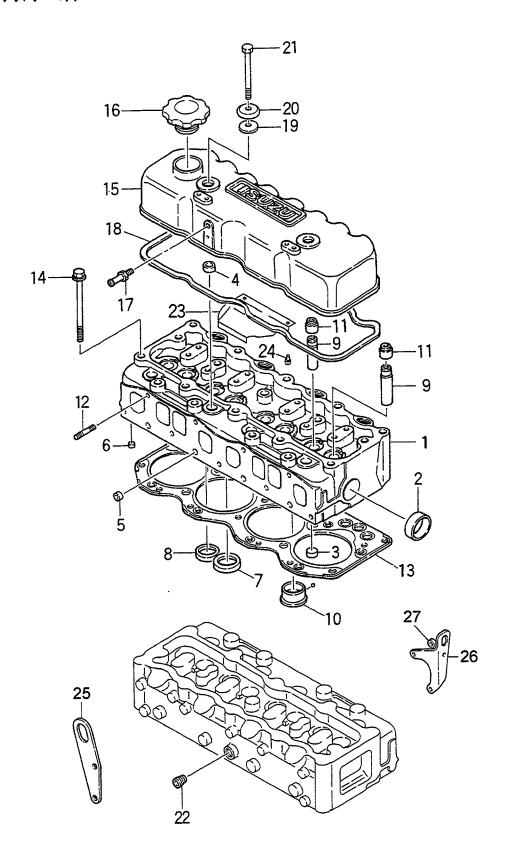

FIG. 5 FLYWHEEL HOUSING フライホイール ハウシ゛ンク゛

| Item No.<br>見出番号<br>———————————————————————————————————— |                 | Mark<br>記号 |             | cription             | Req'd | Remarks : serial No. |
|----------------------------------------------------------|-----------------|------------|-------------|----------------------|-------|----------------------|
| 1                                                        |                 | 40.7       | 部。          | 品名称                  | 個数    | 備考:実施号車              |
| 1                                                        | Z-5-11341-104-3 |            | HOUSING     | ハウシェンク               | 1     | A,B,D,E,F            |
| -                                                        | Z-8-94147-424-3 |            | HOUSING     | ハウシェンク・              | 1     | C                    |
| 2                                                        | Z-9-0815-1228-0 |            | PIN         | ピン                   | 2     |                      |
|                                                          | Z-0-5004-1230-0 |            | BOLT&WASHER | <b>ボルト&amp;ワ</b> ッシャ | 2     | A,B,D,E,F            |
| -                                                        | Z-0-2808-1230-0 |            | BOLT        | <b>ホ</b> ゙ルト         | 2     | c                    |
| 4                                                        | Z-0-5004-1025-0 |            | BOLT&WASHER | <b>ボルト&amp;ワッシ</b> ャ | 3     |                      |
|                                                          | Z-5-09000-227-0 |            | BOLT        | <b>ホ</b> *ルト         | 3     |                      |
| 5                                                        | 01400-10010     |            | NUT         | ナット                  | 1     |                      |
|                                                          | Z-9-0915-0510-0 |            | WASHER      | ワッシャ                 | 1     |                      |
|                                                          | Z-9-9441-1233-0 |            | STUD        | スタット゛                | 2     |                      |
|                                                          | Z-8-97120-028-0 |            | PACKING     | パッキンク゛               | 1     | C.                   |
|                                                          | Z-9-0957-2012-0 |            | GASKET      | ガスケット                | 2     | C                    |
|                                                          |                 |            |             |                      |       |                      |
|                                                          |                 |            |             |                      |       |                      |