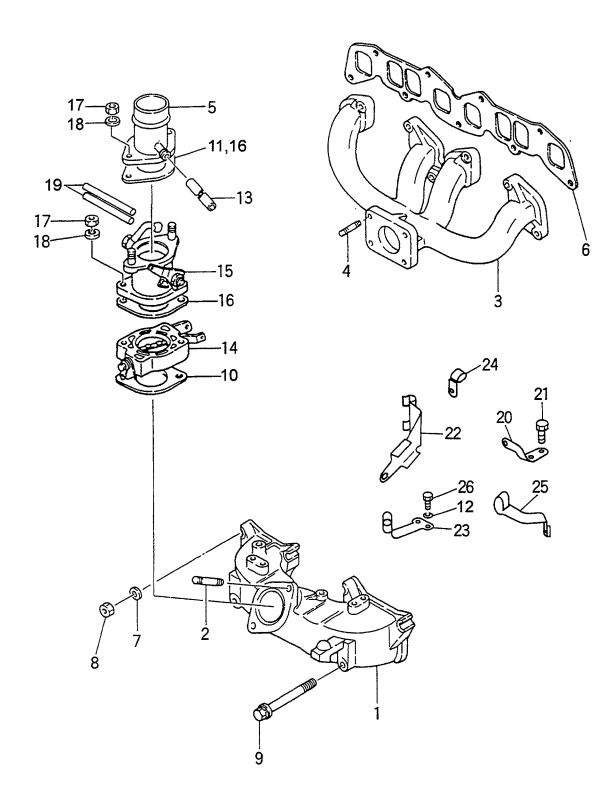

FIG. 1 CYLINDER BLOCK シリンタ゛フ゛ロック

| C: C240F         | KJ-11 F: C240PKJ-2 | 20         |              |                     |                     |             |                                 |
|------------------|--------------------|------------|--------------|---------------------|---------------------|-------------|---------------------------------|
| Item No.<br>見出番号 |                    | Mark<br>記号 |              | Description<br>部品名称 |                     | Req'd<br>個数 | Remarks : serial No.<br>備考:実施号車 |
| 26               | Z-8-97113-742-0    | *          | PACKING      |                     | ハ°ッキンク゛             | 1           |                                 |
| 27               | Z-0-2868-0820-0    |            | BOLT         |                     | <b>ホ゛ルト</b>         | 2           |                                 |
| 28               | Z-0-2868-0820-0    |            | BOLT         |                     | <b>ボルト</b>          | 12          |                                 |
| •                | Z-0-2808-0820-0    |            | BOLT         |                     | <b>ま*ルト</b>         | 2           |                                 |
| 29               | Z-8-97045-328-0    | *          | GASKET       |                     | カ゛スケット              | 1           |                                 |
| 30               | Z-0-5004-1028-0    |            | BOLT&WASHER  |                     | <b>ま</b> ^ルト&ワッシャ   | 2           |                                 |
| -                | Z-0-5004-1022-0    |            | BOLT&WASHER  |                     | <b>ボルト&amp;ワッシャ</b> | 6           |                                 |
| 31               | Z-9-09664-001-0    |            | PLUG         |                     | フ゜ラク゛               | 1           |                                 |
| 32               | Z-9-09878-597-0    |            | PIN          |                     | ピン                  | 2           | ·                               |
| 33               | Z-9-89112-911-0    |            | BOLT         |                     | <b>ホ</b> *ルト        | 1           |                                 |
| 34               | Z-8-94453-344-0    |            | DOWEL        |                     | <b>ダウエル</b>         | 2           |                                 |
| 35               | Z-5-11740-021-2    |            | BREATHER,AIR |                     | フ゛リーサ゛              | 1           | INC.43                          |
| 36               | Z-9-09921-099-0    | *          | PACKING      |                     | ハ°ッキンク゛             | 1           |                                 |
| 37               | Z-5-09366-036-0    |            | PIPE,VINYL   |                     | ハ°イフ°               | 1           |                                 |
| 38               | Z-9-09915-238-0    |            | CLIP         |                     | <b>クリ</b> ッフ°       | 1           |                                 |
| 39               | Z-0-2808-0816-0    |            | BOLT         |                     | <b>ቱ</b> *          | 1           |                                 |
| 40               | Z-9-0916-4508-0    |            | WASHER       |                     | ワッシャ                | 1 1         |                                 |
| 41               | Z-9-12363-112-1    |            | SPACER       |                     | スヘ°ーサ               | 1           |                                 |
| 42               | Z-8-94111-750-1    | *          | SEAL,OIL     |                     | シール                 | 1           | A,B,D,E,F                       |
| -                | 55593-62351        | *          | SEAL,OIL     |                     | シール                 | 1           | С                               |
| 43               | Z-9-11745-024-0    | 1          | ELEMENT      |                     | エレメント               | 1           |                                 |
| 44               | Z-8-94315-495-0    |            | FOOT,RH      |                     | フット                 | 1           |                                 |
|                  |                    |            |              |                     |                     |             |                                 |
|                  |                    |            |              |                     |                     |             |                                 |

FIG. 1 CYLINDER BLOCK シリンタ゛フ゛ロック

| C: C240F |                 | Mark                  | Description         | <u> </u>        | Reg'd | Remarks : serial No.      |
|----------|-----------------|-----------------------|---------------------|-----------------|-------|---------------------------|
| 見出番号     |                 | Mark Description 部品名称 |                     |                 | 個数    | 備考:実施号車                   |
| Α        | Z-5-11210-177-4 |                       | CYLINDER BLOCK ASSY | シリンタ、フ、ロックアッセン  | 1     | INC.1-10,13               |
| 1        | NO PART NO.     | #                     | BLOCK,CYLINDER      | フ゛ロック           | 1     |                           |
| 2        | Z-9-09802-591-0 |                       | BOLT                | <b>ホ</b> *ルト    | 10    |                           |
| 3        | Z-5-11219-008-0 |                       | CUP                 | カッフ゜            | 2     |                           |
| 4        | 20801-08311     |                       | BEARING KIT         | ヘ゛アリンク゛キット      | 1     | STD                       |
| -        | Z-5-11631-008-0 |                       | BEARING KIT, FRONT  | ヘ゛アリンク゛キット      | 1     | U.S.=0.25mm               |
| -        | Z-5-11631-009-0 |                       | BEARING KIT,CENTER  | ヘ゛アリンク゛キット      | 1     | U.S.=0.25mm               |
| -        | Z-5-11633-001-0 |                       | BEARING KIT,REAR    | <b>ベアリングキット</b> | 1     | U.S.=0.25mm               |
| <b>-</b> | Z-5-11641-008-0 |                       | BEARING KIT, FRONT  | <b>ベアリングキット</b> | 1     | U.S.=0.5mm                |
| -        | Z-5-11641-009-0 |                       | BEARING KIT,CENTER  | ヘ゛アリンク゛キット      | 1     | U.S.=0.5mm                |
| -        | Z-5-11643-001-0 |                       | BEARING KIT,REAR    | ヘ゛アリンク゛キット      | 1     | U.S.=0.5mm                |
| 5        | Z-5-11219-018-0 |                       | CUP                 | カッフ°            | 1     |                           |
| 6        | Z-5-11219-017-0 |                       | CUP                 | カッフ°            | 1     |                           |
| 7        | Z-5-11219-015-0 |                       | CUP                 | カッフ゜            | 2     |                           |
| 8        | Z-5-09600-013-0 |                       | CUP                 | カッフ゜            | 1     |                           |
| 9        | Z-1-09600-005-1 |                       | CUP                 | カッフ゜            | 3     |                           |
| S1       | Z-5-87813-280-0 |                       | LINER SET           | ライナセット          | 4     | INC.10 & etc.             |
|          |                 |                       |                     |                 |       | GRD=1                     |
| -        | Z-5-87813-281-0 |                       | LINER SET           | ライナセット          | 4     | INC.10 & etc.             |
|          |                 |                       |                     |                 |       | GRD=2                     |
| -        | Z-5-87813-282-0 |                       | LINER SET           | ライナセット          | 4     | INC.10 & etc.             |
|          |                 |                       |                     |                 |       | GRD=3                     |
| 10       | Z-8-97176-896-0 | *                     | LINER,CYLINDER      | ライナ             | 4     | GRD=1, AX                 |
| -        | Z-8-97176-897-0 | *                     | LINER,CYLINDER      | ライナ             | 4     | GRD=1, CX                 |
| -        | Z-8-97176-898-0 | *                     | LINER,CYLINDER      | ライナ             | 4     | GRD=2, AX                 |
| -        | Z-8-97176-899-0 | *                     | LINER,CYLINDER      | ライナ             | 4     | GRD=2, CX                 |
| -        | Z-8-97176-900-0 | *                     | LINER,CYLINDER      | ライナ             | 4     | GRD=3, AX                 |
| -        | Z-8-97176-901-0 | *                     | LINER,CYLINDER      | ライナ             | 4     | GRD=3, CX                 |
| 11       | Z-8-94250-514-0 |                       | CUP                 | カッフ°            | 1     |                           |
| 12       | Z-5-11129-006-0 |                       | CUP                 | カッフ°            | 2     |                           |
| 13       | Z-8-94155-815-2 |                       | DUCT,WATER          | <b>ቃ</b> *      | 1     |                           |
| 14       | Z-5-09605-019-2 |                       | PLUG                | フ <i>゚ラ</i> ク゛  | 2     | -2000.2                   |
| -        | Z-5-09605-019-2 |                       | PLUG                | プ <i>ラ</i> ク゛   | 3     | 2000.3-                   |
| 15       | Z-9-9920-2314-0 |                       | PLUG                | プ <i>ラ</i> ク゚   | 1     |                           |
| 16       | Z-9-0957-1414-0 |                       | GASKET              | カ゛スケット          | 1     |                           |
| 17       | Z-5-11771-130-1 |                       | FOOT,LH             | フット             | 1     |                           |
| 18       | Z-8-97127-049-0 |                       | COVER               | カハ゛ー            | 1     |                           |
| 19       | Z-5-11311-046-1 |                       | PLATE               | プレート            | 1     |                           |
| S2       | Z-5-87811-341-1 |                       | GASKET SET          | カ・スケットセット       | 1     | A,B,D,E                   |
|          |                 |                       |                     |                 | •     | INC.20,26,29,36,42 & etc. |
| -        | Z-5-87811-339-1 |                       | GASKET SET          | カ゛スケットセット       | 1     | c                         |
|          |                 |                       |                     |                 |       | INC.20,26,29,36,42 & etc. |
| -        | Z-5-87812-644-1 |                       | GASKET SET          | カ・スケットセット       | 1 1   | F                         |
|          |                 |                       |                     |                 |       | INC.20,26,29,36,42 & etc. |
| 20       | Z-8-97365-690-0 | *                     | PACKING             | ハ°ッキンク゛         | 1     |                           |
| 21       | Z-9-0815-1040-0 |                       | PIN                 | ピン              | 2     |                           |
| ľ        | Z-0-5004-0822-0 |                       | BOLT                | <b>ま゛ルト</b>     | 5     |                           |
|          | Z-9-09902-299-0 |                       | NIPPLE              | ニッフ゜ル           | 1     |                           |
|          |                 | 1                     | PIN                 | ピン              | 1 1   |                           |
| 24       | Z-9-0816-1032-0 |                       | FIN                 | C ,             |       |                           |