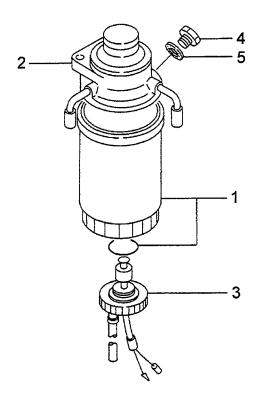

|

FIG. 24 FUEL FILTER (A,B,C,F) 7ューエルフィルタ



D: C240PKJ-12 E: C240PKJ-17 F: C240PKJ-20

Item No. Part No. Mark Description Req'd Remarks: serial No. 記号 見出番号 部品番号 個数 部品名称 備考:実施号車 Α Z-8-94367-292-2 **FUEL FILTER ASSY** フューエルフィルタアッセン 1 A,B,C,F INC.1-5 20801-02141 CARTRIDGE カートリッシ゛ 1 1 A,B,C,F 2 Z-8-94367-293-3 **BODY, FILTER** ま゛テ゛ー 1 A,B,C,F INC.4,5 3 Z-8-94367-294-0 **SENSOR** センサ 1 A,B,C,F 4 Z-8-94132-674-0 **PLUG** フ°ラク゛ 1 A,B,C,F 5 Z-8-94132-675-0 **GASKET** カ゛スケット 1 A,B,C,F

FIG. 25 FUEL FILTER (D) フューエルフィルタ



| tem No.<br>見出番号 |                 | Mark<br>記号   | Descriptio<br>部品名称 |               | Req'd<br>個数 | Remarks : serial No.<br>備考:実施号車 |
|-----------------|-----------------|--------------|--------------------|---------------|-------------|---------------------------------|
| Α               | Z-8-94151-745-1 | <del> </d