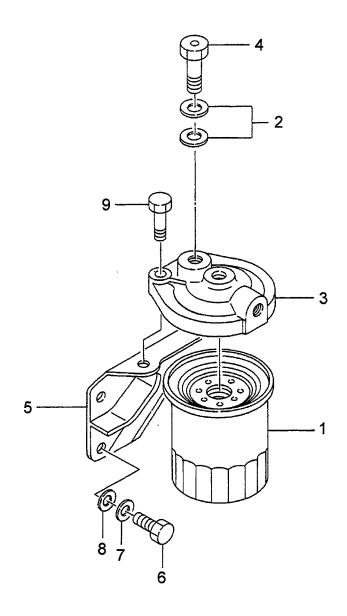

|

FIG. 24 FUEL FILTER (A,B,C,F) 7ューエルフィルタ



D: C240PKJ-12 E: C240PKJ-17 F: C240PKJ-20

Item No. Part No. Mark Description Req'd Remarks: serial No. 記号 見出番号 部品番号 個数 部品名称 備考:実施号車 Α Z-8-94367-292-2 **FUEL FILTER ASSY** フューエルフィルタアッセン 1 A,B,C,F INC.1-5 20801-02141 CARTRIDGE カートリッシ゛ 1 1 A,B,C,F 2 Z-8-94367-293-3 **BODY, FILTER** ま゛テ゛ー 1 A,B,C,F INC.4,5 3 Z-8-94367-294-0 **SENSOR** センサ 1 A,B,C,F 4 Z-8-94132-674-0 **PLUG** フ°ラク゛ 1 A,B,C,F 5 Z-8-94132-675-0 **GASKET** カ゛スケット 1 A,B,C,F

FIG. 25 FUEL FILTER (D) フューエルフィルタ



| tem No.<br>見出番号 |                 | Mark<br>記号   | Descriptio<br>部品名称 |               | Req'd<br>個数 | Remarks : serial No.<br>備考:実施号車 |
|-----------------|-----------------|--------------|--------------------|---------------|-------------|---------------------------------|
| Α               | Z-8-94151-745-1 | <del> </del> | FUEL FILTER ASSY   | フューエルフィルタアッセン | 1           | D                               |
|                 |                 |              |                    |               |             | INC.1-4                         |
| 1               | 20801-02021     |              | FILTER,FUEL        | フィルタ          | 1           | D                               |
| 2               | Z-9-0957-2014-0 | 1            | PACKING            | パッキンク゛        | 2           | D