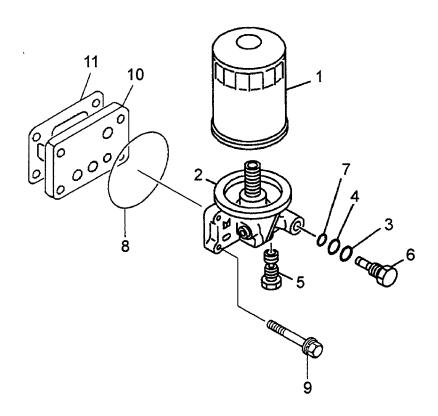

FIG. 1 CYLINDER BLOCK シリンタ゛フ゛ロック

| C: C240F         | KJ-11 F: C240PKJ-2 | 20         |              |                     |                     |             |                                 |
|------------------|--------------------|------------|--------------|---------------------|---------------------|-------------|---------------------------------|
| Item No.<br>見出番号 |                    | Mark<br>記号 |              | Description<br>部品名称 |                     | Req'd<br>個数 | Remarks : serial No.<br>備考:実施号車 |
| 26               | Z-8-97113-742-0    | *          | PACKING      |                     | ハ°ッキンク゛             | 1           |                                 |
| 27               | Z-0-2868-0820-0    |            | BOLT         |                     | <b>ホ゛ルト</b>         | 2           |                                 |
| 28               | Z-0-2868-0820-0    |            | BOLT         |                     | <b>ボルト</b>          | 12          |                                 |
| •                | Z-0-2808-0820-0    |            | BOLT         |                     | <b>ま*ルト</b>         | 2           |                                 |
| 29               | Z-8-97045-328-0    | *          | GASKET       |                     | カ゛スケット              | 1           |                                 |
| 30               | Z-0-5004-1028-0    |            | BOLT&WASHER  |                     | <b>ま</b> ^ルト&ワッシャ   | 2           |                                 |
| -                | Z-0-5004-1022-0    |            | BOLT&WASHER  |                     | <b>ボルト&amp;ワッシャ</b> | 6           |                                 |
| 31               | Z-9-09664-001-0    |            | PLUG         |                     | フ゜ラク゛               | 1           |                                 |
| 32               | Z-9-09878-597-0    |            | PIN          |                     | ピン                  | 2           | ·                               |
| 33               | Z-9-89112-911-0    |            | BOLT         |                     | <b>ホ</b> *ルト        | 1           |                                 |
| 34               | Z-8-94453-344-0    |            | DOWEL        |                     | <b>ダウエル</b>         | 2           |                                 |
| 35               | Z-5-11740-021-2    |            | BREATHER,AIR |                     | フ゛リーサ゛              | 1           | INC.43                          |
| 36               | Z-9-09921-099-0    | *          | PACKING      |                     | ハ°ッキンク゛             | 1           |                                 |
| 37               | Z-5-09366-036-0    |            | PIPE,VINYL   |                     | ハ°イフ°               | 1           |                                 |
| 38               | Z-9-09915-238-0    |            | CLIP         |                     | <b>クリ</b> ッフ°       | 1           |                                 |
| 39               | Z-0-2808-0816-0    |            | BOLT         |                     | <b>ቱ</b> *          | 1           |                                 |
| 40               | Z-9-0916-4508-0    |            | WASHER       |                     | ワッシャ                | 1 1         |                                 |
| 41               | Z-9-12363-112-1    |            | SPACER       |                     | スヘ°ーサ               | 1           |                                 |
| 42               | Z-8-94111-750-1    | *          | SEAL,OIL     |                     | シール                 | 1           | A,B,D,E,F                       |
| -                | 55593-62351        | *          | SEAL,OIL     |                     | シール                 | 1           | С                               |
| 43               | Z-9-11745-024-0    | 1          | ELEMENT      |                     | エレメント               | 1           |                                 |
| 44               | Z-8-94315-495-0    |            | FOOT,RH      |                     | フット                 | 1           |                                 |
|                  |                    |            |              |                     |                     |             |                                 |
|                  |                    |            |              |                     |                     |             |                                 |

FIG. 1 CYLINDER BLOCK シリンタ゛フ゛ロック

| C: C240F |                 | Mark                  | Description         | <u> </u>        | Reg'd | Remarks : serial No.      |
|----------|-----------------|-----------------------|---------------------|-----------------|-------|---------------------------|
| 見出番号     |                 | Mark Description 部品名称 |                     |                 | 個数    | 備考:実施号車                   |
| Α        | Z-5-11210-177-4 |                       | CYLINDER BLOCK ASSY | シリンタ、フ、ロックアッセン  | 1     | INC.1-10,13               |
| 1        | NO PART NO.     | #                     | BLOCK,CYLINDER      | フ゛ロック           | 1     |                           |
| 2        | Z-9-09802-591-0 |                       | BOLT                | <b>ホ</b> *ルト    | 10    |                           |
| 3        | Z-5-11219-008-0 |                       | CUP                 | カッフ゜            | 2     |                           |
| 4        | 20801-08311     |                       | BEARING KIT         | ヘ゛アリンク゛キット      | 1     | STD                       |
| -        | Z-5-11631-008-0 |                       | BEARING KIT, FRONT  | ヘ゛アリンク゛キット      | 1     | U.S.=0.25mm               |
| -        | Z-5-11631-009-0 |                       | BEARING KIT,CENTER  | ヘ゛アリンク゛キット      | 1     | U.S.=0.25mm               |
| -        | Z-5-11633-001-0 |                       | BEARING KIT,REAR    | <b>ベアリングキット</b> | 1     | U.S.=0.25mm               |
| <b>-</b> | Z-5-11641-008-0 |                       | BEARING KIT, FRONT  | <b>ベアリングキット</b> | 1     | U.S.=0.5mm                |
| -        | Z-5-11641-009-0 |                       | BEARING KIT,CENTER  | ヘ゛アリンク゛キット      | 1     | U.S.=0.5mm                |
| -        | Z-5-11643-001-0 |                       | BEARING KIT,REAR    | ヘ゛アリンク゛キット      | 1     | U.S.=0.5mm                |
| 5        | Z-5-11219-018-0 |                       | CUP                 | カッフ°            | 1     |                           |
| 6        | Z-5-11219-017-0 |                       | CUP                 | カッフ°            | 1     |                           |
| 7        | Z-5-11219-015-0 |                       | CUP                 | カッフ゜            | 2     |                           |
| 8        | Z-5-09600-013-0 |                       | CUP                 | カッフ゜            | 1     |                           |
| 9        | Z-1-09600-005-1 |                       | CUP                 | カッフ゜            | 3     |                           |
| S1       | Z-5-87813-280-0 |                       | LINER SET           | ライナセット          | 4     | INC.10 & etc.             |
|          |                 |                       |                     |                 |       | GRD=1                     |
| -        | Z-5-87813-281-0 |                       | LINER SET           | ライナセット          | 4     | INC.10 & etc.             |
|          |                 |                       |                     |                 |       | GRD=2                     |
| -        | Z-5-87813-282-0 |                       | LINER SET           | ライナセット          | 4     | INC.10 & etc.             |
|          |                 |                       |                     |                 |       | GRD=3                     |
| 10       | Z-8-97176-896-0 | *                     | LINER,CYLINDER      | ライナ             | 4     | GRD=1, AX                 |
| -        | Z-8-97176-897-0 | *                     | LINER,CYLINDER      | ライナ             | 4     | GRD=1, CX                 |
| -        | Z-8-97176-898-0 | *                     | LINER,CYLINDER      | ライナ             | 4     | GRD=2, AX                 |
| -        | Z-8-97176-899-0 | *                     | LINER,CYLINDER      | ライナ             | 4     | GRD=2, CX                 |
| -        | Z-8-97176-900-0 | *                     | LINER,CYLINDER      | ライナ             | 4     | GRD=3, AX                 |
| -        | Z-8-97176-901-0 | *                     | LINER,CYLINDER      | ライナ             | 4     | GRD=3, CX                 |
| 11       | Z-8-94250-514-0 |                       | CUP                 | カッフ°            | 1     |                           |
| 12       | Z-5-11129-006-0 |                       | CUP                 | カッフ°            | 2     |                           |
| 13       | Z-8-94155-815-2 |                       | DUCT,WATER          | <b>ቃ</b> *      | 1     |                           |
| 14       | Z-5-09605-019-2 |                       | PLUG                | フ <i>゚ラ</i> ク゛  | 2     | -2000.2                   |
| -        | Z-5-09605-019-2 |                       | PLUG                | プ <i>ラ</i> ク゛   | 3     | 2000.3-                   |
| 15       | Z-9-9920-2314-0 |                       | PLUG                | プ <i>ラ</i> ク゚   | 1     |                           |
| 16       | Z-9-0957-1414-0 |                       | GASKET              | カ゛スケット          | 1     |                           |
| 17       | Z-5-11771-130-1 |                       | FOOT,LH             | フット             | 1     |                           |
| 18       | Z-8-97127-049-0 |                       | COVER               | カハ゛ー            | 1     |                           |
| 19       | Z-5-11311-046-1 |                       | PLATE               | プレート            | 1     |                           |
| S2       | Z-5-87811-341-1 |                       | GASKET SET          | カ・スケットセット       | 1     | A,B,D,E                   |
|          |                 |                       |                     |                 | •     | INC.20,26,29,36,42 & etc. |
| -        | Z-5-87811-339-1 |                       | GASKET SET          | カ゛スケットセット       | 1     | c                         |
|          |                 |                       |                     |                 |       | INC.20,26,29,36,42 & etc. |
| -        | Z-5-87812-644-1 |                       | GASKET SET          | カ・スケットセット       | 1 1   | F                         |
|          |                 |                       |                     |                 |       | INC.20,26,29,36,42 & etc. |
| 20       | Z-8-97365-690-0 | *                     | PACKING             | ハ°ッキンク゛         | 1     |                           |
| 21       | Z-9-0815-1040-0 |                       | PIN                 | ピン              | 2     |                           |
| ľ        | Z-0-5004-0822-0 |                       | BOLT                | <b>ま゛ルト</b>     | 5     |                           |
|          | Z-9-09902-299-0 |                       | NIPPLE              | ニッフ゜ル           | 1     |                           |
|          |                 | 1                     | PIN                 | ピン              | 1 1   |                           |
| 24       | Z-9-0816-1032-0 |                       | FIN                 | C ,             |       |                           |