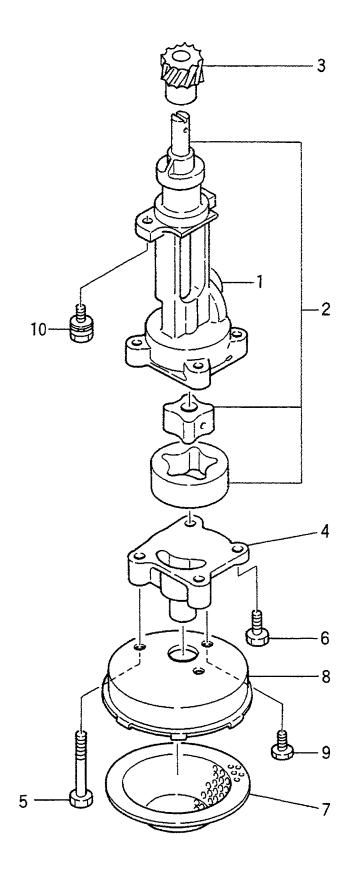

|               |             |                                 |
|                  |                  |            |                      |               |             |                                 |
|                  |                  |            |                      |               |             |                                 |
|                  |                  |            |                      |               |             |                                 |
|                  |                  |            |                      |               |             |                                 |
|                  |                  |            |                      |               |             |                                 |

FIG. 12 OIL PUMP オイルホ°ンフ°



| Item No.<br>見出番号 | Part No.        | Mark<br>記号 |               | Description<br>部品名称 |                      | Req'd<br>個数 | Remarks : serial No.<br>備考:実施号車 |
|------------------|-----------------|------------|---------------|---------------------|----------------------|-------------|---------------------------------|
| Α                | Z-5-13100-126-3 |            | OIL PUMP ASSY |                     | オイルホ°ンフ°アッセン         | 1           | INC.1-9                         |
| 1                | NO PART NO.     |            | BODY          |                     | <b>ホ</b> ゙デー         | 1           |                                 |
| 2                | Z-8-97044-111-0 |            | ROTOR         |                     | 口一タ                  | 1           | INC.3