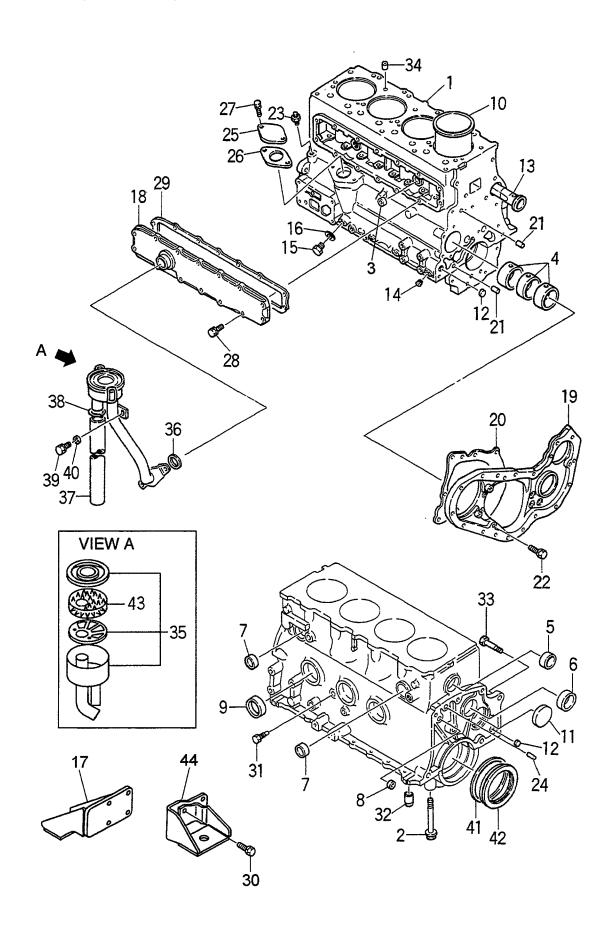

FIG. 1 CYLINDER BLOCK シリンタ゛フ゛ロック

| C: C240F         | KJ-11 F: C240PKJ-2 | 20         |              |                     |                     |             |                                 |
|------------------|--------------------|------------|--------------|---------------------|---------------------|-------------|---------------------------------|
| Item No.<br>見出番号 |                    | Mark<br>記号 |              | Description<br>部品名称 |                     | Req'd<br>個数 | Remarks : serial No.<br>備考:実施号車 |
| 26               | Z-8-97113-742-0    | *          | PACKING      |                     | ハ°ッキンク゛             | 1           |                                 |
| 27               | Z-0-2868-0820-0    |            | BOLT         |                     | <b>ホ゛ルト</b>         | 2           |                                 |
| 28               | Z-0-2868-0820-0    |            | BOLT         |                     | <b>ボルト</b>          | 12          |                                 |
| •                | Z-0-2808-0820-0    |            | BOLT         |                     | <b>ま*ルト</b>         | 2           |                                 |
| 29               | Z-8-97045-328-0    | *          | GASKET       |                     | カ゛スケット              | 1           |                                 |
| 30               | Z-0-5004-1028-0    |            | BOLT&WASHER  |                     | <b>ま</b> ^ルト&ワッシャ   | 2           |                                 |
| -                | Z-0-5004-1022-0    |            | BOLT&WASHER  |                     | <b>ボルト&amp;ワッシャ</b> | 6           |                                 |
| 31               | Z-9-09664-001-0    |            | PLUG         |                     | フ゜ラク゛               | 1           |                                 |
| 32               | Z-9-09878-597-0    |            | PIN          |                     | ピン                  | 2           | ·                               |
| 33               | Z-9-89112-911-0    |            | BOLT         |                     | <b>ホ</b> *ルト        | 1           |                                 |
| 34               | Z-8-94453-344-0    |            | DOWEL        |                     | <b>ダウエル</b>         | 2           |                                 |
| 35               | Z-5-11740-021-2    |            | BREATHER,AIR |                     | フ゛リーサ゛              | 1           | INC.43                          |
| 36               | Z-9-09921-099-0    | *          | PACKING      |                     | ハ°ッキンク゛             | 1           |                                 |
| 37               | Z-5-09366-036-0    |            | PIPE,VINYL   |                     | ハ°イフ°               | 1           |                                 |
| 38               | Z-9-09915-238-0    |            | CLIP         |                     | <b>クリ</b> ッフ°       | 1           |                                 |
| 39               | Z-0-2808-0816-0    |            | BOLT         |                     | <b>ቱ</b> *          | 1           |                                 |
| 40               | Z-9-0916-4508-0    |            | WASHER       |                     | ワッシャ                | 1 1         |                                 |
| 41               | Z-9-12363-112-1    |            | SPACER       |                     | スヘ°ーサ               | 1           |                                 |
| 42               | Z-8-94111-750-1    | *          | SEAL,OIL     |                     | シール                 | 1           | A,B,D,E,F                       |
| -                | 55593-62351        | *          | SEAL,OIL     |                     | シール                 | 1           | С                               |
| 43               | Z-9-11745-024-0    | 1          | ELEMENT      |                     | エレメント               | 1           |                                 |
| 44               | Z-8-94315-495-0    |            | FOOT,RH      |                     | フット                 | 1           |                                 |
|                  |                    |            |              |                     |                     |             |                                 |
|                  |                    |            |              |                     |                     |             |                                 |

FIG. 1 CYLINDER BLOCK シリンタ゛フ゛ロック

| C: C240F |                 | Mark                  | Description         | <u> </u>        | Reg'd | Remarks : serial No.      |
|----------|-----------------|-----------------------|---------------------|-----------------|-------|---------------------------|
| 見出番号     |                 | Mark Description 部品名称 |                     |                 | 個数    | 備考:実施号車                   |
| Α        | Z-5-11210-177-4 |                       | CYLINDER BLOCK ASSY | シリンタ、フ、ロックアッセン  | 1     | INC.1-10,13               |
| 1        | NO PART NO.     | #                     | BLOCK,CYLINDER      | フ゛ロック           | 1     |                           |
| 2        | Z-9-09802-591-0 |                       | BOLT                | <b>ホ</b> *ルト    | 10    |                           |
| 3        | Z-5-11219-008-0 |                       | CUP                 | カッフ゜            | 2     |                           |
| 4        | 20801-08311     |                       | BEARING KIT         | ヘ゛アリンク゛キット      | 1     | STD                       |
| -        | Z-5-11631-008-0 |                       | BEARING KIT, FRONT  | ヘ゛アリンク゛キット      | 1     | U.S.=0.25mm               |
| -        | Z-5-11631-009-0 |                       | BEARING KIT,CENTER  | ヘ゛アリンク゛キット      | 1     | U.S.=0.25mm               |
| -        | Z-5-11633-001-0 |                       | BEARING KIT,REAR    | <b>ベアリングキット</b> | 1     | U.S.=0.25mm               |
| <b>-</b> | Z-5-11641-008-0 |                       | BEARING KIT, FRONT  | <b>ベアリングキット</b> | 1     | U.S.=0.5mm                |
| -        | Z-5-11641-009-0 |                       | BEARING KIT,CENTER  | ヘ゛アリンク゛キット      | 1     | U.S.=0.5mm                |
| -        | Z-5-11643-001-0 |                       | BEARING KIT,REAR    | ヘ゛アリンク゛キット      | 1     | U.S.=0.5mm                |
| 5        | Z-5-11219-018-0 |                       | CUP                 | カッフ°            | 1     |                           |
| 6        | Z-5-11219-017-0 |                       | CUP                 | カッフ°            | 1     |                           |
| 7        | Z-5-11219-015-0 |                       | CUP                 | カッフ゜            | 2     |                           |
| 8        | Z-5-09600-013-0 |                       | CUP                 | カッフ゜            | 1     |                           |
| 9        | Z-1-09600-005-1 |                       | CUP                 | カッフ゜            | 3     |                           |
| S1       | Z-5-87813-280-0 |                       | LINER SET           | ライナセット          | 4     | INC.10 & etc.             |
|          |                 |                       |                     |                 |       | GRD=1                     |
| -        | Z-5-87813-281-0 |                       | LINER SET           | ライナセット          | 4     | INC.10 & etc.             |
|          |                 |                       |                     |                 |       | GRD=2                     |
| -        | Z-5-87813-282-0 |                       | LINER SET           | ライナセット          | 4     | INC.10 & etc.             |
|          |                 |                       |                     |                 |       | GRD=3                     |
| 10       | Z-8-97176-896-0 | *                     | LINER,CYLINDER      | ライナ             | 4     | GRD=1, AX                 |
| -        | Z-8-97176-897-0 | *                     | LINER,CYLINDER      | ライナ             | 4     | GRD=1, CX                 |
| -        | Z-8-97176-898-0 | *                     | LINER,CYLINDER      | ライナ             | 4     | GRD=2, AX                 |
| -        | Z-8-97176-899-0 | *                     | LINER,CYLINDER      | ライナ             | 4     | GRD=2, CX                 |
| -        | Z-8-97176-900-0 | *                     | LINER,CYLINDER      | ライナ             | 4     | GRD=3, AX                 |
| -        | Z-8-97176-901-0 | *                     | LINER,CYLINDER      | ライナ             | 4     | GRD=3, CX                 |
| 11       | Z-8-94250-514-0 |                       | CUP                 | カッフ°            | 1     |                           |
| 12       | Z-5-11129-006-0 |                       | CUP                 | カッフ°            | 2     |                           |
| 13       | Z-8-94155-815-2 |                       | DUCT,WATER          | <b>ቃ</b> *      | 1     |                           |
| 14       | Z-5-09605-019-2 |                       | PLUG                | フ <i>゚ラ</i> ク゛  | 2     | -2000.2                   |
| -        | Z-5-09605-019-2 |                       | PLUG                | プ <i>ラ</i> ク゛   | 3     | 2000.3-                   |
| 15       | Z-9-9920-2314-0 |                       | PLUG                | プ <i>ラ</i> ク゚   | 1     |                           |
| 16       | Z-9-0957-1414-0 |                       | GASKET              | カ゛スケット          | 1     |                           |
| 17       | Z-5-11771-130-1 |                       | FOOT,LH             | フット             | 1     |                           |
| 18       | Z-8-97127-049-0 |                       | COVER               | カハ゛ー            | 1     |                           |
| 19       | Z-5-11311-046-1 |                       | PLATE               | プレート            | 1     |                           |
| S2       | Z-5-87811-341-1 |                       | GASKET SET          | カ・スケットセット       | 1     | A,B,D,E                   |
|          |                 |                       |                     |                 | •     | INC.20,26,29,36,42 & etc. |
| -        | Z-5-87811-339-1 |                       | GASKET SET          | カ゛スケットセット       | 1     | c                         |
|          |                 |                       |                     |                 |       | INC.20,26,29,36,42 & etc. |
| -        | Z-5-87812-644-1 |                       | GASKET SET          | カ・スケットセット       | 1 1   | F                         |
|          |                 |                       |                     |                 |       | INC.20,26,29,36,42 & etc. |
| 20       | Z-8-97365-690-0 | *                     | PACKING             | ハ°ッキンク゛         | 1     |                           |
| 21       | Z-9-0815-1040-0 |                       | PIN                 | ピン              | 2     |                           |
| ľ        | Z-0-5004-0822-0 |                       | BOLT                | <b>ま゛ルト</b>     | 5     |                           |
|          | Z-9-09902-299-0 |                       | NIPPLE              | ニッフ゜ル           | 1     |                           |
|          |                 | 1                     | PIN                 | ピン              | 1 1   |                           |
| 24       | Z-9-0816-1032-0 |                       | FIN                 | C ,             |       |                           |