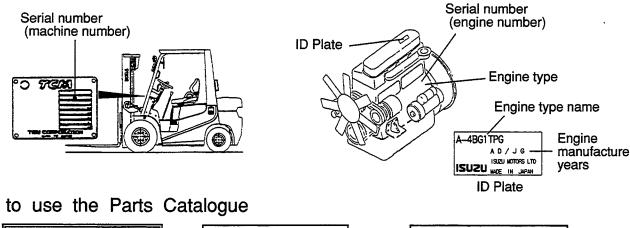

#### INTRODUCTION

This Parts Catalogue contains the component parts of the engine mounted on **TCM FORKLIFT TRUCK**.

#### How to order parts

When ordering, be sure to specify the model name and serial number (machine number), engine type and serial number (engine number) of your machine, as well as the part number and desired quantity for each part. The machine serial number (machine number) is indicated on the machine name plate, the engine serial number (engine number) is punched on the cylinder block.

#### How to use the Parts Catalogue