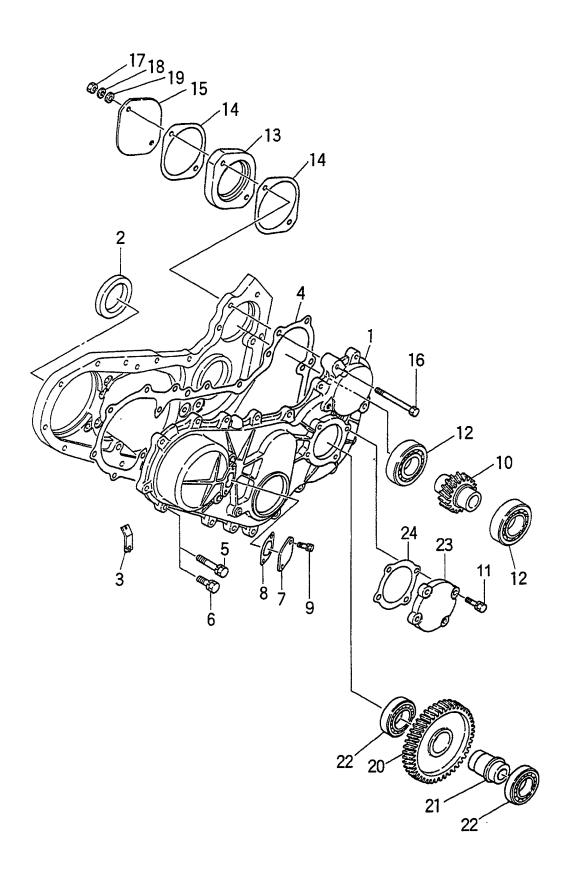

FIG. 3 TIMING GEAR & CASE タイミンク゛キ゛ヤー&ケース

| C: C240F         |                 |            | 1            |                                               | T           | T                               |
|------------------|-----------------|------------|--------------|-----------------------------------------------|-------------|---------------------------------|
| Item No.<br>見出番号 |                 | Mark<br>記号 |              | escription<br>B品名称                            | Req'd<br>個数 | Remarks : serial No.<br>備考:実施号車 |
| 1                | Z-5-11311-047-0 |            | CASE,GEAR    | ケース                                           | 1           |                                 |
| S1               | Z-5-87811-341-1 |            | GASKET SET   | <i><b>力</b>* ス</i> ケットセット                     | 1           | A,B,D,E                         |
| -                | Z-5-87811-339-1 |            | GASKET SET   | <i>力*                                    </i> | 1           | INC.2,4 & etc.                  |
|                  |                 |            |              |                                               |             | INC.2,4 & etc.                  |
| -                | Z-5-87812-644-1 |            | GASKET SET   | カ゛スケットセット                                     | 1           | F<br>INC.2,4 & etc.             |
| 2                | Z-5-09625-079-0 | *          | SEAL,OIL     | シール                                           | 1           | , <b>,</b>                      |
| 3                | Z-9-11327-045-0 |            | POINTER,GEAR | ቱ° インタ                                        | 1           |                                 |
| 4                | Z-8-97113-743-0 | *          | PACKING      | ハ°ッキンク゛                                       | 1           |                                 |
| 5                | Z-0-2808-0845-0 |            | BOLT         | <b>ホ</b> * <b>ル</b> ト                         | 7           |                                 |
| 6                | Z-0-2808-0825-0 |            | BOLT         | ホールト                                          | 6           |                                 |
| 7                | Z-5-11321-009-0 |            | COVER        | カハ゛ー                                          | 1           |                                 |
| 8                | Z-8-97118-698-0 |            | PACKING      | ハ°ッキンク゛                                       | 1           |                                 |
| 9                | Z-0-5004-0612-0 |            | BOLT&WASHER  | <b>ボルト&amp;ワッシ</b> ャ                          | 2           |                                 |
| 10               | Z-8-94334-855-0 |            | GEAR         | <b>+</b> " <b>†</b> -                         | 1           |                                 |
| 11               | Z-0-5004-0816-0 |            | BOLT&WASHER  | ホ <sup>・</sup> ルト&ワッシャ                        | 4           |                                 |
| 12               | 03000-06207     |            | BEARING      | ヘ・アリンク・                                       | 2           |                                 |
| 13               | Z-5-11321-091-0 |            | SPACER       | スへ°−サ                                         | 1           |                                 |
| 14               | Z-5-11322-018-0 |            | PACKING      | パッキンク゛                                        | 2           |                                 |
| 15               | Z-5-11321-036-0 |            | COVER        | カハ*ー                                          | -           |                                 |
| 16               | Z-0-2808-1090-0 |            | BOLT         | <b>ቱ</b> *ルト                                  | 2           |                                 |
| 17               | 01400-10010     |            | NUT          | ナット                                           | 2           |                                 |
| 18               | 02010-00010     |            | WASHER       | ワッシャ                                          | 2           |                                 |
| 19               | Z-9-09160-510-0 |            | WASHER       | ワッシャ                                          | 2           |                                 |
| 20               | Z-5-12525-014-2 |            | GEAR         | <b>+*†</b> -                                  | 1           |                                 |
| 21               | Z-5-12533-013-0 |            | SHAFT        | シャフト                                          | 1 1         |                                 |
| 22               | Z-5-09800-032-0 |            | BEARING      | ヘ゛アリンク゛                                       | 2           |                                 |
| 23               | Z-5-11321-038-0 |            | COVER        | カハ゛ー                                          | 1           |                                 |
| 24               | Z-5-11322-019-0 |            | PACKING      | パッキンク゛                                        | '           |                                 |
| 24               | 2-3-11322-019-0 |            | TAORING      | ///                                           | '           |                                 |
|                  |                 |            |              |                                               |             |                                 |
|                  |                 |            |              |                                               |             |                                 |
|                  |                 |            |              |                                               |             |                                 |
|                  |                 |            |              |                                               |             |                                 |
|                  |                 |            |              |                                               |             |                                 |
|                  |                 |            |              |                                               |             |                                 |
|                  |                 |            |              |                                               |             |                                 |
|                  |                 |            |              |                                               |             |                                 |
|                  |                 |            |              |                                               |             |                                 |
|                  |                 |            |              |                                               |             |                                 |
|                  |                 |            |              |                                               |             |                                 |
|                  |                 |            |              |                                               |             |                                 |
|                  |                 |            |              |                                               |             |                                 |
|                  |                 |            |              |                                               |             |                                 |