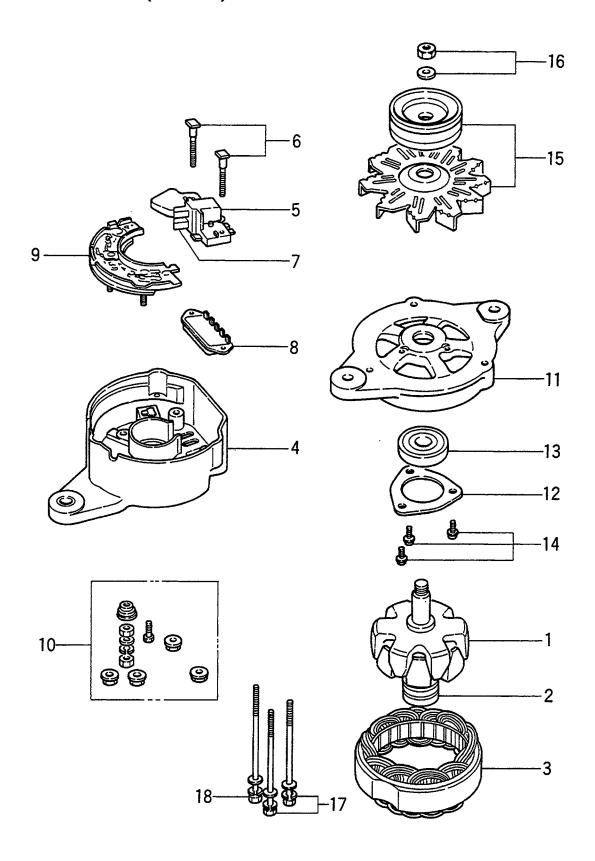

FIG. 17 FUEL SYSTEM (D) フューエルシステム

| tem No.<br>見出番号 |                 | Mark<br>記号 | Descri<br>部品名   |                                        | Req'd<br>個数 | Remarks : serial No.<br>備考:実施号車 |
|-----------------|-----------------|------------|-----------------|----------------------------------------|-------------|---------------------------------|
| 1               | Z-5-15300-039-1 |            | NOZZLE          | JX*N                                   | 4           | D                               |
|                 |                 |            |                 |                                        |             | SEE FIG.18                      |
| 2               | Z-9-15315-027-0 |            | SHIELD,HEAT     | シールト                                   | 4           | D                               |
| S1              | Z-5-87811-341-1 |            | GASKET SET      | カ゛スケットセット                              | 1           | D                               |
|                 |                 |            |                 |                                        |             | INC.3,5,15,18,33 & etc.         |
| S2              | Z-5-87813-019-1 |            | GASKET SET,HEAD | カ゛スケットセット                              | 1           | D                               |
|                 |                 |            |                 |                                        |             | INC.3,5,18 & etc.               |
| 3               | Z-9-15315-026-0 | *          | WASHER          | ワッシャ                                   | 4           | D                               |
| 4               | Z-9-15315-028-0 |            | WASHER          | ワッシャ                                   | 4           | D                               |
| 5               | Z-9-15315-074-0 | *          | WASHER          | ワッシャ                                   | 4           | D                               |
| 6               | Z-5-15411-092-0 |            | PIPE            | ۸°17°                                  | 1           | D                               |
| 7               | Z-5-15411-216-1 |            | PIPE,NO.1       | ハ°イフ°                                  | 1           | D                               |
| 8               | Z-5-15411-217-1 |            | PIPE,NO.2       | <b>ለ° イフ°</b>                          | 1           | D                               |
| 9               | Z-5-15411-218-1 |            | PIPE,NO.3       | <b>パイプ</b>                             | 1           | D                               |
| 10              | Z-5-15411-219-2 |            | PIPE,NO.4       | ハ°イフ°                                  | 1           | D                               |
| 11              | Z-9-15419-072-1 |            | CLIP            | クリッフ。                                  | 3           | D                               |
| 12              | Z-8-94402-626-0 |            | PIPE            | ハ°イフ°                                  | 1           | D                               |
| 13              | Z-8-94402-627-0 |            | PIPE            | ハ゜イフ゜                                  | 1           | D                               |
| 14              | Z-9-09906-325-1 |            | BOLT, EYE       | ホ゛ルト                                   | 2           | D                               |
| 15              | Z-9-0957-2014-0 | *          | PACKING         | ハ゜ッキンク゛                                | 4           | D                               |
| 16              | Z-5-15411-774-0 |            | PIPE            | ハ°イフ°                                  | 1           | D                               |
| 17              | Z-9-09906-314-1 |            | BOLT,EYE        | <b>ま゛ルト</b>                            | 1           | D                               |
| 18              | Z-9-0957-1408-0 | *          | PACKING         | パッキンク゛                                 | 2           | D                               |
| 19              | Z-5-15411-223-1 |            | JOINT,EYE       | シ゛ョイント                                 | 1           | D                               |
| 20              | Z-5-15419-007-0 |            | STAY            | ステー                                    | 1 1         | D                               |
| 21              | Z-9-0952-5032-0 |            | CLIP            | クリッフ°                                  | 1           | D                               |
| 22              | 02010-00006     |            | WASHER          | ワッシャ                                   | 1           | D                               |
| 23              | Z-9-0916-0506-0 |            | WASHER          | ワッシャ                                   | 1           | D                               |
| 24              | Z-0-2080-0614-0 |            | BOLT            | <b>ホ゛ルト</b>                            | 1 1         | D                               |
| 25              | Z-8-97148-875-0 |            | INJECTION PUMP  | インシ゛ェクションオ゜ンフ゜                         | 1           | D                               |
|                 |                 |            |                 |                                        |             | INC.26-32                       |
|                 |                 |            |                 |                                        |             | SEE FIG.21                      |
| 26              | Z-8-97185-635-0 |            | GOVERNOR        |                                        | 1           | D                               |
|                 |                 |            |                 |                                        |             | SEE FIG.22                      |
| 27              | Z-8-94178-843-0 |            | FEED PUMP       |                                        | 1           | D                               |
|                 |                 |            |                 |                                        |             | SEE FIG.23                      |
| Α               | Z-8-94368-234-0 |            | COUPLING ASSY   | カップ <sup>°</sup> リンク <sup>*</sup> アッセン | 1           | D                               |
|                 |                 |            |                 |                                        |             | INC.28-32                       |
| 28              | Z-5-15781-002-0 |            | COUPLING        | カッフ°リンク゛                               | 1           | D                               |
| 29              | Z-5-15619-047-0 |            | NUT             | ナット                                    | 1 1         | D                               |
| 30              | Z-9-0915-0512-0 |            | WASHER          | ワッシャ                                   | 1           | D                               |
| 31              | Z-5-12524-067-0 |            | GEAR            | <b>+*</b> * <b>-</b>                   | 1           | D                               |
| 32              | Z-5-15789-021-0 |            | BOLT            | <b>ホ</b> * ルト                          | 6           | D                               |
| 33              | Z-8-97113-745-0 | *          | PACKING         | パッキンク゛                                 | 1           | D                               |
| 34              | Z-1-09044-073-0 |            | BOLT            | ホ・ルト                                   | 4           | D                               |
| -               | Z-0-2808-0845-0 |            | BOLT            | ホールト                                   | 4           | D                               |
| 35              | Z-9-19751-079-0 |            | BRACKET         | フ՟ラケット                                 | 1           | D                               |
|                 |                 |            |                 |                                        |             | INC.36                          |
| 36              | Z-9-0410-1030-0 |            | STUD            | スタット゛                                  | 4           | D                               |
| 37              | Z-9-0916-4510-0 |            | WASHER          | ワッシャ                                   | 4           | D                               |