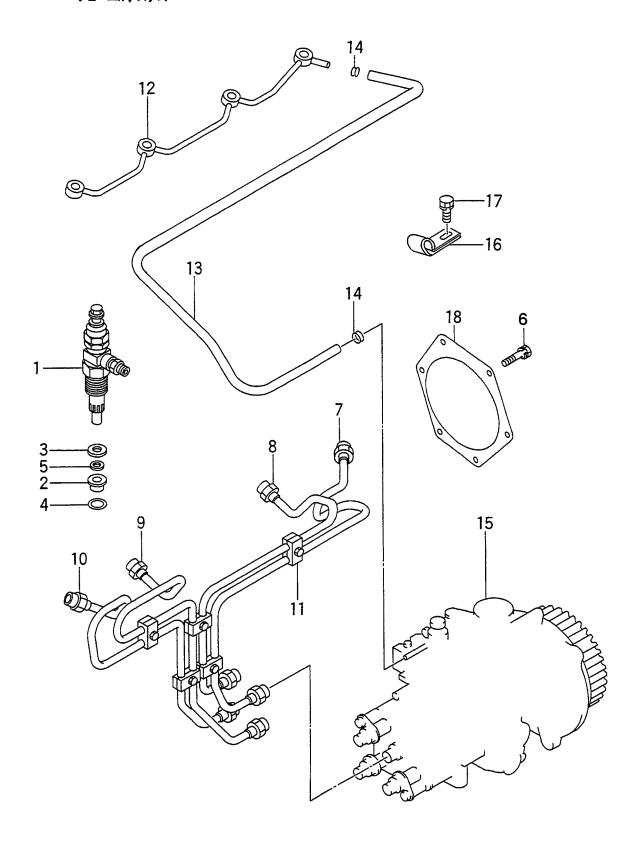

FIG. 3 TIMING GEAR & CASE タイミンク゛キ゛ヤー&ケース

| C: C240F         |                 |            | 1            |                                               | T           | T                               |
|------------------|-----------------|------------|--------------|-----------------------------------------------|-------------|---------------------------------|
| Item No.<br>見出番号 |                 | Mark<br>記号 |              | escription<br>B品名称                            | Req'd<br>個数 | Remarks : serial No.<br>備考:実施号車 |
| 1                | Z-5-11311-047-0 |            | CASE,GEAR    | ケース                                           | 1           |                                 |
| S1               | Z-5-87811-341-1 |            | GASKET SET   | <i><b>力</b>* ス</i> ケットセット                     | 1           | A,B,D,E                         |
| -                | Z-5-87811-339-1 |            | GASKET SET   | <i>力*                                    </i> | 1           | INC.2,4 & etc.                  |
|                  |                 |            |              |                                               |             | INC.2,4 & etc.                  |
| -                | Z-5-87812-644-1 |            | GASKET SET   | カ゛スケットセット                                     | 1           | F<br>INC.2,4 & etc.             |
| 2                | Z-5-09625-079-0 | *          | SEAL,OIL     | シール                                           | 1           | , <b>,</b>                      |
| 3                | Z-9-11327-045-0 |            | POINTER,GEAR | ቱ° インタ                                        | 1           |                                 |
| 4                | Z-8-97113-743-0 | *          | PACKING      | ハ°ッキンク゛                                       | 1           |                                 |
| 5                | Z-0-2808-0845-0 |            | BOLT         | <b>ホ</b> * <b>ル</b> ト                         | 7           |                                 |
| 6                | Z-0-2808-0825-0 |            | BOLT         | ホールト                                          | 6           |                                 |
| 7                | Z-5-11321-009-0 |            | COVER        | カハ゛ー                                          | 1           |                                 |
| 8                | Z-8-97118-698-0 |            | PACKING      | ハ°ッキンク゛                                       | 1           |                                 |
| 9                | Z-0-5004-0612-0 |            | BOLT&WASHER  | <b>ボルト&amp;ワッシ</b> ャ                          | 2           |                                 |
| 10               | Z-8-94334-855-0 |            | GEAR         | <b>+</b> " <b>†</b> -                         | 1           |                                 |
| 11               | Z-0-5004-0816-0 |            | BOLT&WASHER  | ホ <sup>・</sup> ルト&ワッシャ                        | 4           |                                 |
| 12               | 03000-06207     |            | BEARING      | ヘ・アリンク・                                       | 2           |                                 |
| 13               | Z-5-11321-091-0 |            | SPACER       | スへ°−サ                                         | 1           |                                 |
| 14               | Z-5-11322-018-0 |            | PACKING      | パッキンク゛                                        | 2           |                                 |
| 15               | Z-5-11321-036-0 |            | COVER        | カハ*ー                                          | -           |                                 |
| 16               | Z-0-2808-1090-0 |            | BOLT         | <b>ቱ</b> *ルト                                  | 2           |                                 |
| 17               | 01400-10010     |            | NUT          | ナット                                           | 2           |                                 |
| 18               | 02010-00010     |            | WASHER       | ワッシャ                                          | 2           |                                 |
| 19               | Z-9-09160-510-0 |            | WASHER       | ワッシャ                                          | 2           |                                 |
| 20               | Z-5-12525-014-2 |            | GEAR         | <b>+*†</b> -                                  | 1           |                                 |
| 21               | Z-5-12533-013-0 |            | SHAFT        | シャフト                                          | 1 1         |                                 |
| 22               | Z-5-09800-032-0 |            | BEARING      | ヘ゛アリンク゛                                       | 2           |                                 |
| 23               | Z-5-11321-038-0 |            | COVER        | カハ゛ー                                          | 1           |                                 |
| 24               | Z-5-11322-019-0 |            | PACKING      | パッキンク゛                                        | '           |                                 |
| 24               | 2-3-11322-019-0 |            | TAORING      | ///                                           | '           |                                 |
|                  |                 |            |              |                                               |             |                                 |
|                  |                 |            |              |                                               |             |                                 |
|                  |                 |            |              |                                               |             |                                 |
|                  |                 |            |              |                                               |             |                                 |
|                  |                 |            |              |                                               |             |                                 |
|                  |                 |            |              |                                               |             |                                 |
|                  |                 |            |              |                                               |             |                                 |
|                  |                 |            |              |                                               |             |                                 |
|                  |                 |            |              |                                               |             |                                 |
|                  |                 |            |              |                                               |             |                                 |
|                  |                 |            |              |                                               |             |                                 |
|                  |                 |            |              |                                               |             |                                 |
|                  |                 |            |              |                                               |             |                                 |
|                  |                 |            |              |                                               |             |                                 |