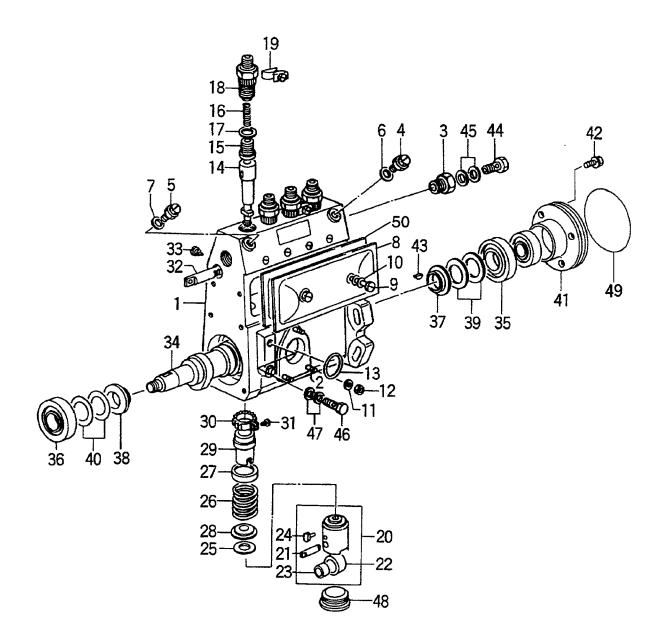

| -                   |     | t=1.00mm                        |
|                 | Z-5-15619-007-0  |            | SHIM                | シム                  | AR  | D                               |
|                 | _ 0 10010 007-0  |            | Çvi                 | <b>7</b> 5          | '"' | t=1.10mm                        |
| _               | Z-5-15619-008-0  |            | SHIM                | シム                  | AR  | D                               |
| -               | - 0 10019-000-0  |            | O. MVI              | 75                  |     | t=1.20mm                        |
|                 |                  |            |                     |                     |     |                                 |

FIG. 21 INJECTION PUMP (D) インシ゛ェクションオ゜ンプ



| tem No.<br>見出番号 | Part No.<br>部品番号  | Mark<br>記号 |               | Description<br>部品名称 | Req'd<br>個数 | Remarks : serial No.<br>備考: 実施号車 |
|-----------------|-------------------|------------|---------------|---------------------|-------------|----------------------------------|
| 25              | Z-5-15619-009-0   |            | SHIM          | УL                  | AR          | D                                |
|                 |                   |            |               |                     |             | t=1.30mm                         |
| -               | Z-5-15619-010-0   |            | SHIM          | シム                  | AR          | D                                |
|                 |                   |            |               |                     |