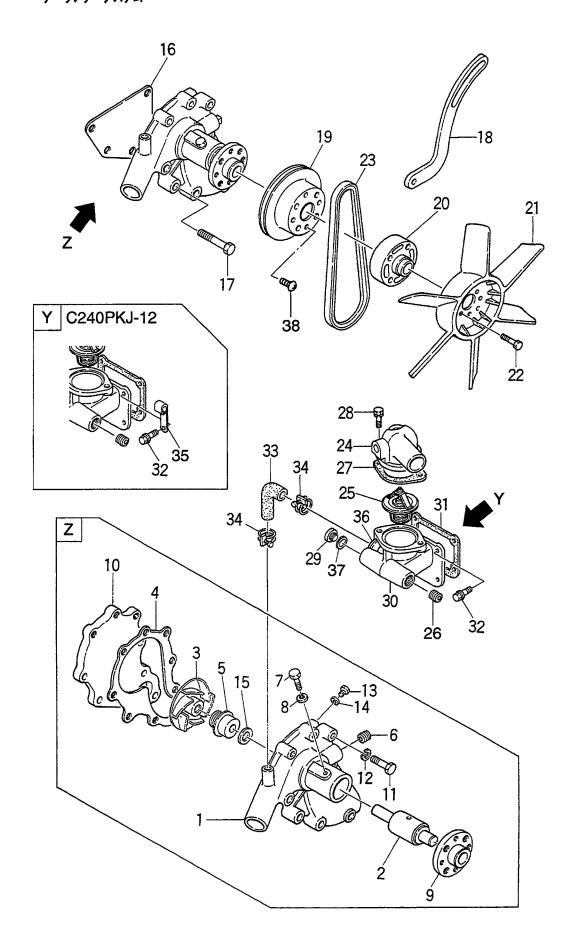

2-0 |            | BOLT,EYE       | ホールト                      | 1           | D                               |
| 17              | Z-9-0957-2008-0                    | *          | PACKING        | が パト<br>ハ°ッキンク*           | 2           | D                               |
| 18              | Z-0-5004-0612-0                    |            | BOLT           | ホ゛ルト                      | 1           | D                               |
|                 |                                    |            |                |                           |             |                                 |
| :               |                                    |            |                |                           |             |                                 |

FIG. 15 COOLING SYSTEM クーリンク゛システム



| Item No.<br>見出番号 |                 |   |                 | Description Rec<br>部品名称 個数 |     | Remarks : serial No.<br>備考:実施号車 |
|------------------|-----------------|---|-----------------|----------------------------|-----|---------------------------------|
| A                | Z-8-94376-863-0 |   | WATER PUMP ASSY | ウォーターホ。ンフ。アッセン             | 1   | INC.1-16                        |
| 1                | NO PART NO.     |   | BODY            | <b>ま゛テ゛</b> ー              | 1   |                                 |
| K                | Z-8-94377-355-0 |   | REPAIR KIT      | リヘ°アキット                    | 1   | INC.2-5,9,15                    |
| 2                | Z-8-94110-560-0 | * | BEARING         | ヘ゛アリンク゛                    | 1   |                                 |
| 3