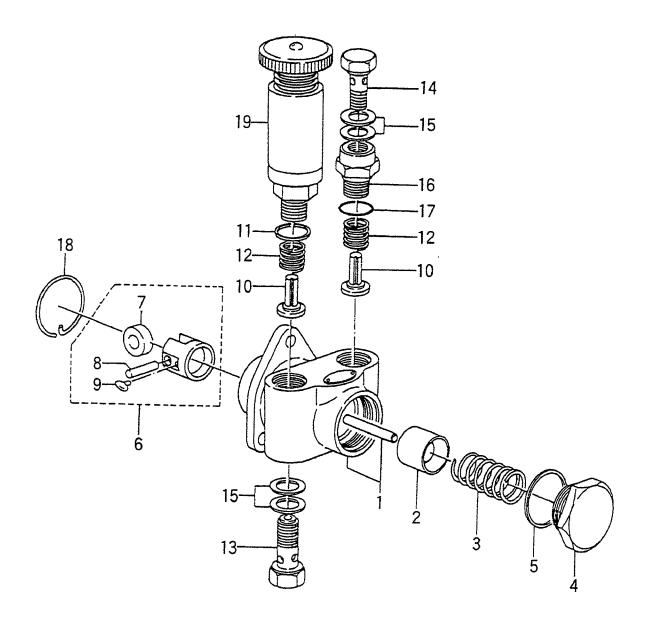

FIG. 1 CYLINDER BLOCK シリンタ゛フ゛ロック

| C: C240F         | KJ-11 F: C240PKJ-2 | 20         |              |                     |                     |             |                                 |
|------------------|--------------------|------------|--------------|---------------------|---------------------|-------------|---------------------------------|
| Item No.<br>見出番号 |                    | Mark<br>記号 |              | Description<br>部品名称 |                     | Req'd<br>個数 | Remarks : serial No.<br>備考:実施号車 |
| 26               | Z-8-97113-742-0    | *          | PACKING      |                     | ハ°ッキンク゛             | 1           |                                 |
| 27               | Z-0-2868-0820-0    |            | BOLT         |                     | <b>ホ゛ルト</b>         | 2           |                                 |
| 28               | Z-0-2868-0820-0    |            | BOLT         |                     | <b>ボルト</b>          | 12          |                                 |
| •                | Z-0-2808-0820-0    |            | BOLT         |                     | <b>ま*ルト</b>         | 2           |                                 |
| 29               | Z-8-97045-328-0    | *          | GASKET       |                     | カ゛スケット              | 1           |                                 |
| 30               | Z-0-5004-1028-0    |            | BOLT&WASHER  |                     | <b>ま</b> ^ルト&ワッシャ   | 2           |                                 |
| -                | Z-0-5004-1022-0    |            | BOLT&WASHER  |                     | <b>ボルト&amp;ワッシャ</b> | 6           |                                 |
| 31               | Z-9-09664-001-0    |            | PLUG         |                     | フ゜ラク゛               | 1           |                                 |
| 32               | Z-9-09878-597-0    |            | PIN          |                     | ピン                  | 2           | ·                               |
| 33               | Z-9-89112-911-0    |            | BOLT         |                     | <b>ホ</b> *ルト        | 1           |                                 |
| 34               | Z-8-94453-344-0    |            | DOWEL        |                     | <b>ダウエル</b>         | 2           |                                 |
| 35               | Z-5-11740-021-2    |            | BREATHER,AIR |                     | フ゛リーサ゛              | 1           | INC.43                          |
| 36               | Z-9-09921-099-0    | *          | PACKING      |                     | ハ°ッキンク゛             | 1           |                                 |
| 37               | Z-5-09366-036-0    |            | PIPE,VINYL   |                     | ハ°イフ°               | 1           |                                 |
| 38               | Z-9-09915-238-0    |            | CLIP         |                     | <b>クリ</b> ッフ°       | 1           |                                 |
| 39               | Z-0-2808-0816-0    |            | BOLT         |                     | <b>ቱ</b> *          | 1           |                                 |
| 40               | Z-9-0916-4508-0    |            | WASHER       |                     | ワッシャ                | 1 1         |                                 |
| 41               | Z-9-12363-112-1    |            | SPACER       |                     | スヘ°ーサ               | 1           |                                 |
| 42               | Z-8-94111-750-1    | *          | SEAL,OIL     |                     | シール                 | 1           | A,B,D,E,F                       |
| -                | 55593-62351        | *          | SEAL,OIL     |                     | シール                 | 1           | С                               |
| 43               | Z-9-11745-024-0    | 1          | ELEMENT      |                     | エレメント               | 1           |                                 |
| 44               | Z-8-94315-495-0    |            | FOOT,RH      |                     | フット                 | 1           |                                 |
|                  |                    |            |              |                     |                     |             |                                 |
|                  |                    |            |              |                     |                     |             |                                 |

FIG. 1 CYLINDER BLOCK シリンタ゛フ゛ロック

| C: C240F |                 | Mark                  | Description         | <u> </u>        | Reg'd | Remarks : serial No.      |
|----------|-----------------|-----------------------|---------------------|-----------------|-------|---------------------------|
| 見出番号     |                 | Mark Description 部品名称 |                     |                 | 個数    | 備考:実施号車                   |
| Α        | Z-5-11210-177-4 |                       | CYLINDER BLOCK ASSY | シリンタ、フ、ロックアッセン  | 1     | INC.1-10,13               |
| 1        | NO PART NO.     | #                     | BLOCK,CYLINDER      | フ゛ロック           | 1     |                           |
| 2        | Z-9-09802-591-0 |                       | BOLT                | <b>ホ</b> *ルト    | 10    |                           |
| 3        | Z-5-11219-008-0 |                       | CUP                 | カッフ゜            | 2     |                           |
| 4        | 20801-08311     |                       | BEARING KIT         | ヘ゛アリンク゛キット      | 1     | STD                       |
| -        | Z-5-11631-008-0 |                       | BEARING KIT, FRONT  | ヘ゛アリンク゛キット      | 1     | U.S.=0.25mm               |
| -        | Z-5-11631-009-0 |                       | BEARING KIT,CENTER  | ヘ゛アリンク゛キット      | 1     | U.S.=0.25mm               |
| -        | Z-5-11633-001-0 |                       | BEARING KIT,REAR    | <b>ベアリングキット</b> | 1     | U.S.=0.25mm               |
| <b>-</b> | Z-5-11641-008-0 |                       | BEARING KIT, FRONT  | <b>ベアリングキット</b> | 1     | U.S.=0.5mm                |
| -        | Z-5-11641-009-0 |                       | BEARING KIT,CENTER  | ヘ゛アリンク゛キット      | 1     | U.S.=0.5mm                |
| -        | Z-5-11643-001-0 |                       | BEARING KIT,REAR    | ヘ゛アリンク゛キット      | 1     | U.S.=0.5mm                |
| 5        | Z-5-11219-018-0 |                       | CUP                 | カッフ°            | 1     |                           |
| 6        | Z-5-11219-017-0 |                       | CUP                 | カッフ°            | 1     |                           |
| 7        | Z-5-11219-015-0 |                       | CUP                 | カッフ゜            | 2     |                           |
| 8        | Z-5-09600-013-0 |                       | CUP                 | カッフ゜            | 1     |                           |
| 9        | Z-1-09600-005-1 |                       | CUP                 | カッフ゜            | 3     |                           |
| S1       | Z-5-87813-280-0 |                       | LINER SET           | ライナセット          | 4     | INC.10 & etc.             |
|          |                 |                       |                     |                 |       | GRD=1                     |
| -        | Z-5-87813-281-0 |                       | LINER SET           | ライナセット          | 4     | INC.10 & etc.             |
|          |                 |                       |                     |                 |       | GRD=2                     |
| -        | Z-5-87813-282-0 |                       | LINER SET           | ライナセット          | 4     | INC.10 & etc.             |
|          |                 |                       |                     |                 |       | GRD=3                     |
| 10       | Z-8-97176-896-0 | *                     | LINER,CYLINDER      | ライナ             | 4     | GRD=1, AX                 |
| -        | Z-8-97176-897-0 | *                     | LINER,CYLINDER      | ライナ             | 4     | GRD=1, CX                 |
| -        | Z-8-97176-898-0 | *                     | LINER,CYLINDER      | ライナ             | 4     | GRD=2, AX                 |
| -        | Z-8-97176-899-0 | *                     | LINER,CYLINDER      | ライナ             | 4     | GRD=2, CX                 |
| -        | Z-8-97176-900-0 | *                     | LINER,CYLINDER      | ライナ             | 4     | GRD=3, AX                 |
| -        | Z-8-97176-901-0 | *                     | LINER,CYLINDER      | ライナ             | 4     | GRD=3, CX                 |
| 11       | Z-8-94250-514-0 |                       | CUP                 | カッフ°            | 1     |                           |
| 12       | Z-5-11129-006-0 |                       | CUP                 | カッフ°            | 2     |                           |
| 13       | Z-8-94155-815-2 |                       | DUCT,WATER          | <b>ቃ</b> *      | 1     |                           |
| 14       | Z-5-09605-019-2 |                       | PLUG                | フ <i>゚ラ</i> ク゛  | 2     | -2000.2                   |
| -        | Z-5-09605-019-2 |                       | PLUG                | プ <i>ラ</i> ク゛   | 3     | 2000.3-                   |
| 15       | Z-9-9920-2314-0 |                       | PLUG                | プ <i>ラ</i> ク゚   | 1     |                           |
| 16       | Z-9-0957-1414-0 |                       | GASKET              | カ゛スケット          | 1     |                           |
| 17       | Z-5-11771-130-1 |                       | FOOT,LH             | フット             | 1     |                           |
| 18       | Z-8-97127-049-0 |                       | COVER               | カハ゛ー            | 1     |                           |
| 19       | Z-5-11311-046-1 |                       | PLATE               | プレート            | 1     |                           |
| S2       | Z-5-87811-341-1 |                       | GASKET SET          | カ・スケットセット       | 1     | A,B,D,E                   |
|          |                 |                       |                     |                 | •     | INC.20,26,29,36,42 & etc. |
| -        | Z-5-87811-339-1 |                       | GASKET SET          | カ゛スケットセット       | 1     | c                         |
|          |                 |                       |                     |                 |       | INC.20,26,29,36,42 & etc. |
| -        | Z-5-87812-644-1 |                       | GASKET SET          | カ・スケットセット       | 1 1   | F                         |
|          |                 |                       |                     |                 |       | INC.20,26,29,36,42 & etc. |
| 20       | Z-8-97365-690-0 | *                     | PACKING             | ハ°ッキンク゛         | 1     |                           |
| 21       | Z-9-0815-1040-0 |                       | PIN                 | ピン              | 2     |                           |
| ľ        | Z-0-5004-0822-0 |                       | BOLT                | <b>ま゛ルト</b>     | 5     |                           |
|          | Z-9-09902-299-0 |                       | NIPPLE              | ニッフ゜ル           | 1     |                           |
|          |                 | 1                     | PIN                 | ピン              | 1 1   |                           |
| 24       | Z-9-0816-1032-0 |                       | FIN                 | C ,             |       |                           |