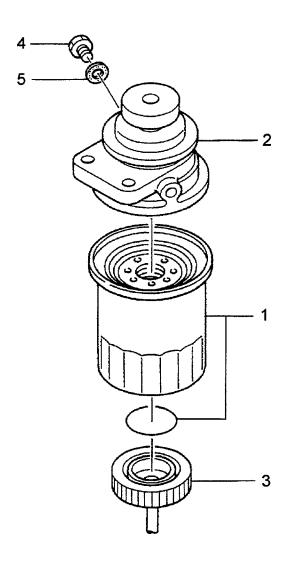

|               |             |                                 |
|                 |                 |              |                    |               |             |                                 |
|                 |                 |              |                    |               |             |                                 |
|                 |                 |              |                    |               |             |                                 |
|                 |                 |              |                    |               |             |                                 |
|                 |                 | 1            |                    |               |             |                                 |

FIG. 26 FUEL FILTER (E)



D: C240PKJ-12 E: C240PKJ-17 F: C240PKJ-20

Item No. Mark Part No. Description Req'd Remarks: serial No. 見出番号 部品番号 記号 部品名称 個数 備考: 実施号車 Α Z-8-94313-442-0 **FUEL FILTER ASSY** フューエルフィルタアッセン 1 Ε INC.1-5 20801-02131 CARTRIDGE カートリッシ゛ 1 1 Ε 2 Z-8-94313-443-0 BODY **ホ**゙デー Ε 1 3 Z-8-94419-533-1 SENSOR センサ E 1 4 Z-8-94132-674-0 **PLUG** フ°ラク゛ 1 Ε 5 Z-8-94132-675-0 **GASKET** カ・スケット 1 E

FIG. 27 STARTER, GENERATOR & ELECTRICAL PARTS スタータ, シ゛ェネレータ&エレクトリカルハ゜ーツ



A: C240PKJ B: C240PKJ-06 D: C240PKJ-12 E: C240PKJ-17 F: C240PKJ-20

C: C240PKJ-11 Part No. Mark Description Req'd Remarks: serial No. Item No. 記号 部品名称 個数 備考: 実施号車 見出番号 部品番号 1 Z-8-97112-865-2 STARTER スタータ 1 A,B,E,F SEE FIG.28 55593-62371 STARTER スタータ 1 C SEE FIG.29 STARTER スタータ 1 Z-5-81100-129-2 SEE FIG.30 シ゛ェネレータ A,C,E,F 2 Z-5-81200-341-1