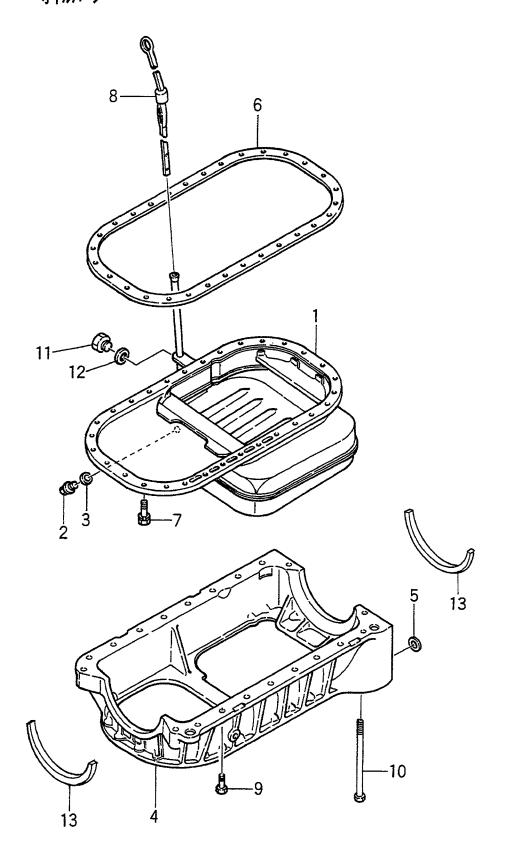

|              |                                               |             |                                 |
|                  |                 |            |              |                                               |             |                                 |
|                  |                 |            |              |                                               |             |                                 |
|                  |                 |            |              |                                               |             |                                 |
|                  |                 |            |              |                                               |             |                                 |

FIG. 4 OIL PAN オイルハ°ン



| Z-8-94336-242-0