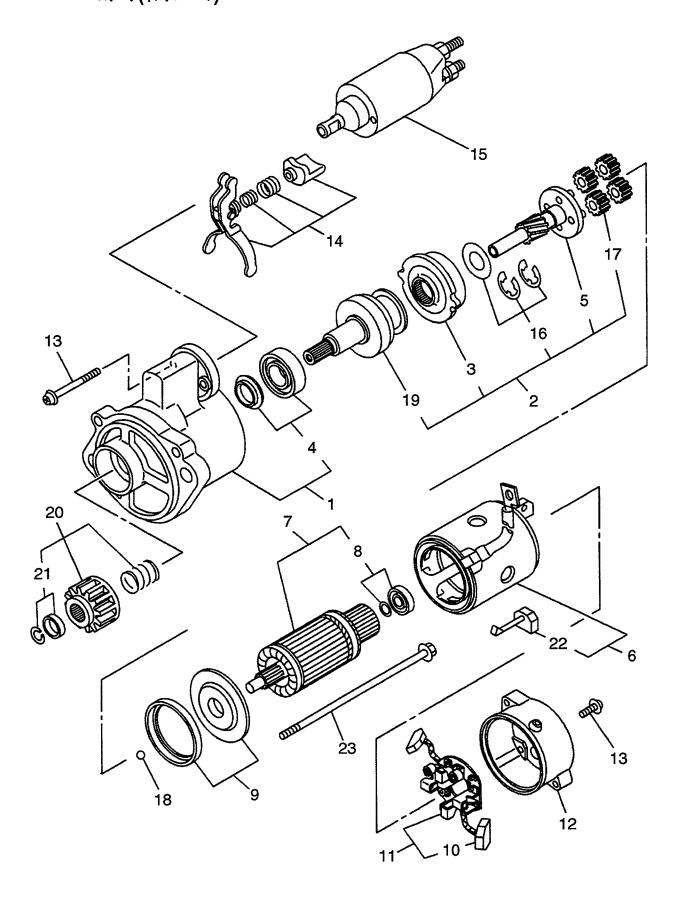

FIG. 2 PISTON, CRANKSHAFT & FLYWHEEL L® ストン,クランクシャフト&フライホイール

A: C240PKJ D: C240PKJ-12 B: C240PKJ-06 E: C240PKJ-17 C: C240PKJ-11 F: C240PKJ-20

| Item No.<br>見出番号 | 9               | Mark<br>記号 | Descripti<br>部品名和   |                  | Req'd<br>個数 | Remarks : serial No.<br>備考:実施号車 |
|------------------|-----------------|------------|---------------------|------------------|-------------|---------------------------------|
| 1                | 20801-07131     |            | BUSHING KIT         | フ゛ッシンク゛キット       | 1           | INC.2                           |
|                  |                 |            |                     |                  |             | STD                             |
| -                | 20801-07141     |            | BUSHING KIT         | フ゛ッシンク゛キット       | 1           | INC.2                           |
|                  |                 |            |                     |                  |             | U.S.=0.25mm                     |
| -                | 20801-07151     |            | BUSHING KIT         | フ゛ッシンク゛キット       | 1           | INC.2                           |
|                  |                 |            |                     |                  |             | U.S.=0.5mm                      |
| 2                | Z-8-94453-520-0 |            | WASHER,THRUST       | ワッシャ             | 2           | A,B,D,E,F                       |
| -                | Z-8-97042-262-1 |            | WASHER,THRUST       | ワッシャ             | 2           | C                               |
| S1               | Z-5-87813-280-0 |            | LINER SET           | ライナセット           | 4           | INC.3-6,8 & etc.                |
|                  |                 |            |                     |                  |             | GRD=1                           |
| -                | Z-5-87813-281-0 |            | LINER SET           | ライナセット           | 4           | INC.3-6,8 & etc.                |
|                  |                 |            |                     |                  |             | GRD=2                           |
| -                | Z-5-87813-282-0 |            | LINER SET           | ライナセット           | 4           | INC.3-6,8 & etc.                |
|                  |                 |            |                     |                  |             | GRD=3                           |
| 3                | Z-8-97176-864-0 | *          | PISTON              | ヒ°ストン            | 4           | GRD=AX                          |
| -                | Z-8-97176-865-0 | *          | PISTON              | ヒ°ストン            | 4           | GRD=CX                          |
| 4                | Z-8-94471-442-0 | *          | RING SET            | リンク゛セット          | 4           |                                 |
| 5                | Z-5-12211-017-0 | *          | PIN,PISTON          | ピン               | 4           |                                 |
| 6                | Z-5-09587-001-0 | *          | RING,SNAP           | リンク・             | 8           |                                 |
| Α                | Z-5-12230-039-1 |            | CONNECTING ROD ASSY | コネクティンク゛ロット゛アッセン | 4           | INC.7-10                        |
| 7                | NO PART NO.     | #          | ROD                 | ロット・             | 4           |                                 |
| 8                | Z-5-12251-005-0 | *          | BUSHING             | フ゛ッシンク゛          | 4           |                                 |
| 9                | Z-5-12235-009-0 |            | BOLT                | ホ゛ルト             | 8           |                                 |
| 10               | Z-5-09409-016-0 |            | NUT                 | ナット              | 8           |                                 |
| 11               | Z-8-94142-208-0 |            | BUSHING             | フ゛ッシンク゛          | 4           | STD                             |
| -                | Z-8-94163-174-0 |            | BUSHING             | フ゛ッシンク゛          | 4           | U.S.=0.25mm                     |
| -                | Z-8-94163-175-0 |            | BUSHING             | フ゛ッシンク゛          | 4           | U.S.=0.5mm                      |
| 12               | Z-8-94139-669-0 |            | CRANKSHAFT          | クランクシャフト         | 1           | INC.13                          |
| 13               | Z-9-0816-1220-0 |            | PIN,STRAIGHT        | ピン               | 1           |                                 |
| 14               | Z-8-97175-264-0 |            | BEARING             | ヘ゛アリンク゛          | 1           | A,B,D,E,F                       |
| -                | 03020-06302     |            | BEARING             | <b>^*</b> アリンク*  | 1           | С                               |
| 15               | Z-5-12330-116-1 |            | FLYWHEEL            | フライホイール          | 1           | A,B,D,E,F                       |
|                  |                 |            |                     |                  |             | INC.16                          |
| -                | 55593-62341     |            | FLYWHEEL            | フライホイール          | 1           | c                               |
|                  |                 |            |                     |                  |             | INC.16                          |
| 16               | Z-9-12333-605-1 |            | GEAR,RING           | <b>+*</b> †-     | 1           |                                 |
| 17               | Z-9-0815-0616-0 |            | PIN,STRAIGHT        | ヒ°ン              | 2           |                                 |
| 18               | Z-8-97065-984-1 |            | BOLT                | <b>ホ</b> *ルト     | 6           |                                 |
| 19               | Z-5-12336-010-1 |            | WASHER              | ワッシャ             | 1           |                                 |
| 20               | Z-9-0803-0743-0 |            | KEY,FEATHER         | <del>+</del> -   | 1           |                                 |
| 21               | Z-5-12521-025-0 |            | GEAR                | <b>+*</b> †-     | 1           |                                 |
| 22               | Z-9-12362-039-0 |            | THROWER,OIL         | スロワ              | 1           |                                 |
| 23               | Z-9-12373-605-2 |            | PULLEY              | フ°ーリ             | 1           |                                 |
| 24               | Z-9-09802-606-0 |            | BOLT                | <b>ቱ</b> * ルト    | 1           |                                 |
| 25               | Z-9-12379-016-0 |            | WASHER              | ワッシャ             | 1           |                                 |
|                  |                 |            |                     |                  |             |                                 |
|                  |                 |            |                     |                  |             |                                 |