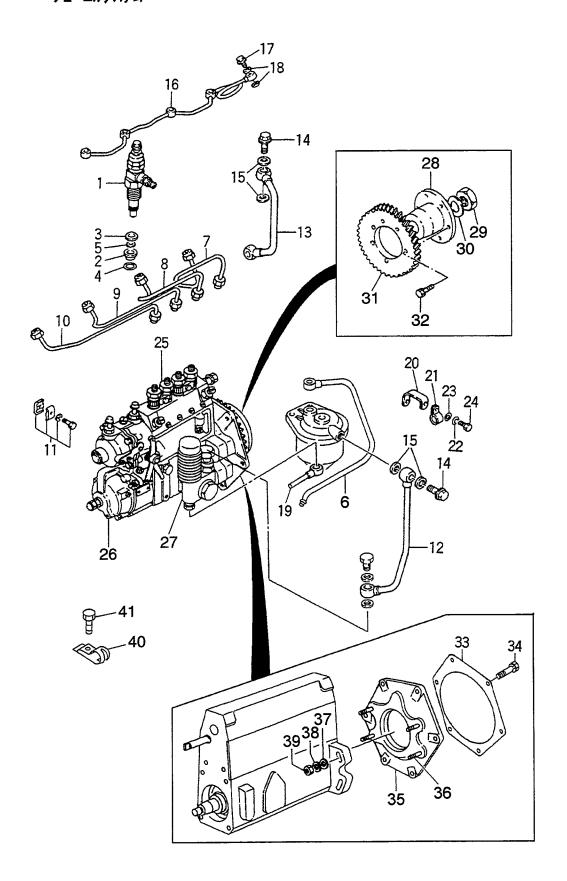

FIG. 2 PISTON, CRANKSHAFT & FLYWHEEL L® ストン,クランクシャフト&フライホイール

A: C240PKJ D: C240PKJ-12 B: C240PKJ-06 E: C240PKJ-17 C: C240PKJ-11 F: C240PKJ-20

| Item No.<br>見出番号 | 9               | Mark<br>記号 | Descripti<br>部品名和   |                  | Req'd<br>個数 | Remarks : serial No.<br>備考:実施号車 |
|------------------|-----------------|------------|---------------------|------------------|-------------|---------------------------------|
| 1                | 20801-07131     |            | BUSHING KIT         | フ゛ッシンク゛キット       | 1           | INC.2                           |
|                  |                 |            |                     |                  |             | STD                             |
| -                | 20801-07141     |            | BUSHING KIT         | フ゛ッシンク゛キット       | 1           | INC.2                           |
|                  |                 |            |                     |                  |             | U.S.=0.25mm                     |
| -                | 20801-07151     |            | BUSHING KIT         | フ゛ッシンク゛キット       | 1           | INC.2                           |
|                  |                 |            |                     |                  |             | U.S.=0.5mm                      |
| 2                | Z-8-94453-520-0 |            | WASHER,THRUST       | ワッシャ             | 2           | A,B,D,E,F                       |
| -                | Z-8-97042-262-1 |            | WASHER,THRUST       | ワッシャ             | 2           | C                               |
| S1               | Z-5-87813-280-0 |            | LINER SET           | ライナセット           | 4           | INC.3-6,8 & etc.                |
|                  |                 |            |                     |                  |             | GRD=1                           |
| -                | Z-5-87813-281-0 |            | LINER SET           | ライナセット           | 4           | INC.3-6,8 & etc.                |
|                  |                 |            |                     |                  |             | GRD=2                           |
| -                | Z-5-87813-282-0 |            | LINER SET           | ライナセット           | 4           | INC.3-6,8 & etc.                |
|                  |                 |            |                     |                  |             | GRD=3                           |
| 3                | Z-8-97176-864-0 | *          | PISTON              | ヒ°ストン            | 4           | GRD=AX                          |
| -                | Z-8-97176-865-0 | *          | PISTON              | ヒ°ストン            | 4           | GRD=CX                          |
| 4                | Z-8-94471-442-0 | *          | RING SET            | リンク゛セット          | 4           |                                 |
| 5                | Z-5-12211-017-0 | *          | PIN,PISTON          | ピン               | 4           |                                 |
| 6                | Z-5-09587-001-0 | *          | RING,SNAP           | リンク・             | 8           |                                 |
| Α                | Z-5-12230-039-1 |            | CONNECTING ROD ASSY | コネクティンク゛ロット゛アッセン | 4           | INC.7-10                        |
| 7                | NO PART NO.     | #          | ROD                 | ロット・             | 4           |                                 |
| 8                | Z-5-12251-005-0 | *          | BUSHING             | フ゛ッシンク゛          | 4           |                                 |
| 9                | Z-5-12235-009-0 |            | BOLT                | ホ゛ルト             | 8           |                                 |
| 10               | Z-5-09409-016-0 |            | NUT                 | ナット              | 8           |                                 |
| 11               | Z-8-94142-208-0 |            | BUSHING             | フ゛ッシンク゛          | 4           | STD                             |
| -                | Z-8-94163-174-0 |            | BUSHING             | フ゛ッシンク゛          | 4           | U.S.=0.25mm                     |
| -                | Z-8-94163-175-0 |            | BUSHING             | フ゛ッシンク゛          | 4           | U.S.=0.5mm                      |
| 12               | Z-8-94139-669-0 |            | CRANKSHAFT          | クランクシャフト         | 1           | INC.13                          |
| 13               | Z-9-0816-1220-0 |            | PIN,STRAIGHT        | ピン               | 1           |                                 |
| 14               | Z-8-97175-264-0 |            | BEARING             | ヘ゛アリンク゛          | 1           | A,B,D,E,F                       |
| -                | 03020-06302     |            | BEARING             | <b>^*</b> アリンク*  | 1           | С                               |
| 15               | Z-5-12330-116-1 |            | FLYWHEEL            | フライホイール          | 1           | A,B,D,E,F                       |
|                  |                 |            |                     |                  |             | INC.16                          |
| -                | 55593-62341     |            | FLYWHEEL            | フライホイール          | 1           | c                               |
|                  |                 |            |                     |                  |             | INC.16                          |
| 16               | Z-9-12333-605-1 |            | GEAR,RING           | <b>+*</b> †-     | 1           |                                 |
| 17               | Z-9-0815-0616-0 |            | PIN,STRAIGHT        | ヒ°ン              | 2           |                                 |
| 18               | Z-8-97065-984-1 |            | BOLT                | <b>ホ</b> *ルト     | 6           |                                 |
| 19               | Z-5-12336-010-1 |            | WASHER              | ワッシャ             | 1           |                                 |
| 20               | Z-9-0803-0743-0 |            | KEY,FEATHER         | <del>+</del> -   | 1           |                                 |
| 21               | Z-5-12521-025-0 |            | GEAR                | <b>+*</b> †-     | 1           |                                 |
| 22               | Z-9-12362-039-0 |            | THROWER,OIL         | スロワ              | 1           |                                 |
| 23               | Z-9-12373-605-2 |            | PULLEY              | フ°ーリ             | 1           |                                 |
| 24               | Z-9-09802-606-0 |            | BOLT                | <b>ቱ</b> * ルト    | 1           |                                 |
| 25               | Z-9-12379-016-0 |            | WASHER              | ワッシャ             | 1           |                                 |
|                  |                 |            |                     |                  |             |                                 |
|                  |                 |            |                     |                  |             |                                 |