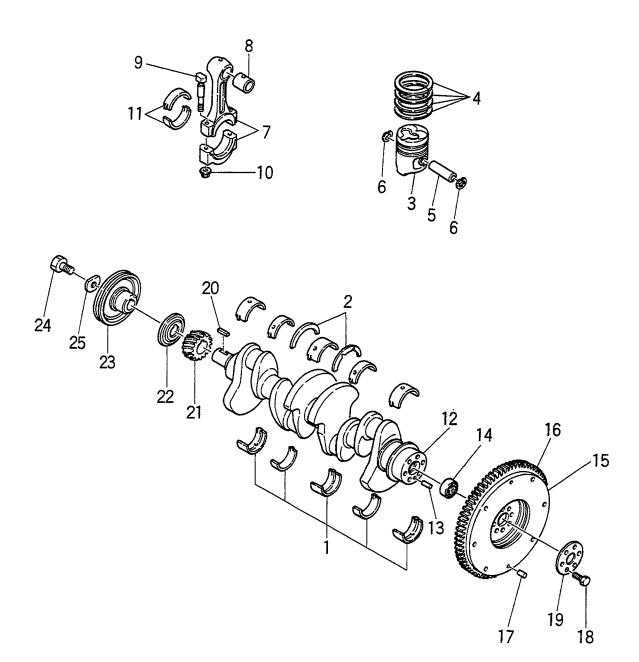

FIG. 2 PISTON, CRANKSHAFT & FLYWHEEL L® ストン,クランクシャフト&フライホイール

A: C240PKJ D: C240PKJ-12 B: C240PKJ-06 E: C240PKJ-17 C: C240PKJ-11 F: C240PKJ-20

| Item No.<br>見出番号 | 9               | Mark<br>記号 | Descripti<br>部品名和   |                  | Req'd<br>個数 | Remarks : serial No.<br>備考:実施号車 |
|------------------|-----------------|------------|---------------------|------------------|-------------|---------------------------------|
| 1                | 20801-07131     |            | BUSHING KIT         | フ゛ッシンク゛キット       | 1           | INC.2                           |
|                  |                 |            |                     |                  |             | STD                             |
| -                | 20801-07141     |            | BUSHING KIT         | フ゛ッシンク゛キット       | 1           | INC.2                           |
|                  |                 |            |                     |                  |             | U.S.=0.25mm                     |
| -                | 20801-07151     |            | BUSHING KIT         | フ゛ッシンク゛キット       | 1           | INC.2                           |
|                  |                 |            |                     |                  |             | U.S.=0.5mm                      |
| 2                | Z-8-94453-520-0 |            | WASHER,THRUST       | ワッシャ             | 2           | A,B,D,E,F                       |
| -                | Z-8-97042-262-1 |            | WASHER,THRUST       | ワッシャ             | 2           | C                               |
| S1               | Z-5-87813-280-0 |            | LINER SET           | ライナセット           | 4           | INC.3-6,8 & etc.                |
|                  |                 |            |                     |                  |             | GRD=1                           |
| -                | Z-5-87813-281-0 |            | LINER SET           | ライナセット           | 4           | INC.3-6,8 & etc.                |
|                  |                 |            |                     |                  |             | GRD=2                           |
| -                | Z-5-87813-282-0 |            | LINER SET           | ライナセット           | 4           | INC.3-6,8 & etc.                |
|                  |                 |            |                     |                  |             | GRD=3                           |
| 3                | Z-8-97176-864-0 | *          | PISTON              | ヒ°ストン            | 4           | GRD=AX                          |
| -                | Z-8-97176-865-0 | *          | PISTON              | ヒ°ストン            | 4           | GRD=CX                          |
| 4                | Z-8-94471-442-0 | *          | RING SET            | リンク゛セット          | 4           |                                 |
| 5                | Z-5-12211-017-0 | *          | PIN,PISTON          | ピン               | 4           |                                 |
| 6                | Z-5-09587-001-0 | *          | RING,SNAP           | リンク・             | 8           |                                 |
| Α                | Z-5-12230-039-1 |            | CONNECTING ROD ASSY | コネクティンク゛ロット゛アッセン | 4           | INC.7-10                        |
| 7                | NO PART NO.     | #          | ROD                 | ロット・             | 4           |                                 |
| 8                | Z-5-12251-005-0 | *          | BUSHING             | フ゛ッシンク゛          | 4           |                                 |
| 9                | Z-5-12235-009-0 |            | BOLT                | ホ゛ルト             | 8           |                                 |
| 10               | Z-5-09409-016-0 |            | NUT                 | ナット              | 8           |                                 |
| 11               | Z-8-94142-208-0 |            | BUSHING             | フ゛ッシンク゛          | 4           | STD                             |
| -                | Z-8-94163-174-0 |            | BUSHING             | フ゛ッシンク゛          | 4           | U.S.=0.25mm                     |
| -                | Z-8-94163-175-0 |            | BUSHING             | フ゛ッシンク゛          | 4           | U.S.=0.5mm                      |
| 12               | Z-8-94139-669-0 |            | CRANKSHAFT          | クランクシャフト         | 1           | INC.13                          |
| 13               | Z-9-0816-1220-0 |            | PIN,STRAIGHT        | ピン               | 1           |                                 |
| 14               | Z-8-97175-264-0 |            | BEARING             | ヘ゛アリンク゛          | 1           | A,B,D,E,F                       |
| -                | 03020-06302     |            | BEARING             | <b>^*</b> アリンク*  | 1           | С                               |
| 15               | Z-5-12330-116-1 |            | FLYWHEEL            | フライホイール          | 1           | A,B,D,E,F                       |
|                  |                 |            |                     |                  |             | INC.16                          |
| -                | 55593-62341     |            | FLYWHEEL            | フライホイール          | 1           | c                               |
|                  |                 |            |                     |                  |             | INC.16                          |
| 16               | Z-9-12333-605-1 |            | GEAR,RING           | <b>+*</b> †-     | 1           |                                 |
| 17               | Z-9-0815-0616-0 |            | PIN,STRAIGHT        | ヒ°ン              | 2           |                                 |
| 18               | Z-8-97065-984-1 |            | BOLT                | <b>ホ</b> *ルト     | 6           |                                 |
| 19               | Z-5-12336-010-1 |            | WASHER              | ワッシャ             | 1           |                                 |
| 20               | Z-9-0803-0743-0 |            | KEY,FEATHER         | <del>+</del> -   | 1           |                                 |
| 21               | Z-5-12521-025-0 |            | GEAR                | <b>+*</b> †-     | 1           |                                 |
| 22               | Z-9-12362-039-0 |            | THROWER,OIL         | スロワ              | 1           |                                 |
| 23               | Z-9-12373-605-2 |            | PULLEY              | フ°ーリ             | 1           |                                 |
| 24               | Z-9-09802-606-0 |            | BOLT                | <b>ቱ</b> * ルト    | 1           |                                 |
| 25               | Z-9-12379-016-0 |            | WASHER              | ワッシャ             | 1           |                                 |
|                  |                 |            |                     |                  |             |                                 |
|                  |                 |            |                     |                  |             |                                 |