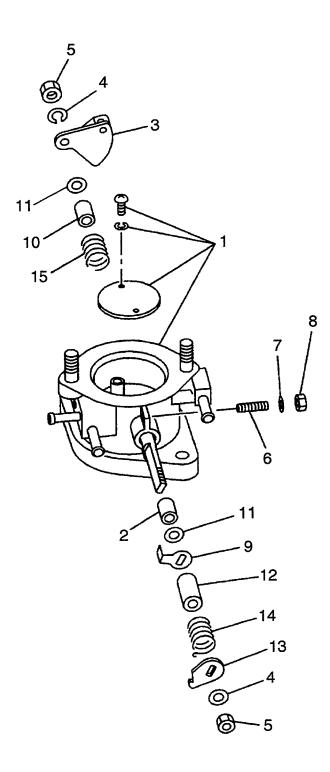

|                     |                                             |     |                                 |
|                  |                  |            |                     |                                             |     |                                 |
|                  |                  |            |                     |                                             |     |                                 |
|                  |                  |            |                     |                                             |     |                                 |
|                  |                  |            |                     |                                             |     |                                 |

FIG. 10 THROTTLE VALVE (D) スロットルハ゛ルフ゛



| Item No.<br>見出番号 |                 | Mark<br>記号 | Description<br>部品名称 |                |   | Remarks : serial No.<br>備考 <b>:</b> 実施号車 |
|------------------|-----------------|------------|---------------------|----------------|---|------------------------------------------|
| Α                | Z-8-94323-746-0 |            | THROTTLE VALVE ASSY | スロットルハ゛ルフ゛アッセン | 1 | D<br>INC.1-15                            |
| 1                | NO PART NO.     |            | CASE                | ケース            | 1 | D                                        |
| 2                | NO PART NO.     |            | BUSHING             | フェッシンク         | 1 | D                                        |
| 3                | Z-5-14314-025-1 | ļ          | LEVER               | νν.<br>-       | 1 | D