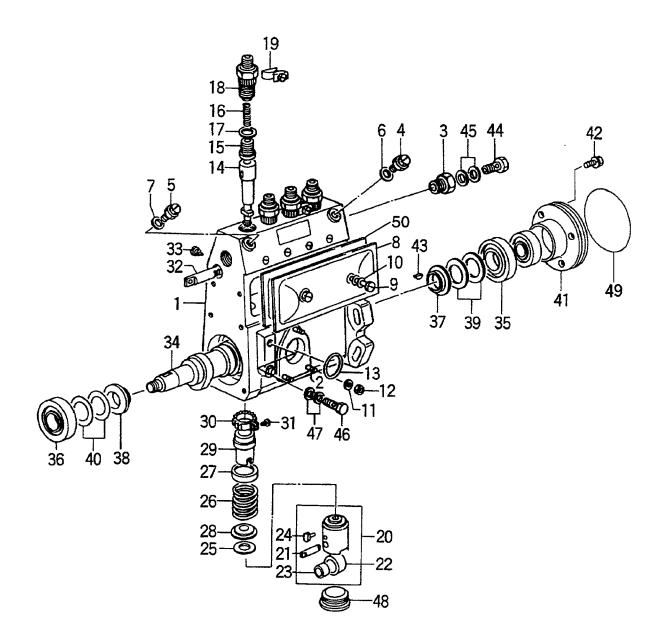

|            |                    |                 |             |                                 |
| •                |                                    |            |                    |                 |             |                                 |
|                  |                                    | İ          |                    |                 |             |                                 |
|                  |                                    |            |                    |                 |             |                                 |
|                  |                                    | ]          |                    |                 |             |                                 |

FIG. 21 INJECTION PUMP (D) インシ゛ェクションオ゜ンプ



| tem No.<br>見出番号 | Part No.<br>部品番号 | Mark<br>記号 |                     | Description<br>部品名称 |     | Remarks : serial No.<br>備考:実施号車 |
|-----------------|------------------|------------|---------------------|---------------------|-----|---------------------------------|
| Α               | Z-8-97148-875-0  |            | INJECTION PUMP ASSY | インシ゛ェクションホ゜ンフ゜      | 1   | D                               |
|                 |                  |            |                     | アッセン                |     | INC.1-50                        |
| 1               | Z-5-15611-044-0  |            | HOUSING             | ハウシ゛ンク゛             | 1   | D                               |
|                 |                  |            |                     |                     |     | INC.2-7