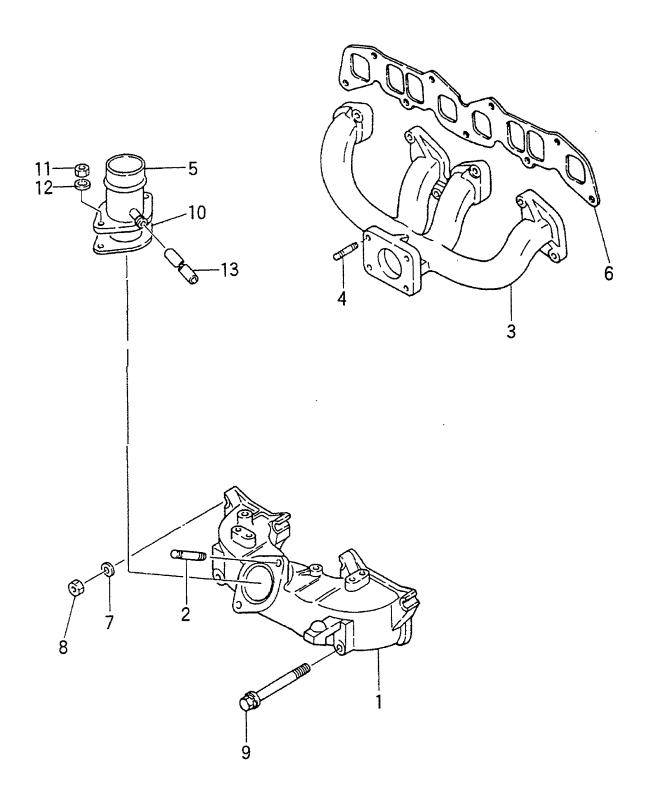

FIG. 7 VALVE MECHANISM ハ゛ルフ゛メカニス゛ム

| Item No.<br>見出番号 |                                    | Mark<br>記号 |                 | cription<br>品名称            | Req'd<br>個数 | Remarks : serial No.<br>備考:実施号車 |
|------------------|------------------------------------|------------|-----------------|----------------------------|-------------|---------------------------------|
| 1                | Z-5-12511-078-4                    |            | CAMSHAFT        | カムシャフト                     | 1           |                                 |
| 2                | Z-9-12522-144-1                    |            | GEAR            | <b>*</b> *†-               | 1           | Z=42                            |
| 3                | Z-9-0800-0718-0                    |            | KEY,FEATHER     | +-                         | 1           |                                 |
| 4                | Z-5-09000-069-0                    |            | BOLT            | <b>ホ</b> ゙ルト               | 1           |                                 |
| 5                | Z-5-12519-002-1                    |            | WASHER          | ワッシャ                       | 1           |                                 |
| 6                | Z-9-11681-010-1                    |            | PLATE           | プレート                       | 1           |                                 |
| 7                | Z-0-5004-0816-0                    |            | BOLT            | <b>ボルト</b>                 | 2           |                                 |
| 8                | Z-9-12531-024-1                    |            | SHAFT           | シャフト                       | 1 1         |                                 |
| 9                | Z-5-12523-023-1                    |            | GEAR            | キ"ヤー                       | 1           | Z=31                            |
| 10               | Z-5-12535-005-1                    |            | COLLAR          | カラー                        | 1           |                                 |
| 11               | 01106-08055                        |            | BOLT            | <b>ホ</b> ゙ルト               | 2           |                                 |
| 12               | Z-9-0915-0808-0                    |            | WASHER          | ワッシャ                       | 2           |                                 |
| 13               | Z-5-09503-082-0                    |            | WASHER          | ワッシャ                       | 2           |                                 |
| 14               | 20801-0Z151                        |            | VALVE,INLET     | ハ゛ルフ゛                      | 4           |                                 |
| 15               | 20801-0Z161                        |            | VALVE,EXHAUST   | ハ゛ルフ゛                      | 4           |                                 |
| 16               | Z-5-12561-011-0                    |            | SPRING          | スフ°リンク゛                    | 8           | -2002.4                         |
|                  | Z-9-12561-037-0                    |            | SPRING          | スフ°リンク゛                    | 8           | 2002.5-                         |
| 17               | Z-5-12562-007-0                    |            | SPRING          | スフ°リンク゛                    | 8           |                                 |
| 18               | Z-8-97167-265-2                    |            | SEAT            | シート                        | 8           | INC.19                          |
| S1               | Z-5-87811-341-1                    |            | GASKET SET      | カ゛スケットセット                  | 1           | A,B,D,E                         |
|                  |                                    |            |                 |                            |             | INC.19 & etc.                   |
| -                | Z-5-87811-339-1                    |            | GASKET SET      | カ゛スケットセット                  | 1           | C<br>INC.19 & etc.              |
| -                | Z-5-87812-644-1                    |            | GASKET SET      | カ <sup>*</sup> スケットセット     | 1           | F<br>INC.19 & etc.              |
| S2               | Z-5-87813-019-1                    |            | GASKET SET,HEAD | カ゛スケットセット                  | 1           | INC.19 & etc.                   |
| 19               | Z-9-12559-008-0                    | *          | RING,SEAL       | リンク・                       | 8           | INO. 19 & etc.                  |
| 20               | Z-5-12565-004-0                    | <b>"</b>   | COLLAR          | カラー                        | 16          |                                 |
| 21               | Z-9-12571-801-1                    |            | TAPPET          | <i>ያ</i> /-<br>\$^°        | 8           |                                 |
| 22               | Z-5-12575-016-0                    |            | ROD,PUSH        | ロット*                       | 8           |                                 |
| 23               | Z-5-12611-020-1                    |            | ARM,ROCKER      | P-L                        | 1           |                                 |
| 24               | Z-5-12611-022-1                    |            | ARM,ROCKER      | 7-L                        |             |                                 |
| 25               | Z-9-12611-347-0                    |            | ARM,ROCKER      | P-L                        | 3           |                                 |
| 26               | Z-9-12611-349-0                    |            | ARM,ROCKER      | 7 -L                       | 3           |                                 |
| 27               | Z-8-94152-283-1                    |            | SCREW           | スクリュ                       | 8           |                                 |
| 28               | Z-9-0911-1508-0                    |            | NUT             | ナット                        | 8           |                                 |
| 20<br>29         | Z-8-94100-291-0                    |            | SHAFT           | シャフト                       | 1 1         |                                 |
| 30               | Z-9-12626-005-0                    |            | PLUG            | フ <sup>ャ</sup> ラク*         | 2           |                                 |
| 31               | Z-9-12628-093-0                    |            | BRACKET,ROCKER  | フ <sup>・</sup> ラケット        | 4           |                                 |
| 32               | Z-9-12828-093-0<br>Z-9-09940-607-0 |            | SPRING          | スプリング                      | 3           |                                 |
| 32<br>33         | Z-9-09940-607-0<br>Z-9-0918-0019-0 |            | RING,SNAP       | リンク゛                       | 2           |                                 |
|                  |                                    |            |                 |                            |             |                                 |
| 34<br>25         | Z-9-09851-931-0                    |            | WASHER          | ワッシャ                       | 2           |                                 |
| 35<br>36         | Z-0-1081-0850-0<br>Z-9-0916-4008-0 |            | BOLT<br>WASHER  | ま <sup>*</sup> ルト・<br>ワッシャ | 8 8         |                                 |
| 33               | 2 0 0010 4000 0                    |            | Wichell         |                            |             |                                 |
|                  |                                    |            |                 |                            |             |                                 |